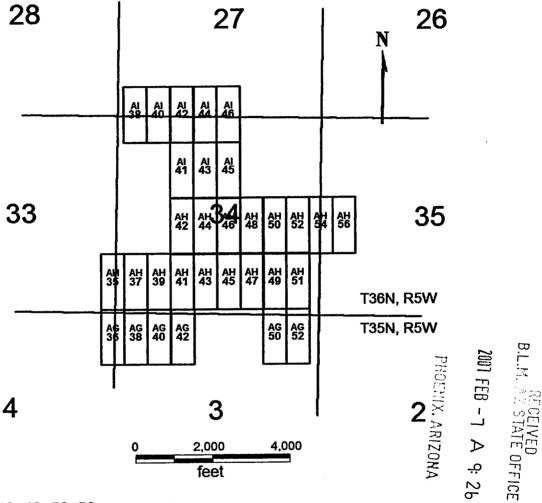

#### AG 36, 38, 40, 42, 50, 52 AH 35, 37, 39, 41-52, 54, 56 Al 38, 40, 41-46 **T35 AND T36N, R5W**

AG 36, 38, 40, 42, 50, 52 AH 35, 37, 39, 41-52, 54, 56 Al 38, 40, 41-45

Sides are N-S and ends are E-W

All locations, corners and end centers are 5' 2x2 wood posts with metal tags Located by:

Patrick Hillard

**Box 388** Kanab, Utah 84741

Mohave Co., Arizona Sections 26-28, 33-35 T36N, R5W and Sections 2-4 T35N, R5W Gila Salt River Meridian

#### AG 36, 38, 40, 42, 50, 52 AH 35, 37, 39, 41-52, 54, 56 AI 38, 40, 41-46 T35 AND T36N, R5W

AG 36, 38, 40, 42, 50, 52 AH 35, 37, 39, 41-52, 54, 56 AI 38, 40, 41-45

Sides are N-S and ends are E-W

All locations, corners and end centers are 5' 2x2 wood posts with metal tags Located by:

Patrick Hillard

Box 388 Kanab, Utah 84741 Mohave Co., Arizona Sections 26-28, 33-35 T36N, R5W and Sections 2-4 T35N, R5W Gila Salt River Meridian

All claims are 1500 x 600

B.L.M. ASSIATE OFFIC

Patrick Hillard

Box 388 Kanab, Utah 84741 Mohave Co., Arizona Sections 26-28, 33-35 T36N, R5W and Sections 2-4 T35N, R5W Gila Salt River Meridian

All claims are 1500 x 600

B.L.M. STATE OFFICE

AG 36, 38, 40, 42, 50, 52 AH 35, 37, 39, 41-52, 54, 56 AI 38, 40, 41-46 T35 AND T36N, R5W

AG 36, 38, 40, 42, 50, 52 AH 35, 37, 39, 41-52, 54, 56 AI 38, 40, 41-46

All claims are 1500 x 600

Sides are N-S and ends are E-W

All locations, corners and end centers are 5' 2x2 wood posts with metal tags Located by:

Patrick Hillard

Box 388 Kanab, Utah 84741 Mohave Co., Arizona Sections 26-28, 33-35 T36N, R5W and Sections 2-4 T35N, R5W Gila Salt River Meridian

AG 36, 38, 40, 42, 50, 52 AH 35, 37, 39, 41-52, 54, 56 AI 38, 40, 41-45

Sides are N-S and ends are E-W

All locations, corners and end centers are 5' 2x2 wood posts with metal tags Located by:

Patrick Hillard

Box 388 Kanab, Utah 84741 Mohave Co., Arizona Sections 26-28, 33-35 T36N, R5W and Sections 2-4 T35N, R5W Gila Salt River Meridian

All claims are 1500 x 600

NOTICE IS HEREBY GIVEN that the AG 52 lode mining claim has been located by Patrick Hillard, whose current mailing address is P.O. Box 388, Kanab, UT, 84741.

AG 36, 38, 40, 42, 50, 52 AH 35, 37, 39, 41-52, 54, 56 AI 38, 40, 41-46

Sides are N-S and ends are E-W

All locations, corners and end centers are 5' 2x2 wood posts with metal tags Located by:

Patrick Hillard

Box 388 Kanab, Utah 84741 Mohave Co., Arizona Sections 26-28, 33-35 T36N, R5W and Sections 2-4 T35N, R5W Gila Salt River Meridian

All claims are 1500 x 600

1 A 9: 23

B.L.M. T.Z. STATE OFFICE MECENYED

AG 36, 38, 40, 42, 50, 52 AH 35, 37, 39, 41-52, 54, 56 AI 38, 40, 41-46

Sides are N-S and ends are E-W

All locations, corners and end centers are 5' 2x2 wood posts with metal tags Located by:

AG 36, 38, 40, 42, 50, 52 AH 35, 37, 39, 41-52, 54, 56 Al 38, 40, 41-45

All claims are 1500 x 600

Sides are N-S and ends are E-W

All locations, corners and end centers are 5' 2x2 wood posts with metal tags Located by:

AG 36, 38, 40, 42, 50, 52 AH 35, 37, 39, 41-52, 54, 56 AI 38, 40, 41-46

All claims are 1500 x 600

Sides are N-S and ends are E-W

All locations, corners and end centers are 5' 2x2 wood posts with metal tags Located by:

AG 36, 38, 40, 42, 50, 52 AH 35, 37, 39, 41-52, 54, 56 Al 38, 40, 41-45

Sides are N-S and ends are E-W

All locations, corners and end centers are 5' 2x2 wood posts with metal tags Located by:

Patrick Hillard

Box 388 Kanab, Utah 84741 Mohave Co., Arizona Sections 26-28, 33-35 T36N, R5W and Sections 2-4 T35N, R5W Gila Salt River Meridian

All claims are 1500 x 600

NOTICE IS HEREBY GIVEN that the AH 44 lode mining claim has been located by Patrick Hillard, whose current mailing address is P.O. Box 388, Kanab, UT, 84741.

AG 36, 38, 40, 42, 50, 52 AH 35, 37, 39, 41-52, 54, 56 AI 38, 40, 41-46

All claims are 1500 x 600

Sides are N-S and ends are E-W

All locations, corners and end centers are 5' 2x2 wood posts with metal tags

B.L.M. AN STATE OFFICE

AG 36, 38, 40, 42, 50, 52 AH 35, 37, 39, 41-52, 54, 56 AI 38, 40, 41-46

All claims are 1500 x 600

Sides are N-S and ends are E-W

All locations, corners and end centers are 5' 2x2 wood posts with metal tags Located by:

BITING STANLE OFFICE CECOE

AG 36, 38, 40, 42, 50, 52 AH 35, 37, 39, 41-52, 54, 56 AI 38, 40, 41-46

All claims are 1500 x 600

Sides are N-S and ends are E-W

All locations, corners and end centers are 5' 2x2 wood posts with metal tags Located by:

BITIMI VII SAVAE OEEICE CACEINED

AG 36, 38, 40, 42, 50, 52 AH 35, 37, 39, 41-52, 54, 56 AI 38, 40, 41-46

Sides are N-S and ends are E-W

Located by:

Patrick Hillard

**Box 388** Kanab, Utah 84741

AG 36, 38, 40, 42, 50, 52 AH 35, 37, 39, 41-52, 54, 56 Al 38, 40, 41-46

Sides are N-S and ends are E-W

All locations, corners and end centers are 5' 2x2 wood posts with metal tags Located by:

Patrick Hillard

## AI 38, 40, 41-46 **T35 AND T36N, R5W** 27

AG 36, 38, 40, 42, 50, 52 AH 35, 37, 39, 41-52, 54, 56

AG 36, 38, 40, 42, 50, 52 AH 35, 37, 39, 41-52, 54, 56 Al 38, 40, 41-46

All claims are 1500 x 600

Sides are N-S and ends are E-W

All locations, corners and end centers are 5' 2x2 wood posts with metal tags Located by:

Patrick Hillard

**Box 388** Kanab, Utah 84741

NOTICE IS HEREBY GIVEN that the AH 52 lode mining claim has been located by Patrick Hillard, whose current mailing address is P.O. Box 388, Kanab, UT, 84741.

B.L.M. ALI STATE OFFICE

AG 36, 38, 40, 42, 50, 52 AH 35, 37, 39, 41-52, 54, 56 AI 38, 40, 41-45

Sides are N-S and ends are E-W

All locations, corners and end centers are 5' 2x2 wood posts with metal tags Located by:

Box 388 Kanab, Utah 84741 Mohave Co., Arizona Sections 26-28, 33-35 T36N, R5W and Sections 2-4 T35N, R5W Gila Salt River Meridian

All claims are 1500 x 600

### AG 36, 38, 40, 42, 50, 52 AH 35, 37, 39, 41-52, 54, 56 AI 38, 40, 41-46 T35 AND T36N, R5W

AG 36, 38, 40, 42, 50, 52 AH 35, 37, 39, 41-52, 54, 56 AI 38, 40, 41-46

All claims are 1500 x 600

Sides are N-S and ends are E-W

All locations, corners and end centers are 5' 2x2 wood posts with metal tags Located by:

Patrick Hillard

Box 388 Kanab, Utah 84741