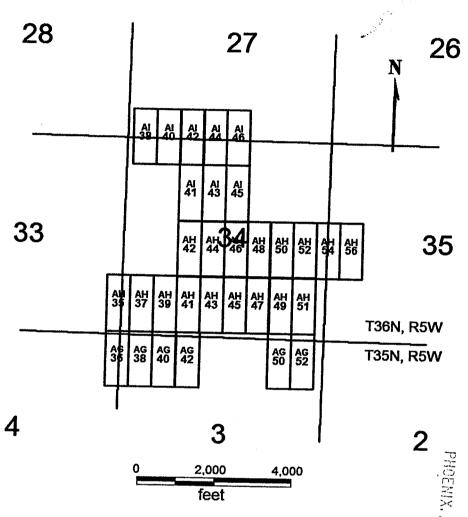

#### AG 36, 38, 40, 42, 50, 52 AH 35, 37, 39, 41-52, 54, 56 Al 38, 40, 41-46 **T35 AND T36N, R5W**

AG 36, 38, 40, 42, 50, 52 AH 35, 37, 39, 41-52, 54, 56 Al 38, 40, 41-45

Sides are N-S and ends are E-W

All locations, corners and end centers are 5' 2x2 wood posts with metal tags Located by:

Patrick Hillard

**Box 388** Kanab, Utah 84741

Mohave Co., Arizona Sections 26-28, 33-35 T36N, R5W and Sections 2-4 T35N, R5W Gila Salt River Meridian

#### AG 36, 38, 40, 42, 50, 52 AH 35, 37, 39, 41-52, 54, 56 AI 38, 40, 41-46 T35 AND T36N, R5W

AG 36, 38, 40, 42, 50, 52 AH 35, 37, 39, 41-52, 54, 56 AI 38, 40, 41-45

Sides are N-S and ends are E-W

All locations, corners and end centers are 5' 2x2 wood posts with metal tags Located by:

Patrick Hillard

Box 388 Kanab, Utah 84741 Mohave Co., Arizona Sections 26-28, 33-35 T36N, R5W and Sections 2-4 T35N, R5W Gila Salt River Meridian

All claims are 1500 x 600

B.L.M. ASSIATE OFFIC

Patrick Hillard

Box 388 Kanab, Utah 84741 Mohave Co., Arizona Sections 26-28, 33-35 T36N, R5W and Sections 2-4 T35N, R5W Gila Salt River Meridian

All claims are 1500 x 600

B.L.M. STATE OFFICE

AG 36, 38, 40, 42, 50, 52 AH 35, 37, 39, 41-52, 54, 56 AI 38, 40, 41-46 T35 AND T36N, R5W

AG 36, 38, 40, 42, 50, 52 AH 35, 37, 39, 41-52, 54, 56 AI 38, 40, 41-46

All claims are 1500 x 600

Sides are N-S and ends are E-W

All locations, corners and end centers are 5' 2x2 wood posts with metal tags Located by:

Patrick Hillard

Box 388 Kanab, Utah 84741 Mohave Co., Arizona Sections 26-28, 33-35 T36N, R5W and Sections 2-4 T35N, R5W Gila Salt River Meridian

AG 36, 38, 40, 42, 50, 52 AH 35, 37, 39, 41-52, 54, 56 AI 38, 40, 41-45

Sides are N-S and ends are E-W

All locations, corners and end centers are 5' 2x2 wood posts with metal tags Located by:

Patrick Hillard

Box 388 Kanab, Utah 84741 Mohave Co., Arizona Sections 26-28, 33-35 T36N, R5W and Sections 2-4 T35N, R5W Gila Salt River Meridian

All claims are 1500 x 600

NOTICE IS HEREBY GIVEN that the AG 52 lode mining claim has been located by Patrick Hillard, whose current mailing address is P.O. Box 388, Kanab, UT, 84741.

AG 36, 38, 40, 42, 50, 52 AH 35, 37, 39, 41-52, 54, 56 AI 38, 40, 41-46

Sides are N-S and ends are E-W

All locations, corners and end centers are 5' 2x2 wood posts with metal tags Located by:

Patrick Hillard

Box 388 Kanab, Utah 84741 Mohave Co., Arizona Sections 26-28, 33-35 T36N, R5W and Sections 2-4 T35N, R5W Gila Salt River Meridian

All claims are 1500 x 600

1 A 9: 23

B.L.M. T.Z. STATE OFFICE MECENYED

AG 36, 38, 40, 42, 50, 52 AH 35, 37, 39, 41-52, 54, 56 AI 38, 40, 41-46

Sides are N-S and ends are E-W

All locations, corners and end centers are 5' 2x2 wood posts with metal tags Located by:

AG 36, 38, 40, 42, 50, 52 AH 35, 37, 39, 41-52, 54, 56 Al 38, 40, 41-45

All claims are 1500 x 600

Sides are N-S and ends are E-W

All locations, corners and end centers are 5' 2x2 wood posts with metal tags Located by:

AG 36, 38, 40, 42, 50, 52 AH 35, 37, 39, 41-52, 54, 56 AI 38, 40, 41-46

All claims are 1500 x 600

Sides are N-S and ends are E-W

All locations, corners and end centers are 5' 2x2 wood posts with metal tags Located by:

AG 36, 38, 40, 42, 50, 52 AH 35, 37, 39, 41-52, 54, 56 Al 38, 40, 41-45

Sides are N-S and ends are E-W

All locations, corners and end centers are 5' 2x2 wood posts with metal tags Located by:

Patrick Hillard

Box 388 Kanab, Utah 84741 Mohave Co., Arizona Sections 26-28, 33-35 T36N, R5W and Sections 2-4 T35N, R5W Gila Salt River Meridian

All claims are 1500 x 600

NOTICE IS HEREBY GIVEN that the AH 44 lode mining claim has been located by Patrick Hillard, whose current mailing address is P.O. Box 388, Kanab, UT, 84741.

AG 36, 38, 40, 42, 50, 52 AH 35, 37, 39, 41-52, 54, 56 AI 38, 40, 41-46

All claims are 1500 x 600

Sides are N-S and ends are E-W

All locations, corners and end centers are 5' 2x2 wood posts with metal tags

B.L.M. AN STATE OFFICE

AG 36, 38, 40, 42, 50, 52 AH 35, 37, 39, 41-52, 54, 56 AI 38, 40, 41-46

All claims are 1500 x 600

Sides are N-S and ends are E-W

All locations, corners and end centers are 5' 2x2 wood posts with metal tags Located by:

BITING STANLE OFFICE CECOE

AG 36, 38, 40, 42, 50, 52 AH 35, 37, 39, 41-52, 54, 56 AI 38, 40, 41-46

All claims are 1500 x 600

Sides are N-S and ends are E-W

All locations, corners and end centers are 5' 2x2 wood posts with metal tags Located by:

BITIMI VII SAVAE OEEICE CACEINED

AG 36, 38, 40, 42, 50, 52 AH 35, 37, 39, 41-52, 54, 56 AI 38, 40, 41-46

Sides are N-S and ends are E-W

Located by:

Patrick Hillard

**Box 388** Kanab, Utah 84741

AG 36, 38, 40, 42, 50, 52 AH 35, 37, 39, 41-52, 54, 56 Al 38, 40, 41-46

Sides are N-S and ends are E-W

All locations, corners and end centers are 5' 2x2 wood posts with metal tags Located by:

Patrick Hillard

## AI 38, 40, 41-46 **T35 AND T36N, R5W** 27

AG 36, 38, 40, 42, 50, 52 AH 35, 37, 39, 41-52, 54, 56

AG 36, 38, 40, 42, 50, 52 AH 35, 37, 39, 41-52, 54, 56 Al 38, 40, 41-46

All claims are 1500 x 600

Sides are N-S and ends are E-W

B.L.M. ALI STATE OFFICE

AG 36, 38, 40, 42, 50, 52 AH 35, 37, 39, 41-52, 54, 56 AI 38, 40, 41-45

Sides are N-S and ends are E-W

All locations, corners and end centers are 5' 2x2 wood posts with metal tags Located by:

Box 388 Kanab, Utah 84741 Mohave Co., Arizona Sections 26-28, 33-35 T36N, R5W and Sections 2-4 T35N, R5W Gila Salt River Meridian

All claims are 1500 x 600

### AG 36, 38, 40, 42, 50, 52 AH 35, 37, 39, 41-52, 54, 56 AI 38, 40, 41-46 T35 AND T36N, R5W

AG 36, 38, 40, 42, 50, 52 AH 35, 37, 39, 41-52, 54, 56 AI 38, 40, 41-46

All claims are 1500 x 600

Sides are N-S and ends are E-W

All locations, corners and end centers are 5' 2x2 wood posts with metal tags Located by:

Patrick Hillard

Box 388 Kanab, Utah 84741