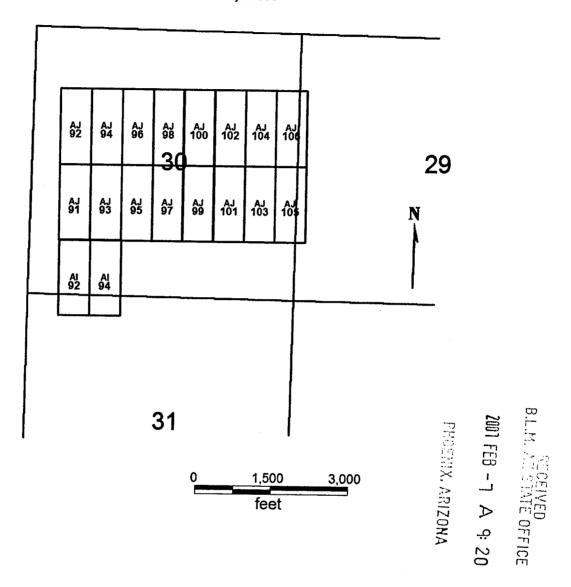

Box Number= AZ15095

Claim Begin-End: AMC378256-AMC378354

6 Location Notices-Amendments and Supporting Documents

RD 8-23-07

| MINING CLAIM STATUS REPORT                                                                                                                                                                            | STATUS: Data Entry<br>MTP CHECKED BY<br>GEO CHECKED BY<br>PRE-ADJ BY<br>FINAL ADJ BY                                                           |  |  |  |  |
|-------------------------------------------------------------------------------------------------------------------------------------------------------------------------------------------------------|------------------------------------------------------------------------------------------------------------------------------------------------|--|--|--|--|
| LEAD SERIAL NO. AMC 378256 TH                                                                                                                                                                         | HROUGH AMC 378354                                                                                                                              |  |  |  |  |
| # 99 LODE #PLACER PROCESSING FEE #ASSOCIATION PL MAINTENANCE F  #MILL SITE OVERAGE  #TUNNEL SITE SHORTAGE OTHER FEES TOTAL  +otal-Earnel/6,  OVER-THE-COUNTER[] MAIL[\(\sigma\)  LEGAL DESCRIPTION: T | E @ \$15 = \$ /485.00 - 0K<br>FEE @ \$125 = \$ /2375.00 - 0K<br>\$ /70.00 ReFUNDED<br>\$ \$ \$ \$ \$ \$ \$ \$ \$ \$ \$ \$ \$ \$ \$ \$ \$ \$ \$ |  |  |  |  |
| BLM   FOREST SERVICE [ ]                                                                                                                                                                              | SUBJ TO PL 359: YES [ ] NO [ ]                                                                                                                 |  |  |  |  |
| WILDERNESS AREA: NO X YES [ ]                                                                                                                                                                         |                                                                                                                                                |  |  |  |  |
| SPLIT ESTATE: SX [ ] PX [ ] SRHA [ ] OTHER [ ] N/A [ ] PROPER NOTICE FILED IF LOCATED ON SRHA LANDS-YES [ ] NO [ ]N/A [ ]                                                                             |                                                                                                                                                |  |  |  |  |
| RECONVEYED MINERALS ON BLM LANDS F<br>FROM 1944 TO 1993. OPEN TO ENTRY ON:                                                                                                                            | REQUIRE OPENING ORDERSN/A [ ]                                                                                                                  |  |  |  |  |
| STATUS; VOID [ ] PARTIALLY VOID [ ] WITHDRAWN LANDS [ ] OTHER [ ]                                                                                                                                     |                                                                                                                                                |  |  |  |  |
| CLAIMANT ACKNOWLEDGES THAT PORTIC CLAIM(S)/SITE(S):                                                                                                                                                   |                                                                                                                                                |  |  |  |  |
| CLAIM(S)/SITE(S):  MAY BE VOID OR VOIDABLE. Signature of Cl                                                                                                                                           | aimant:                                                                                                                                        |  |  |  |  |
| COMMENTS:                                                                                                                                                                                             |                                                                                                                                                |  |  |  |  |

# MC 3 18256

## LOCATION NOTICE FOR LODE MINING CLAIM

NOTICE IS HEREBY GIVEN that the AF 33 lode mining claim has been located by Patrick Hillard, whose current mailing address is P.O. Box 388, Kanab, UT, 84741.

The general course of this claim is NORTH and it is situated in Mohave County, Arizona.

The claim is 1,500 feet in length and 600 feet in width. This claim runs from the location monument on which this location notice is posted approximately 10 feet in a SOUTH direction to the SOUTH end line and 1,490 feet in a NORTH direction to the NORTH end line. The claim is marked by six monuments, one at each corner and one at the center of each end line of the claim.

The location monument on which this notice is posted is situated within Section 9, T35N R5W, Gila Salt River Base and Meridian, Arizona, and this claim encompasses portions of the following quarter section(s), Section(s), Township(s) and Range(s), Gila Salt River Base and Meridian, Arizona:

### NE SEC 9, SE SEC 4, T35N R5W

The locality of this claim with reference to some natural object or permanent monument and additional information (if any) concerning its locality are as follows:

The NORTHWEST corner of this claim is 9925 feet South and 9500 feet East from the NW corner, Section 32, T 36N, R5W.