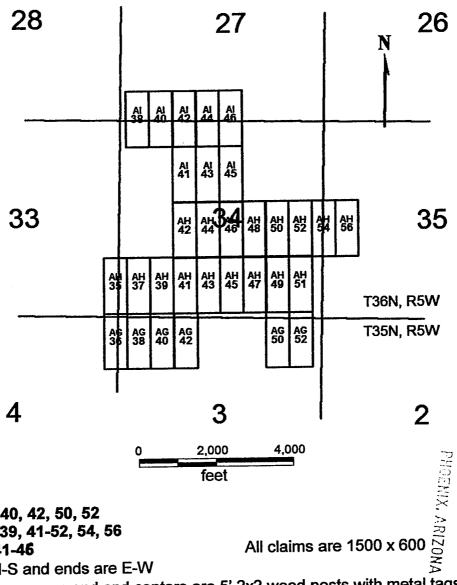

#### AG 36, 38, 40, 42, 50, 52 AH 35, 37, 39, 41-52, 54, 56 Al 38, 40, 41-46 **T35 AND T36N, R5W**

AG 36, 38, 40, 42, 50, 52 AH 35, 37, 39, 41-52, 54, 56 Al 38, 40, 41-45

Sides are N-S and ends are E-W

All locations, corners and end centers are 5' 2x2 wood posts with metal tags Located by:

Patrick Hillard

**Box 388** Kanab, Utah 84741

Mohave Co., Arizona Sections 26-28, 33-35 T36N, R5W and Sections 2-4 T35N, R5W Gila Salt River Meridian

#### AG 36, 38, 40, 42, 50, 52 AH 35, 37, 39, 41-52, 54, 56 AI 38, 40, 41-46 T35 AND T36N, R5W

AG 36, 38, 40, 42, 50, 52 AH 35, 37, 39, 41-52, 54, 56 AI 38, 40, 41-45

Sides are N-S and ends are E-W

All locations, corners and end centers are 5' 2x2 wood posts with metal tags Located by:

Patrick Hillard

Box 388 Kanab, Utah 84741 Mohave Co., Arizona Sections 26-28, 33-35 T36N, R5W and Sections 2-4 T35N, R5W Gila Salt River Meridian

All claims are 1500 x 600

B.L.M. ASSIATE OFFIC

Patrick Hillard

Box 388 Kanab, Utah 84741 Mohave Co., Arizona Sections 26-28, 33-35 T36N, R5W and Sections 2-4 T35N, R5W Gila Salt River Meridian

All claims are 1500 x 600

B.L.M. STATE OFFICE

AG 36, 38, 40, 42, 50, 52 AH 35, 37, 39, 41-52, 54, 56 AI 38, 40, 41-46 T35 AND T36N, R5W

AG 36, 38, 40, 42, 50, 52 AH 35, 37, 39, 41-52, 54, 56 AI 38, 40, 41-46

All claims are 1500 x 600

Sides are N-S and ends are E-W

All locations, corners and end centers are 5' 2x2 wood posts with metal tags Located by:

Patrick Hillard

Box 388 Kanab, Utah 84741 Mohave Co., Arizona Sections 26-28, 33-35 T36N, R5W and Sections 2-4 T35N, R5W Gila Salt River Meridian

AG 36, 38, 40, 42, 50, 52 AH 35, 37, 39, 41-52, 54, 56 AI 38, 40, 41-45

Sides are N-S and ends are E-W

All locations, corners and end centers are 5' 2x2 wood posts with metal tags Located by:

Patrick Hillard

Box 388 Kanab, Utah 84741 Mohave Co., Arizona Sections 26-28, 33-35 T36N, R5W and Sections 2-4 T35N, R5W Gila Salt River Meridian

All claims are 1500 x 600

NOTICE IS HEREBY GIVEN that the AG 52 lode mining claim has been located by Patrick Hillard, whose current mailing address is P.O. Box 388, Kanab, UT, 84741.

AG 36, 38, 40, 42, 50, 52 AH 35, 37, 39, 41-52, 54, 56 AI 38, 40, 41-46

Sides are N-S and ends are E-W

All locations, corners and end centers are 5' 2x2 wood posts with metal tags Located by:

Patrick Hillard

Box 388 Kanab, Utah 84741 Mohave Co., Arizona Sections 26-28, 33-35 T36N, R5W and Sections 2-4 T35N, R5W Gila Salt River Meridian

All claims are 1500 x 600

1 A 9: 23

B.L.M. T.Z. STATE OFFICE MECENYED

AG 36, 38, 40, 42, 50, 52 AH 35, 37, 39, 41-52, 54, 56 AI 38, 40, 41-46

Sides are N-S and ends are E-W

All locations, corners and end centers are 5' 2x2 wood posts with metal tags Located by:

AG 36, 38, 40, 42, 50, 52 AH 35, 37, 39, 41-52, 54, 56 Al 38, 40, 41-45

All claims are 1500 x 600

Sides are N-S and ends are E-W

All locations, corners and end centers are 5' 2x2 wood posts with metal tags Located by:

AG 36, 38, 40, 42, 50, 52 AH 35, 37, 39, 41-52, 54, 56 AI 38, 40, 41-46

All claims are 1500 x 600

Sides are N-S and ends are E-W

All locations, corners and end centers are 5' 2x2 wood posts with metal tags Located by:

AG 36, 38, 40, 42, 50, 52 AH 35, 37, 39, 41-52, 54, 56 Al 38, 40, 41-45

Sides are N-S and ends are E-W

All locations, corners and end centers are 5' 2x2 wood posts with metal tags Located by:

Patrick Hillard

Box 388 Kanab, Utah 84741 Mohave Co., Arizona Sections 26-28, 33-35 T36N, R5W and Sections 2-4 T35N, R5W Gila Salt River Meridian

All claims are 1500 x 600

NOTICE IS HEREBY GIVEN that the AH 44 lode mining claim has been located by Patrick Hillard, whose current mailing address is P.O. Box 388, Kanab, UT, 84741.

AG 36, 38, 40, 42, 50, 52 AH 35, 37, 39, 41-52, 54, 56 AI 38, 40, 41-46

All claims are 1500 x 600

Sides are N-S and ends are E-W

All locations, corners and end centers are 5' 2x2 wood posts with metal tags

B.L.M. AN STATE OFFICE

AG 36, 38, 40, 42, 50, 52 AH 35, 37, 39, 41-52, 54, 56 AI 38, 40, 41-46

All claims are 1500 x 600

Sides are N-S and ends are E-W

All locations, corners and end centers are 5' 2x2 wood posts with metal tags Located by:

BITING STANLE OFFICE CECOE

AG 36, 38, 40, 42, 50, 52 AH 35, 37, 39, 41-52, 54, 56 AI 38, 40, 41-46

All claims are 1500 x 600

Sides are N-S and ends are E-W

All locations, corners and end centers are 5' 2x2 wood posts with metal tags Located by:

BITIMI VII SAVAE OEEICE CACEINED

AG 36, 38, 40, 42, 50, 52 AH 35, 37, 39, 41-52, 54, 56 AI 38, 40, 41-46

Sides are N-S and ends are E-W

Located by:

Patrick Hillard

**Box 388** Kanab, Utah 84741

AG 36, 38, 40, 42, 50, 52 AH 35, 37, 39, 41-52, 54, 56 Al 38, 40, 41-46

Sides are N-S and ends are E-W

All locations, corners and end centers are 5' 2x2 wood posts with metal tags Located by:

Patrick Hillard

## AI 38, 40, 41-46 **T35 AND T36N, R5W** 27

AG 36, 38, 40, 42, 50, 52 AH 35, 37, 39, 41-52, 54, 56

AG 36, 38, 40, 42, 50, 52 AH 35, 37, 39, 41-52, 54, 56 Al 38, 40, 41-46

All claims are 1500 x 600

Sides are N-S and ends are E-W

B.L.M. ALI STATE OFFICE

AG 36, 38, 40, 42, 50, 52 AH 35, 37, 39, 41-52, 54, 56 AI 38, 40, 41-45

Sides are N-S and ends are E-W

All locations, corners and end centers are 5' 2x2 wood posts with metal tags Located by:

Box 388 Kanab, Utah 84741 Mohave Co., Arizona Sections 26-28, 33-35 T36N, R5W and Sections 2-4 T35N, R5W Gila Salt River Meridian

All claims are 1500 x 600

### AG 36, 38, 40, 42, 50, 52 AH 35, 37, 39, 41-52, 54, 56 AI 38, 40, 41-46 T35 AND T36N, R5W

AG 36, 38, 40, 42, 50, 52 AH 35, 37, 39, 41-52, 54, 56 AI 38, 40, 41-46

All claims are 1500 x 600

Sides are N-S and ends are E-W

All locations, corners and end centers are 5' 2x2 wood posts with metal tags Located by:

Patrick Hillard

Box 388 Kanab, Utah 84741