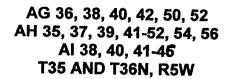

#### AG 36, 38, 40, 42, 50, 52 AH 35, 37, 39, 41-52, 54, 56 Al 38, 40, 41-46 **T35 AND T36N, R5W**

AG 36, 38, 40, 42, 50, 52 AH 35, 37, 39, 41-52, 54, 56 Al 38, 40, 41-45

Sides are N-S and ends are E-W

All locations, corners and end centers are 5' 2x2 wood posts with metal tags Located by:

Patrick Hillard

**Box 388** Kanab, Utah 84741

Mohave Co., Arizona Sections 26-28, 33-35 T36N, R5W and Sections 2-4 T35N, R5W Gila Salt River Meridian

#### AG 36, 38, 40, 42, 50, 52 AH 35, 37, 39, 41-52, 54, 56 AI 38, 40, 41-46 T35 AND T36N, R5W

AG 36, 38, 40, 42, 50, 52 AH 35, 37, 39, 41-52, 54, 56 AI 38, 40, 41-45

Sides are N-S and ends are E-W

All locations, corners and end centers are 5' 2x2 wood posts with metal tags Located by:

Patrick Hillard

Box 388 Kanab, Utah 84741 Mohave Co., Arizona Sections 26-28, 33-35 T36N, R5W and Sections 2-4 T35N, R5W Gila Salt River Meridian

All claims are 1500 x 600

B.L.M. ASSIATE OFFIC

Patrick Hillard

Box 388 Kanab, Utah 84741 Mohave Co., Arizona Sections 26-28, 33-35 T36N, R5W and Sections 2-4 T35N, R5W Gila Salt River Meridian

All claims are 1500 x 600

B.L.M. STATE OFFICE

AG 36, 38, 40, 42, 50, 52 AH 35, 37, 39, 41-52, 54, 56 AI 38, 40, 41-46 T35 AND T36N, R5W

AG 36, 38, 40, 42, 50, 52 AH 35, 37, 39, 41-52, 54, 56 AI 38, 40, 41-46

All claims are 1500 x 600

Sides are N-S and ends are E-W

All locations, corners and end centers are 5' 2x2 wood posts with metal tags Located by:

Patrick Hillard

Box 388 Kanab, Utah 84741 Mohave Co., Arizona Sections 26-28, 33-35 T36N, R5W and Sections 2-4 T35N, R5W Gila Salt River Meridian

AG 36, 38, 40, 42, 50, 52 AH 35, 37, 39, 41-52, 54, 56 AI 38, 40, 41-45

Sides are N-S and ends are E-W

All locations, corners and end centers are 5' 2x2 wood posts with metal tags Located by:

Patrick Hillard

Box 388 Kanab, Utah 84741 Mohave Co., Arizona Sections 26-28, 33-35 T36N, R5W and Sections 2-4 T35N, R5W Gila Salt River Meridian

All claims are 1500 x 600

NOTICE IS HEREBY GIVEN that the AG 52 lode mining claim has been located by Patrick Hillard, whose current mailing address is P.O. Box 388, Kanab, UT, 84741.

AG 36, 38, 40, 42, 50, 52 AH 35, 37, 39, 41-52, 54, 56 AI 38, 40, 41-46

Sides are N-S and ends are E-W

All locations, corners and end centers are 5' 2x2 wood posts with metal tags Located by:

Patrick Hillard

Box 388 Kanab, Utah 84741 Mohave Co., Arizona Sections 26-28, 33-35 T36N, R5W and Sections 2-4 T35N, R5W Gila Salt River Meridian

All claims are 1500 x 600

1 A 9: 23

B.L.M. T.Z. STATE OFFICE MECENYED

AG 36, 38, 40, 42, 50, 52 AH 35, 37, 39, 41-52, 54, 56 AI 38, 40, 41-46

Sides are N-S and ends are E-W

All locations, corners and end centers are 5' 2x2 wood posts with metal tags Located by:

AG 36, 38, 40, 42, 50, 52 AH 35, 37, 39, 41-52, 54, 56 Al 38, 40, 41-45

All claims are 1500 x 600

Sides are N-S and ends are E-W

All locations, corners and end centers are 5' 2x2 wood posts with metal tags Located by:

AG 36, 38, 40, 42, 50, 52 AH 35, 37, 39, 41-52, 54, 56 AI 38, 40, 41-46

All claims are 1500 x 600

Sides are N-S and ends are E-W

All locations, corners and end centers are 5' 2x2 wood posts with metal tags Located by:

AG 36, 38, 40, 42, 50, 52 AH 35, 37, 39, 41-52, 54, 56 Al 38, 40, 41-45

Sides are N-S and ends are E-W

All locations, corners and end centers are 5' 2x2 wood posts with metal tags Located by:

Patrick Hillard

Box 388 Kanab, Utah 84741 Mohave Co., Arizona Sections 26-28, 33-35 T36N, R5W and Sections 2-4 T35N, R5W Gila Salt River Meridian

All claims are 1500 x 600

NOTICE IS HEREBY GIVEN that the AH 44 lode mining claim has been located by Patrick Hillard, whose current mailing address is P.O. Box 388, Kanab, UT, 84741.

AG 36, 38, 40, 42, 50, 52 AH 35, 37, 39, 41-52, 54, 56 AI 38, 40, 41-46

All claims are 1500 x 600

Sides are N-S and ends are E-W

All locations, corners and end centers are 5' 2x2 wood posts with metal tags

B.L.M. AN STATE OFFICE

AG 36, 38, 40, 42, 50, 52 AH 35, 37, 39, 41-52, 54, 56 AI 38, 40, 41-46

All claims are 1500 x 600

Sides are N-S and ends are E-W

All locations, corners and end centers are 5' 2x2 wood posts with metal tags Located by:

BITING STANLE OFFICE CECOE

AG 36, 38, 40, 42, 50, 52 AH 35, 37, 39, 41-52, 54, 56 AI 38, 40, 41-46

All claims are 1500 x 600

Sides are N-S and ends are E-W

All locations, corners and end centers are 5' 2x2 wood posts with metal tags Located by:

BITIMI VII SAVAE OEEICE CACEINED

AG 36, 38, 40, 42, 50, 52 AH 35, 37, 39, 41-52, 54, 56 AI 38, 40, 41-46

Sides are N-S and ends are E-W

Located by:

Patrick Hillard

**Box 388** Kanab, Utah 84741

AG 36, 38, 40, 42, 50, 52 AH 35, 37, 39, 41-52, 54, 56 Al 38, 40, 41-46

Sides are N-S and ends are E-W

All locations, corners and end centers are 5' 2x2 wood posts with metal tags Located by:

Patrick Hillard

## AI 38, 40, 41-46 **T35 AND T36N, R5W** 27

AG 36, 38, 40, 42, 50, 52 AH 35, 37, 39, 41-52, 54, 56

AG 36, 38, 40, 42, 50, 52 AH 35, 37, 39, 41-52, 54, 56 Al 38, 40, 41-46

All claims are 1500 x 600

Sides are N-S and ends are E-W

B.L.M. ALI STATE OFFICE

AG 36, 38, 40, 42, 50, 52 AH 35, 37, 39, 41-52, 54, 56 AI 38, 40, 41-45

Sides are N-S and ends are E-W

All locations, corners and end centers are 5' 2x2 wood posts with metal tags Located by:

Box 388 Kanab, Utah 84741 Mohave Co., Arizona Sections 26-28, 33-35 T36N, R5W and Sections 2-4 T35N, R5W Gila Salt River Meridian

All claims are 1500 x 600

### AG 36, 38, 40, 42, 50, 52 AH 35, 37, 39, 41-52, 54, 56 AI 38, 40, 41-46 T35 AND T36N, R5W

AG 36, 38, 40, 42, 50, 52 AH 35, 37, 39, 41-52, 54, 56 AI 38, 40, 41-46

All claims are 1500 x 600

Sides are N-S and ends are E-W

All locations, corners and end centers are 5' 2x2 wood posts with metal tags Located by:

Patrick Hillard

Box 388 Kanab, Utah 84741