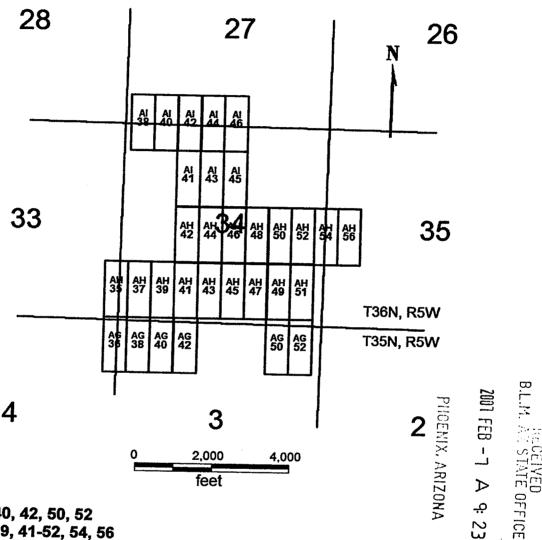

#### AG 36, 38, 40, 42, 50, 52 AH 35, 37, 39, 41-52, 54, 56 Al 38, 40, 41-46 **T35 AND T36N, R5W**

AG 36, 38, 40, 42, 50, 52 AH 35, 37, 39, 41-52, 54, 56 Al 38, 40, 41-45

Sides are N-S and ends are E-W

All locations, corners and end centers are 5' 2x2 wood posts with metal tags Located by:

Patrick Hillard

**Box 388** Kanab, Utah 84741

Mohave Co., Arizona Sections 26-28, 33-35 T36N, R5W and Sections 2-4 T35N, R5W Gila Salt River Meridian

#### AG 36, 38, 40, 42, 50, 52 AH 35, 37, 39, 41-52, 54, 56 AI 38, 40, 41-46 T35 AND T36N, R5W

AG 36, 38, 40, 42, 50, 52 AH 35, 37, 39, 41-52, 54, 56 AI 38, 40, 41-45

Sides are N-S and ends are E-W

All locations, corners and end centers are 5' 2x2 wood posts with metal tags Located by:

Patrick Hillard

Box 388 Kanab, Utah 84741 Mohave Co., Arizona Sections 26-28, 33-35 T36N, R5W and Sections 2-4 T35N, R5W Gila Salt River Meridian

All claims are 1500 x 600

B.L.M. ASSIATE OFFIC

Patrick Hillard

Box 388 Kanab, Utah 84741 Mohave Co., Arizona Sections 26-28, 33-35 T36N, R5W and Sections 2-4 T35N, R5W Gila Salt River Meridian

All claims are 1500 x 600

B.L.M. STATE OFFICE

AG 36, 38, 40, 42, 50, 52 AH 35, 37, 39, 41-52, 54, 56 AI 38, 40, 41-46 T35 AND T36N, R5W

AG 36, 38, 40, 42, 50, 52 AH 35, 37, 39, 41-52, 54, 56 AI 38, 40, 41-46

All claims are 1500 x 600

Sides are N-S and ends are E-W

All locations, corners and end centers are 5' 2x2 wood posts with metal tags Located by:

Patrick Hillard

Box 388 Kanab, Utah 84741 Mohave Co., Arizona Sections 26-28, 33-35 T36N, R5W and Sections 2-4 T35N, R5W Gila Salt River Meridian

AG 36, 38, 40, 42, 50, 52 AH 35, 37, 39, 41-52, 54, 56 AI 38, 40, 41-45

Sides are N-S and ends are E-W

All locations, corners and end centers are 5' 2x2 wood posts with metal tags Located by:

Patrick Hillard

Box 388 Kanab, Utah 84741 Mohave Co., Arizona Sections 26-28, 33-35 T36N, R5W and Sections 2-4 T35N, R5W Gila Salt River Meridian

All claims are 1500 x 600

NOTICE IS HEREBY GIVEN that the AG 52 lode mining claim has been located by Patrick Hillard, whose current mailing address is P.O. Box 388, Kanab, UT, 84741.

AG 36, 38, 40, 42, 50, 52 AH 35, 37, 39, 41-52, 54, 56 AI 38, 40, 41-46

Sides are N-S and ends are E-W

All locations, corners and end centers are 5' 2x2 wood posts with metal tags Located by:

Patrick Hillard

Box 388 Kanab, Utah 84741 Mohave Co., Arizona Sections 26-28, 33-35 T36N, R5W and Sections 2-4 T35N, R5W Gila Salt River Meridian

All claims are 1500 x 600

1 A 9: 23

B.L.M. T.Z. STATE OFFICE MECENYED

AG 36, 38, 40, 42, 50, 52 AH 35, 37, 39, 41-52, 54, 56 AI 38, 40, 41-46

Sides are N-S and ends are E-W

All locations, corners and end centers are 5' 2x2 wood posts with metal tags Located by:

AG 36, 38, 40, 42, 50, 52 AH 35, 37, 39, 41-52, 54, 56 Al 38, 40, 41-45

All claims are 1500 x 600

Sides are N-S and ends are E-W

All locations, corners and end centers are 5' 2x2 wood posts with metal tags Located by:

AG 36, 38, 40, 42, 50, 52 AH 35, 37, 39, 41-52, 54, 56 AI 38, 40, 41-46

All claims are 1500 x 600

Sides are N-S and ends are E-W

All locations, corners and end centers are 5' 2x2 wood posts with metal tags Located by:

AG 36, 38, 40, 42, 50, 52 AH 35, 37, 39, 41-52, 54, 56 Al 38, 40, 41-45

Sides are N-S and ends are E-W

All locations, corners and end centers are 5' 2x2 wood posts with metal tags Located by:

Patrick Hillard

Box 388 Kanab, Utah 84741 Mohave Co., Arizona Sections 26-28, 33-35 T36N, R5W and Sections 2-4 T35N, R5W Gila Salt River Meridian

All claims are 1500 x 600

NOTICE IS HEREBY GIVEN that the AH 44 lode mining claim has been located by Patrick Hillard, whose current mailing address is P.O. Box 388, Kanab, UT, 84741.

AG 36, 38, 40, 42, 50, 52 AH 35, 37, 39, 41-52, 54, 56 AI 38, 40, 41-46

All claims are 1500 x 600

Sides are N-S and ends are E-W

All locations, corners and end centers are 5' 2x2 wood posts with metal tags

B.L.M. AN STATE OFFICE

AG 36, 38, 40, 42, 50, 52 AH 35, 37, 39, 41-52, 54, 56 AI 38, 40, 41-46

All claims are 1500 x 600

Sides are N-S and ends are E-W

All locations, corners and end centers are 5' 2x2 wood posts with metal tags Located by:

BITING STANLE OFFICE CECOE

AG 36, 38, 40, 42, 50, 52 AH 35, 37, 39, 41-52, 54, 56 AI 38, 40, 41-46

All claims are 1500 x 600

Sides are N-S and ends are E-W

All locations, corners and end centers are 5' 2x2 wood posts with metal tags Located by:

BITIMI VII SAVAE OEEICE CACEINED

AG 36, 38, 40, 42, 50, 52 AH 35, 37, 39, 41-52, 54, 56 AI 38, 40, 41-46

Sides are N-S and ends are E-W

Located by:

Patrick Hillard

**Box 388** Kanab, Utah 84741

AG 36, 38, 40, 42, 50, 52 AH 35, 37, 39, 41-52, 54, 56 Al 38, 40, 41-46

Sides are N-S and ends are E-W

All locations, corners and end centers are 5' 2x2 wood posts with metal tags Located by:

Patrick Hillard

## AI 38, 40, 41-46 **T35 AND T36N, R5W** 27

AG 36, 38, 40, 42, 50, 52 AH 35, 37, 39, 41-52, 54, 56

AG 36, 38, 40, 42, 50, 52 AH 35, 37, 39, 41-52, 54, 56 Al 38, 40, 41-46

All claims are 1500 x 600

Sides are N-S and ends are E-W

B.L.M. ALI STATE OFFICE

AG 36, 38, 40, 42, 50, 52 AH 35, 37, 39, 41-52, 54, 56 AI 38, 40, 41-45

Sides are N-S and ends are E-W

All locations, corners and end centers are 5' 2x2 wood posts with metal tags Located by:

Box 388 Kanab, Utah 84741 Mohave Co., Arizona Sections 26-28, 33-35 T36N, R5W and Sections 2-4 T35N, R5W Gila Salt River Meridian

All claims are 1500 x 600

### AG 36, 38, 40, 42, 50, 52 AH 35, 37, 39, 41-52, 54, 56 AI 38, 40, 41-46 T35 AND T36N, R5W

AG 36, 38, 40, 42, 50, 52 AH 35, 37, 39, 41-52, 54, 56 AI 38, 40, 41-46

All claims are 1500 x 600

Sides are N-S and ends are E-W

All locations, corners and end centers are 5' 2x2 wood posts with metal tags Located by:

Patrick Hillard

Box 388 Kanab, Utah 84741