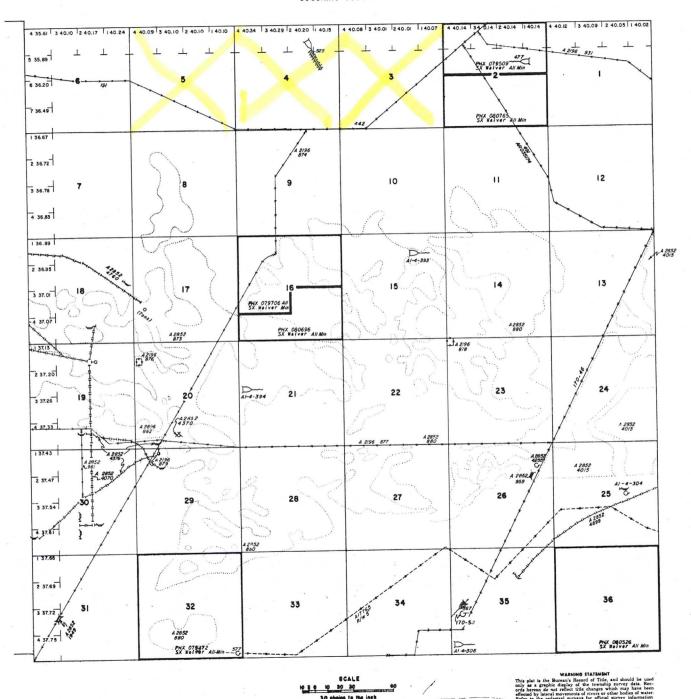

r All Min 14 15 17 18 (629 a) PHX 080227 SX Walver All Min 24 23 22 21 20 19 (628 o) 25 27 29 30 (628 a) 1 36.79 2 36.75 36 35 33 32 3 36.73 31 4 36.69 Proc 11/28/1906 Wdi Grand Canyon Nati Game Preserve NOM - AZA 25616 Wdl Kanab Creek Wans 36'28'04"N Long 112'40'25.87"W CURRENT TO WARNING STATEMENT
This plot is the Bureou's Record of Title, and should be used only as a graphic disploy of the teenship survey data. Records hereon do not reflect title changes which may have been effected by lateral movements of rivers or other badies of water Refer to the codestral surveys for affalial survey information. 6-5-2003 SCALE in chains
10 5 0 10 20 30

### TOWNSHIP 39 NORTH RANGE 2 WEST OF THE GILA AND SALT RIVER MERIDIAN, ARIZONA

STATUS OF PUBLIC DOMAIN LAND AND MINERAL TITLES

COCONINO COUNTY





| FOR ORDERS EFFECTING DISPOSAL OR USE OF UNIDENTIFIED LANDS WITHDRAWN FOR CLASSIFICA MERCHAS, WATER AND/OR OTHER PUBLIC PU | æE   |
|--------------------------------------------------------------------------------------------------------------------------------------------------------------------------------------------------------------------------------------------------------------------------------------------------------------------------------------------------------------------------------------------------------------------------------------------------------------------------------------------------------------------------------------------------------------------------------------------------------------------------------------------------------------------------------------