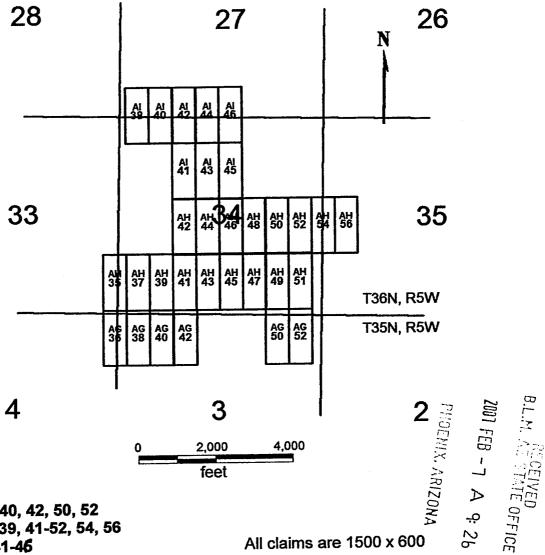

#### AG 36, 38, 40, 42, 50, 52 AH 35, 37, 39, 41-52, 54, 56 Al 38, 40, 41-46 **T35 AND T36N, R5W**

AG 36, 38, 40, 42, 50, 52 AH 35, 37, 39, 41-52, 54, 56 Al 38, 40, 41-45

Sides are N-S and ends are E-W

All locations, corners and end centers are 5' 2x2 wood posts with metal tags Located by:

Patrick Hillard

**Box 388** Kanab, Utah 84741

Mohave Co., Arizona Sections 26-28, 33-35 T36N, R5W and Sections 2-4 T35N, R5W Gila Salt River Meridian

#### AG 36, 38, 40, 42, 50, 52 AH 35, 37, 39, 41-52, 54, 56 AI 38, 40, 41-46 T35 AND T36N, R5W

AG 36, 38, 40, 42, 50, 52 AH 35, 37, 39, 41-52, 54, 56 AI 38, 40, 41-45

Sides are N-S and ends are E-W

All locations, corners and end centers are 5' 2x2 wood posts with metal tags Located by:

Patrick Hillard

Box 388 Kanab, Utah 84741 Mohave Co., Arizona Sections 26-28, 33-35 T36N, R5W and Sections 2-4 T35N, R5W Gila Salt River Meridian

All claims are 1500 x 600

B.L.M. ASSIATE OFFIC

Patrick Hillard

Box 388 Kanab, Utah 84741 Mohave Co., Arizona Sections 26-28, 33-35 T36N, R5W and Sections 2-4 T35N, R5W Gila Salt River Meridian

All claims are 1500 x 600

B.L.M. STATE OFFICE

AG 36, 38, 40, 42, 50, 52 AH 35, 37, 39, 41-52, 54, 56 AI 38, 40, 41-46 T35 AND T36N, R5W

AG 36, 38, 40, 42, 50, 52 AH 35, 37, 39, 41-52, 54, 56 AI 38, 40, 41-46

All claims are 1500 x 600

Sides are N-S and ends are E-W

All locations, corners and end centers are 5' 2x2 wood posts with metal tags Located by:

Patrick Hillard

Box 388 Kanab, Utah 84741 Mohave Co., Arizona Sections 26-28, 33-35 T36N, R5W and Sections 2-4 T35N, R5W Gila Salt River Meridian

AG 36, 38, 40, 42, 50, 52 AH 35, 37, 39, 41-52, 54, 56 AI 38, 40, 41-45

Sides are N-S and ends are E-W

All locations, corners and end centers are 5' 2x2 wood posts with metal tags Located by:

Patrick Hillard

Box 388 Kanab, Utah 84741 Mohave Co., Arizona Sections 26-28, 33-35 T36N, R5W and Sections 2-4 T35N, R5W Gila Salt River Meridian

All claims are 1500 x 600

NOTICE IS HEREBY GIVEN that the AG 52 lode mining claim has been located by Patrick Hillard, whose current mailing address is P.O. Box 388, Kanab, UT, 84741.

AG 36, 38, 40, 42, 50, 52 AH 35, 37, 39, 41-52, 54, 56 AI 38, 40, 41-46

Sides are N-S and ends are E-W

All locations, corners and end centers are 5' 2x2 wood posts with metal tags Located by:

Patrick Hillard

Box 388 Kanab, Utah 84741 Mohave Co., Arizona Sections 26-28, 33-35 T36N, R5W and Sections 2-4 T35N, R5W Gila Salt River Meridian

All claims are 1500 x 600

1 A 9: 23

B.L.M. T.Z. STATE OFFICE MECENYED

AG 36, 38, 40, 42, 50, 52 AH 35, 37, 39, 41-52, 54, 56 AI 38, 40, 41-46

Sides are N-S and ends are E-W

All locations, corners and end centers are 5' 2x2 wood posts with metal tags Located by:

AG 36, 38, 40, 42, 50, 52 AH 35, 37, 39, 41-52, 54, 56 Al 38, 40, 41-45

All claims are 1500 x 600

Sides are N-S and ends are E-W

All locations, corners and end centers are 5' 2x2 wood posts with metal tags Located by:

AG 36, 38, 40, 42, 50, 52 AH 35, 37, 39, 41-52, 54, 56 AI 38, 40, 41-46

All claims are 1500 x 600

Sides are N-S and ends are E-W

All locations, corners and end centers are 5' 2x2 wood posts with metal tags Located by:

AG 36, 38, 40, 42, 50, 52 AH 35, 37, 39, 41-52, 54, 56 Al 38, 40, 41-45

Sides are N-S and ends are E-W

All locations, corners and end centers are 5' 2x2 wood posts with metal tags Located by:

Patrick Hillard

Box 388 Kanab, Utah 84741 Mohave Co., Arizona Sections 26-28, 33-35 T36N, R5W and Sections 2-4 T35N, R5W Gila Salt River Meridian

All claims are 1500 x 600

NOTICE IS HEREBY GIVEN that the AH 44 lode mining claim has been located by Patrick Hillard, whose current mailing address is P.O. Box 388, Kanab, UT, 84741.

AG 36, 38, 40, 42, 50, 52 AH 35, 37, 39, 41-52, 54, 56 AI 38, 40, 41-46

All claims are 1500 x 600

Sides are N-S and ends are E-W

All locations, corners and end centers are 5' 2x2 wood posts with metal tags

B.L.M. AN STATE OFFICE

AG 36, 38, 40, 42, 50, 52 AH 35, 37, 39, 41-52, 54, 56 AI 38, 40, 41-46

All claims are 1500 x 600

Sides are N-S and ends are E-W

All locations, corners and end centers are 5' 2x2 wood posts with metal tags Located by:

BITING STANLE OFFICE CECOE

AG 36, 38, 40, 42, 50, 52 AH 35, 37, 39, 41-52, 54, 56 AI 38, 40, 41-46

All claims are 1500 x 600

Sides are N-S and ends are E-W

All locations, corners and end centers are 5' 2x2 wood posts with metal tags Located by:

BITIMI VII SAVAE OEEICE CACEINED

AG 36, 38, 40, 42, 50, 52 AH 35, 37, 39, 41-52, 54, 56 AI 38, 40, 41-46

Sides are N-S and ends are E-W

Located by:

Patrick Hillard

**Box 388** Kanab, Utah 84741

AG 36, 38, 40, 42, 50, 52 AH 35, 37, 39, 41-52, 54, 56 Al 38, 40, 41-46

Sides are N-S and ends are E-W

All locations, corners and end centers are 5' 2x2 wood posts with metal tags Located by:

Patrick Hillard

## AI 38, 40, 41-46 **T35 AND T36N, R5W** 27

AG 36, 38, 40, 42, 50, 52 AH 35, 37, 39, 41-52, 54, 56

AG 36, 38, 40, 42, 50, 52 AH 35, 37, 39, 41-52, 54, 56 Al 38, 40, 41-46

All claims are 1500 x 600

Sides are N-S and ends are E-W

All locations, corners and end centers are 5' 2x2 wood posts with metal tags Located by:

Patrick Hillard

**Box 388** Kanab, Utah 84741

NOTICE IS HEREBY GIVEN that the AH 52 lode mining claim has been located by Patrick Hillard, whose current mailing address is P.O. Box 388, Kanab, UT, 84741.

B.L.M. ALI STATE OFFICE

AG 36, 38, 40, 42, 50, 52 AH 35, 37, 39, 41-52, 54, 56 AI 38, 40, 41-45

Sides are N-S and ends are E-W

All locations, corners and end centers are 5' 2x2 wood posts with metal tags Located by:

Box 388 Kanab, Utah 84741 Mohave Co., Arizona Sections 26-28, 33-35 T36N, R5W and Sections 2-4 T35N, R5W Gila Salt River Meridian

All claims are 1500 x 600

### AG 36, 38, 40, 42, 50, 52 AH 35, 37, 39, 41-52, 54, 56 AI 38, 40, 41-46 T35 AND T36N, R5W

AG 36, 38, 40, 42, 50, 52 AH 35, 37, 39, 41-52, 54, 56 AI 38, 40, 41-46

All claims are 1500 x 600

Sides are N-S and ends are E-W

All locations, corners and end centers are 5' 2x2 wood posts with metal tags Located by:

Patrick Hillard

Box 388 Kanab, Utah 84741