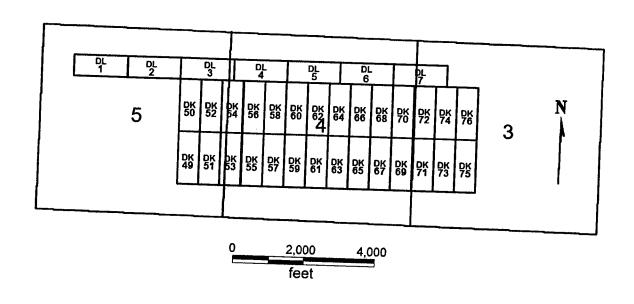

Box Number= AZ15095

Claim Begin-End: AMC378256-AMC378354

6 Location Notices-Amendments and Supporting Documents

RD 8-23-07

| MINING CLAIM STATUS REPORT                                                                                                                                                                            | STATUS: Data Entry<br>MTP CHECKED BY<br>GEO CHECKED BY<br>PRE-ADJ BY<br>FINAL ADJ BY                                                           |  |  |  |  |
|-------------------------------------------------------------------------------------------------------------------------------------------------------------------------------------------------------|------------------------------------------------------------------------------------------------------------------------------------------------|--|--|--|--|
| LEAD SERIAL NO. AMC 378256 TH                                                                                                                                                                         | HROUGH AMC 378354                                                                                                                              |  |  |  |  |
| # 99 LODE #PLACER PROCESSING FEE #ASSOCIATION PL MAINTENANCE F  #MILL SITE OVERAGE  #TUNNEL SITE SHORTAGE OTHER FEES TOTAL  +otal-Earnel/6,  OVER-THE-COUNTER[] MAIL[\(\sigma\)  LEGAL DESCRIPTION: T | E @ \$15 = \$ /485.00 - 0K<br>FEE @ \$125 = \$ /2375.00 - 0K<br>\$ /70.00 ReFUNDED<br>\$ \$ \$ \$ \$ \$ \$ \$ \$ \$ \$ \$ \$ \$ \$ \$ \$ \$ \$ |  |  |  |  |
| BLM   FOREST SERVICE [ ]                                                                                                                                                                              | SUBJ TO PL 359: YES [ ] NO [ ]                                                                                                                 |  |  |  |  |
| WILDERNESS AREA: NO X YES [ ]                                                                                                                                                                         |                                                                                                                                                |  |  |  |  |
| SPLIT ESTATE: SX [ ] PX [ ] SRHA [ ] OTHER [ ] N/A [ ] PROPER NOTICE FILED IF LOCATED ON SRHA LANDS-YES [ ] NO [ ]N/A [ ]                                                                             |                                                                                                                                                |  |  |  |  |
| RECONVEYED MINERALS ON BLM LANDS F<br>FROM 1944 TO 1993. OPEN TO ENTRY ON:                                                                                                                            | REQUIRE OPENING ORDERSN/A [ ]                                                                                                                  |  |  |  |  |
| STATUS; VOID [ ] PARTIALLY VOID [ ] WITHDRAWN LANDS [ ] OTHER [ ]                                                                                                                                     |                                                                                                                                                |  |  |  |  |
| CLAIMANT ACKNOWLEDGES THAT PORTIC CLAIM(S)/SITE(S):                                                                                                                                                   |                                                                                                                                                |  |  |  |  |
| CLAIM(S)/SITE(S):  MAY BE VOID OR VOIDABLE. Signature of Cl                                                                                                                                           | aimant:                                                                                                                                        |  |  |  |  |
| COMMENTS:                                                                                                                                                                                             |                                                                                                                                                |  |  |  |  |

# MC 3 18256

## LOCATION NOTICE FOR LODE MINING CLAIM

NOTICE IS HEREBY GIVEN that the AF 33 lode mining claim has been located by Patrick Hillard, whose current mailing address is P.O. Box 388, Kanab, UT, 84741.

The general course of this claim is NORTH and it is situated in Mohave County, Arizona.

The claim is 1,500 feet in length and 600 feet in width. This claim runs from the location monument on which this location notice is posted approximately 10 feet in a SOUTH direction to the SOUTH end line and 1,490 feet in a NORTH direction to the NORTH end line. The claim is marked by six monuments, one at each corner and one at the center of each end line of the claim.

The location monument on which this notice is posted is situated within Section 9, T35N R5W, Gila Salt River Base and Meridian, Arizona, and this claim encompasses portions of the following quarter section(s), Section(s), Township(s) and Range(s), Gila Salt River Base and Meridian, Arizona:

### NE SEC 9, SE SEC 4, T35N R5W

The locality of this claim with reference to some natural object or permanent monument and additional information (if any) concerning its locality are as follows:

The NORTHWEST corner of this claim is 9925 feet South and 9500 feet East from the NW corner, Section 32, T 36N, R5W.