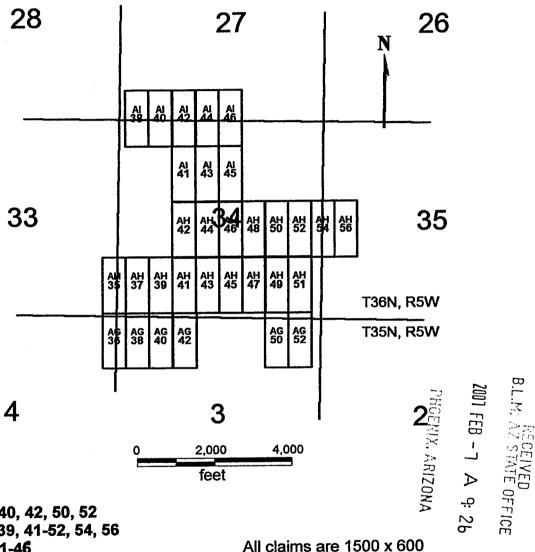

#### AG 36, 38, 40, 42, 50, 52 AH 35, 37, 39, 41-52, 54, 56 Al 38, 40, 41-46 **T35 AND T36N, R5W**

AG 36, 38, 40, 42, 50, 52 AH 35, 37, 39, 41-52, 54, 56 Al 38, 40, 41-45

Sides are N-S and ends are E-W

All locations, corners and end centers are 5' 2x2 wood posts with metal tags Located by:

Patrick Hillard

**Box 388** Kanab, Utah 84741

Mohave Co., Arizona Sections 26-28, 33-35 T36N, R5W and Sections 2-4 T35N, R5W Gila Salt River Meridian

#### AG 36, 38, 40, 42, 50, 52 AH 35, 37, 39, 41-52, 54, 56 AI 38, 40, 41-46 T35 AND T36N, R5W

AG 36, 38, 40, 42, 50, 52 AH 35, 37, 39, 41-52, 54, 56 AI 38, 40, 41-45

Sides are N-S and ends are E-W

All locations, corners and end centers are 5' 2x2 wood posts with metal tags Located by:

Patrick Hillard

Box 388 Kanab, Utah 84741 Mohave Co., Arizona Sections 26-28, 33-35 T36N, R5W and Sections 2-4 T35N, R5W Gila Salt River Meridian

All claims are 1500 x 600

B.L.M. ASSIATE OFFIC

Patrick Hillard

Box 388 Kanab, Utah 84741 Mohave Co., Arizona Sections 26-28, 33-35 T36N, R5W and Sections 2-4 T35N, R5W Gila Salt River Meridian

All claims are 1500 x 600

B.L.M. STATE OFFICE

AG 36, 38, 40, 42, 50, 52 AH 35, 37, 39, 41-52, 54, 56 AI 38, 40, 41-46 T35 AND T36N, R5W

AG 36, 38, 40, 42, 50, 52 AH 35, 37, 39, 41-52, 54, 56 AI 38, 40, 41-46

All claims are 1500 x 600

Sides are N-S and ends are E-W

All locations, corners and end centers are 5' 2x2 wood posts with metal tags Located by:

Patrick Hillard

Box 388 Kanab, Utah 84741 Mohave Co., Arizona Sections 26-28, 33-35 T36N, R5W and Sections 2-4 T35N, R5W Gila Salt River Meridian

AG 36, 38, 40, 42, 50, 52 AH 35, 37, 39, 41-52, 54, 56 AI 38, 40, 41-45

Sides are N-S and ends are E-W

All locations, corners and end centers are 5' 2x2 wood posts with metal tags Located by:

Patrick Hillard

Box 388 Kanab, Utah 84741 Mohave Co., Arizona Sections 26-28, 33-35 T36N, R5W and Sections 2-4 T35N, R5W Gila Salt River Meridian

All claims are 1500 x 600

NOTICE IS HEREBY GIVEN that the AG 52 lode mining claim has been located by Patrick Hillard, whose current mailing address is P.O. Box 388, Kanab, UT, 84741.

AG 36, 38, 40, 42, 50, 52 AH 35, 37, 39, 41-52, 54, 56 AI 38, 40, 41-46

Sides are N-S and ends are E-W

All locations, corners and end centers are 5' 2x2 wood posts with metal tags Located by:

Patrick Hillard

Box 388 Kanab, Utah 84741 Mohave Co., Arizona Sections 26-28, 33-35 T36N, R5W and Sections 2-4 T35N, R5W Gila Salt River Meridian

All claims are 1500 x 600

1 A 9: 23

B.L.M. T.Z. STATE OFFICE MECENYED

AG 36, 38, 40, 42, 50, 52 AH 35, 37, 39, 41-52, 54, 56 AI 38, 40, 41-46

Sides are N-S and ends are E-W

All locations, corners and end centers are 5' 2x2 wood posts with metal tags Located by:

AG 36, 38, 40, 42, 50, 52 AH 35, 37, 39, 41-52, 54, 56 Al 38, 40, 41-45

All claims are 1500 x 600

Sides are N-S and ends are E-W

All locations, corners and end centers are 5' 2x2 wood posts with metal tags Located by:

AG 36, 38, 40, 42, 50, 52 AH 35, 37, 39, 41-52, 54, 56 AI 38, 40, 41-46

All claims are 1500 x 600

Sides are N-S and ends are E-W

All locations, corners and end centers are 5' 2x2 wood posts with metal tags Located by:

AG 36, 38, 40, 42, 50, 52 AH 35, 37, 39, 41-52, 54, 56 Al 38, 40, 41-45

Sides are N-S and ends are E-W

All locations, corners and end centers are 5' 2x2 wood posts with metal tags Located by:

Patrick Hillard

Box 388 Kanab, Utah 84741 Mohave Co., Arizona Sections 26-28, 33-35 T36N, R5W and Sections 2-4 T35N, R5W Gila Salt River Meridian

All claims are 1500 x 600

NOTICE IS HEREBY GIVEN that the AH 44 lode mining claim has been located by Patrick Hillard, whose current mailing address is P.O. Box 388, Kanab, UT, 84741.

AG 36, 38, 40, 42, 50, 52 AH 35, 37, 39, 41-52, 54, 56 AI 38, 40, 41-46

All claims are 1500 x 600

Sides are N-S and ends are E-W

All locations, corners and end centers are 5' 2x2 wood posts with metal tags

B.L.M. AN STATE OFFICE

AG 36, 38, 40, 42, 50, 52 AH 35, 37, 39, 41-52, 54, 56 AI 38, 40, 41-46

All claims are 1500 x 600

Sides are N-S and ends are E-W

All locations, corners and end centers are 5' 2x2 wood posts with metal tags Located by:

BITING STANLE OFFICE CECOE

AG 36, 38, 40, 42, 50, 52 AH 35, 37, 39, 41-52, 54, 56 AI 38, 40, 41-46

All claims are 1500 x 600

Sides are N-S and ends are E-W

All locations, corners and end centers are 5' 2x2 wood posts with metal tags Located by:

BITIMI VII SAVAE OEEICE CACEINED

AG 36, 38, 40, 42, 50, 52 AH 35, 37, 39, 41-52, 54, 56 AI 38, 40, 41-46

Sides are N-S and ends are E-W

Located by:

Patrick Hillard

**Box 388** Kanab, Utah 84741

AG 36, 38, 40, 42, 50, 52 AH 35, 37, 39, 41-52, 54, 56 Al 38, 40, 41-46

Sides are N-S and ends are E-W

All locations, corners and end centers are 5' 2x2 wood posts with metal tags Located by:

Patrick Hillard

## AI 38, 40, 41-46 **T35 AND T36N, R5W** 27

AG 36, 38, 40, 42, 50, 52 AH 35, 37, 39, 41-52, 54, 56

AG 36, 38, 40, 42, 50, 52 AH 35, 37, 39, 41-52, 54, 56 Al 38, 40, 41-46

All claims are 1500 x 600

Sides are N-S and ends are E-W

B.L.M. ALI STATE OFFICE

AG 36, 38, 40, 42, 50, 52 AH 35, 37, 39, 41-52, 54, 56 AI 38, 40, 41-45

Sides are N-S and ends are E-W

All locations, corners and end centers are 5' 2x2 wood posts with metal tags Located by:

Box 388 Kanab, Utah 84741 Mohave Co., Arizona Sections 26-28, 33-35 T36N, R5W and Sections 2-4 T35N, R5W Gila Salt River Meridian

All claims are 1500 x 600

### AG 36, 38, 40, 42, 50, 52 AH 35, 37, 39, 41-52, 54, 56 AI 38, 40, 41-46 T35 AND T36N, R5W

AG 36, 38, 40, 42, 50, 52 AH 35, 37, 39, 41-52, 54, 56 AI 38, 40, 41-46

All claims are 1500 x 600

Sides are N-S and ends are E-W

All locations, corners and end centers are 5' 2x2 wood posts with metal tags Located by:

Patrick Hillard

Box 388 Kanab, Utah 84741