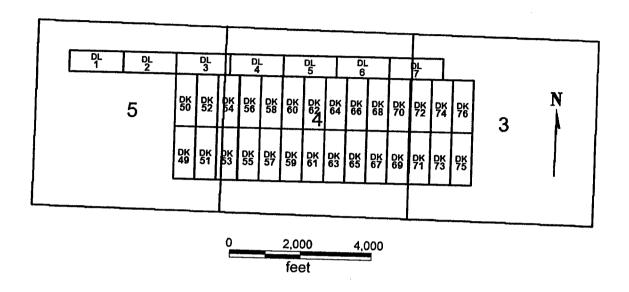

Box Number= AZ15095

Claim Begin-End: AMC378256-AMC378354

6 Location Notices-Amendments and Supporting Documents

RD 8-23-07

| MINING CLAIM STATUS REPORT                                                                                                                                                                            | STATUS: Data Entry<br>MTP CHECKED BY<br>GEO CHECKED BY<br>PRE-ADJ BY<br>FINAL ADJ BY                                                           |  |  |  |  |
|-------------------------------------------------------------------------------------------------------------------------------------------------------------------------------------------------------|------------------------------------------------------------------------------------------------------------------------------------------------|--|--|--|--|
| LEAD SERIAL NO. AMC 378256 TH                                                                                                                                                                         | HROUGH AMC 378354                                                                                                                              |  |  |  |  |
| # 99 LODE #PLACER PROCESSING FEE #ASSOCIATION PL MAINTENANCE F  #MILL SITE OVERAGE  #TUNNEL SITE SHORTAGE OTHER FEES TOTAL  +otal-Earnel/6,  OVER-THE-COUNTER[] MAIL[\(\sigma\)  LEGAL DESCRIPTION: T | E @ \$15 = \$ /485.00 - 0K<br>FEE @ \$125 = \$ /2375.00 - 0K<br>\$ /70.00 ReFUNDED<br>\$ \$ \$ \$ \$ \$ \$ \$ \$ \$ \$ \$ \$ \$ \$ \$ \$ \$ \$ |  |  |  |  |
| BLM   FOREST SERVICE [ ]                                                                                                                                                                              | SUBJ TO PL 359: YES [ ] NO [ ]                                                                                                                 |  |  |  |  |
| WILDERNESS AREA: NO X YES [ ]                                                                                                                                                                         |                                                                                                                                                |  |  |  |  |
| SPLIT ESTATE: SX [ ] PX [ ] SRHA [ ] OTHER [ ] N/A [ ] PROPER NOTICE FILED IF LOCATED ON SRHA LANDS-YES [ ] NO [ ]N/A [ ]                                                                             |                                                                                                                                                |  |  |  |  |
| RECONVEYED MINERALS ON BLM LANDS F<br>FROM 1944 TO 1993. OPEN TO ENTRY ON:                                                                                                                            | REQUIRE OPENING ORDERSN/A [ ]                                                                                                                  |  |  |  |  |
| STATUS; VOID [ ] PARTIALLY VOID [ ] WITHDRAWN LANDS [ ] OTHER [ ]                                                                                                                                     |                                                                                                                                                |  |  |  |  |
| CLAIMANT ACKNOWLEDGES THAT PORTIC CLAIM(S)/SITE(S):                                                                                                                                                   |                                                                                                                                                |  |  |  |  |
| CLAIM(S)/SITE(S):  MAY BE VOID OR VOIDABLE. Signature of Cl                                                                                                                                           | aimant:                                                                                                                                        |  |  |  |  |
| COMMENTS:                                                                                                                                                                                             |                                                                                                                                                |  |  |  |  |

# MC 3 18256

## LOCATION NOTICE FOR LODE MINING CLAIM

NOTICE IS HEREBY GIVEN that the AF 33 lode mining claim has been located by Patrick Hillard, whose current mailing address is P.O. Box 388, Kanab, UT, 84741.

The general course of this claim is NORTH and it is situated in Mohave County, Arizona.

The claim is 1,500 feet in length and 600 feet in width. This claim runs from the location monument on which this location notice is posted approximately 10 feet in a SOUTH direction to the SOUTH end line and 1,490 feet in a NORTH direction to the NORTH end line. The claim is marked by six monuments, one at each corner and one at the center of each end line of the claim.

The location monument on which this notice is posted is situated within Section 9, T35N R5W, Gila Salt River Base and Meridian, Arizona, and this claim encompasses portions of the following quarter section(s), Section(s), Township(s) and Range(s), Gila Salt River Base and Meridian, Arizona:

### NE SEC 9, SE SEC 4, T35N R5W

The locality of this claim with reference to some natural object or permanent monument and additional information (if any) concerning its locality are as follows:

The NORTHWEST corner of this claim is 9925 feet South and 9500 feet East from the NW corner, Section 32, T 36N, R5W.