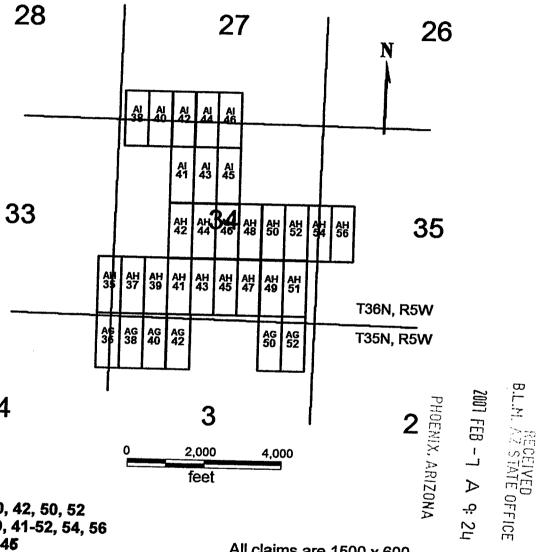

#### AG 36, 38, 40, 42, 50, 52 AH 35, 37, 39, 41-52, 54, 56 Al 38, 40, 41-46 **T35 AND T36N, R5W**

AG 36, 38, 40, 42, 50, 52 AH 35, 37, 39, 41-52, 54, 56 Al 38, 40, 41-45

Sides are N-S and ends are E-W

All locations, corners and end centers are 5' 2x2 wood posts with metal tags Located by:

Patrick Hillard

**Box 388** Kanab, Utah 84741

Mohave Co., Arizona Sections 26-28, 33-35 T36N, R5W and Sections 2-4 T35N, R5W Gila Salt River Meridian

#### AG 36, 38, 40, 42, 50, 52 AH 35, 37, 39, 41-52, 54, 56 AI 38, 40, 41-46 T35 AND T36N, R5W

AG 36, 38, 40, 42, 50, 52 AH 35, 37, 39, 41-52, 54, 56 AI 38, 40, 41-45

Sides are N-S and ends are E-W

All locations, corners and end centers are 5' 2x2 wood posts with metal tags Located by:

Patrick Hillard

Box 388 Kanab, Utah 84741 Mohave Co., Arizona Sections 26-28, 33-35 T36N, R5W and Sections 2-4 T35N, R5W Gila Salt River Meridian

All claims are 1500 x 600

B.L.M. ASSIATE OFFIC

Patrick Hillard

Box 388 Kanab, Utah 84741 Mohave Co., Arizona Sections 26-28, 33-35 T36N, R5W and Sections 2-4 T35N, R5W Gila Salt River Meridian

All claims are 1500 x 600

B.L.M. STATE OFFICE

AG 36, 38, 40, 42, 50, 52 AH 35, 37, 39, 41-52, 54, 56 AI 38, 40, 41-46 T35 AND T36N, R5W

AG 36, 38, 40, 42, 50, 52 AH 35, 37, 39, 41-52, 54, 56 AI 38, 40, 41-46

All claims are 1500 x 600

Sides are N-S and ends are E-W

All locations, corners and end centers are 5' 2x2 wood posts with metal tags Located by:

Patrick Hillard

Box 388 Kanab, Utah 84741 Mohave Co., Arizona Sections 26-28, 33-35 T36N, R5W and Sections 2-4 T35N, R5W Gila Salt River Meridian

AG 36, 38, 40, 42, 50, 52 AH 35, 37, 39, 41-52, 54, 56 AI 38, 40, 41-45

Sides are N-S and ends are E-W

All locations, corners and end centers are 5' 2x2 wood posts with metal tags Located by:

Patrick Hillard

Box 388 Kanab, Utah 84741 Mohave Co., Arizona Sections 26-28, 33-35 T36N, R5W and Sections 2-4 T35N, R5W Gila Salt River Meridian

All claims are 1500 x 600

NOTICE IS HEREBY GIVEN that the AG 52 lode mining claim has been located by Patrick Hillard, whose current mailing address is P.O. Box 388, Kanab, UT, 84741.

AG 36, 38, 40, 42, 50, 52 AH 35, 37, 39, 41-52, 54, 56 AI 38, 40, 41-46

Sides are N-S and ends are E-W

All locations, corners and end centers are 5' 2x2 wood posts with metal tags Located by:

Patrick Hillard

Box 388 Kanab, Utah 84741 Mohave Co., Arizona Sections 26-28, 33-35 T36N, R5W and Sections 2-4 T35N, R5W Gila Salt River Meridian

All claims are 1500 x 600

1 A 9: 23

B.L.M. T.Z. STATE OFFICE MECENYED

AG 36, 38, 40, 42, 50, 52 AH 35, 37, 39, 41-52, 54, 56 AI 38, 40, 41-46

Sides are N-S and ends are E-W

All locations, corners and end centers are 5' 2x2 wood posts with metal tags Located by:

AG 36, 38, 40, 42, 50, 52 AH 35, 37, 39, 41-52, 54, 56 Al 38, 40, 41-45

All claims are 1500 x 600

Sides are N-S and ends are E-W

All locations, corners and end centers are 5' 2x2 wood posts with metal tags Located by:

AG 36, 38, 40, 42, 50, 52 AH 35, 37, 39, 41-52, 54, 56 AI 38, 40, 41-46

All claims are 1500 x 600

Sides are N-S and ends are E-W

All locations, corners and end centers are 5' 2x2 wood posts with metal tags Located by:

AG 36, 38, 40, 42, 50, 52 AH 35, 37, 39, 41-52, 54, 56 Al 38, 40, 41-45

Sides are N-S and ends are E-W

All locations, corners and end centers are 5' 2x2 wood posts with metal tags Located by:

Patrick Hillard

Box 388 Kanab, Utah 84741 Mohave Co., Arizona Sections 26-28, 33-35 T36N, R5W and Sections 2-4 T35N, R5W Gila Salt River Meridian

All claims are 1500 x 600

NOTICE IS HEREBY GIVEN that the AH 44 lode mining claim has been located by Patrick Hillard, whose current mailing address is P.O. Box 388, Kanab, UT, 84741.

AG 36, 38, 40, 42, 50, 52 AH 35, 37, 39, 41-52, 54, 56 AI 38, 40, 41-46

All claims are 1500 x 600

Sides are N-S and ends are E-W

All locations, corners and end centers are 5' 2x2 wood posts with metal tags

B.L.M. AN STATE OFFICE

AG 36, 38, 40, 42, 50, 52 AH 35, 37, 39, 41-52, 54, 56 AI 38, 40, 41-46

All claims are 1500 x 600

Sides are N-S and ends are E-W

All locations, corners and end centers are 5' 2x2 wood posts with metal tags Located by:

BITING STANLE OFFICE CECOE

AG 36, 38, 40, 42, 50, 52 AH 35, 37, 39, 41-52, 54, 56 AI 38, 40, 41-46

All claims are 1500 x 600

Sides are N-S and ends are E-W

All locations, corners and end centers are 5' 2x2 wood posts with metal tags Located by:

BITIMI VII SAVAE OEEICE CACEINED

AG 36, 38, 40, 42, 50, 52 AH 35, 37, 39, 41-52, 54, 56 AI 38, 40, 41-46

Sides are N-S and ends are E-W

Located by:

Patrick Hillard

**Box 388** Kanab, Utah 84741

AG 36, 38, 40, 42, 50, 52 AH 35, 37, 39, 41-52, 54, 56 Al 38, 40, 41-46

Sides are N-S and ends are E-W

All locations, corners and end centers are 5' 2x2 wood posts with metal tags Located by:

Patrick Hillard

## AI 38, 40, 41-46 **T35 AND T36N, R5W** 27

AG 36, 38, 40, 42, 50, 52 AH 35, 37, 39, 41-52, 54, 56

AG 36, 38, 40, 42, 50, 52 AH 35, 37, 39, 41-52, 54, 56 Al 38, 40, 41-46

All claims are 1500 x 600

Sides are N-S and ends are E-W

B.L.M. ALI STATE OFFICE

AG 36, 38, 40, 42, 50, 52 AH 35, 37, 39, 41-52, 54, 56 AI 38, 40, 41-45

Sides are N-S and ends are E-W

All locations, corners and end centers are 5' 2x2 wood posts with metal tags Located by:

Box 388 Kanab, Utah 84741 Mohave Co., Arizona Sections 26-28, 33-35 T36N, R5W and Sections 2-4 T35N, R5W Gila Salt River Meridian

All claims are 1500 x 600

### AG 36, 38, 40, 42, 50, 52 AH 35, 37, 39, 41-52, 54, 56 AI 38, 40, 41-46 T35 AND T36N, R5W

AG 36, 38, 40, 42, 50, 52 AH 35, 37, 39, 41-52, 54, 56 AI 38, 40, 41-46

All claims are 1500 x 600

Sides are N-S and ends are E-W

All locations, corners and end centers are 5' 2x2 wood posts with metal tags Located by:

Patrick Hillard

Box 388 Kanab, Utah 84741