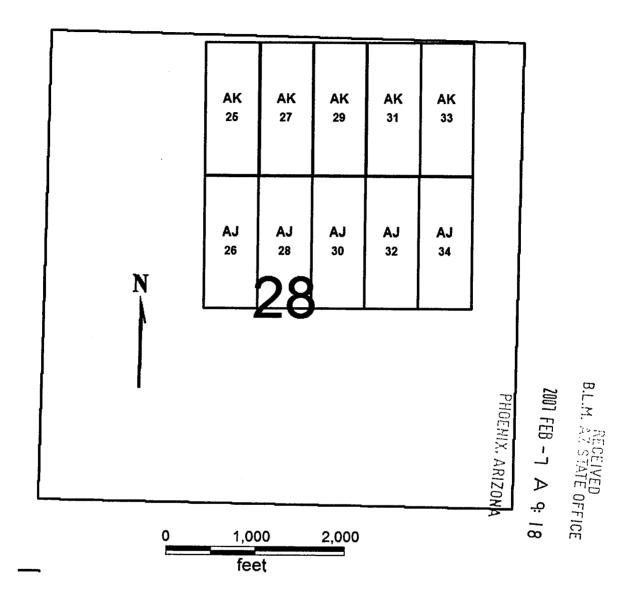

#### AG 36, 38, 40, 42, 50, 52 AH 35, 37, 39, 41-52, 54, 56 Al 38, 40, 41-46 **T35 AND T36N, R5W**

AG 36, 38, 40, 42, 50, 52 AH 35, 37, 39, 41-52, 54, 56 Al 38, 40, 41-45

Sides are N-S and ends are E-W

All locations, corners and end centers are 5' 2x2 wood posts with metal tags Located by:

Patrick Hillard

**Box 388** Kanab, Utah 84741

Mohave Co., Arizona Sections 26-28, 33-35 T36N, R5W and Sections 2-4 T35N, R5W Gila Salt River Meridian

#### AG 36, 38, 40, 42, 50, 52 AH 35, 37, 39, 41-52, 54, 56 AI 38, 40, 41-46 T35 AND T36N, R5W

AG 36, 38, 40, 42, 50, 52 AH 35, 37, 39, 41-52, 54, 56 AI 38, 40, 41-45

Sides are N-S and ends are E-W

All locations, corners and end centers are 5' 2x2 wood posts with metal tags Located by:

Patrick Hillard

Box 388 Kanab, Utah 84741 Mohave Co., Arizona Sections 26-28, 33-35 T36N, R5W and Sections 2-4 T35N, R5W Gila Salt River Meridian

All claims are 1500 x 600

B.L.M. ASSIATE OFFIC