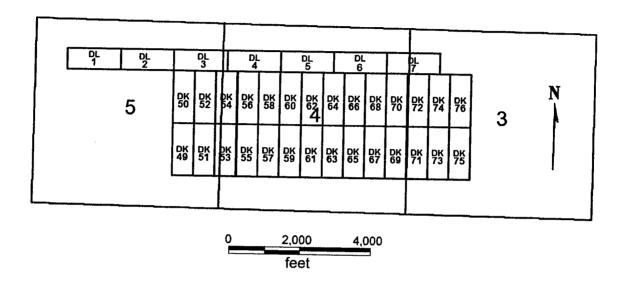

notice is posted is situated within Section 5, T39N, R2W Gila Salt River Base and Meridian, Arizona, and this claim encompasses portions of the following quarter section(s), Section(s), Township(s) and Range(s), Gila Salt River Base and Meridian, Arizona:

#### NW SEC 5, T39N, R2W

The locality of this claim with reference to some natural object or permanent monument and additional information (if any) concerning its locality are as follows:

The SOUTHEAST corner of this claim is 19820 feet North and 3200 feet West from the NW corner, Section 28, T39N, R2W.

Dated and posted on the ground this \_/6 Day of January, 2007.

**LOCATOR** 

Agent for Patrick Hillard

Return to:

Judy M. Pratt 2182 So. Dover Way Lakewood, CO 80227

PHOENIX, ARIZONA

µ1 :P A Γ-837 F005

DK 49-76 DL 1-7 T39N, R2W



DL 1-7

All claims are 1500 x 600

Sides on DK claims are N-S and ends are E-W. DL claims are E-W with N-S ends. All locations, corners and end centers are 5' 2x2 wood posts with metal tags Located by:

Patrick Hillard Box 388

Kanab, Utah 84741

Coconino Co., Arizona Sections 3, 4, T39N, R2W Gila Salt River Meridian

PHOENIX, ARIZONA

µ1 :P A Γ-837 FOOS

## WE 3 18350

### LOCATION NOTICE FOR LODE MINING CLAIM

NOTICE IS HEREBY GIVEN that the **DL 2** lode mining claim has been located by Patrick Hillard, whose current mailing address is P.O. Box 388, Kanab, UT, 84741.

The general course of this claim is EAST and it is situated in Coconino County, Arizona.

The claim is 1,500 feet in length and 600 feet in width. This claim runs from the location monument on which this location notice