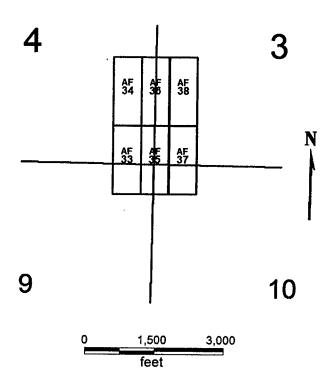

## LOCATION NOTICE FOR LODE MINING CLAIM

NOTICE IS HEREBY GIVEN that the AF 33 lode mining claim has been located by Patrick Hillard, whose current mailing address is P.O. Box 388, Kanab, UT, 84741.

The general course of this claim is NORTH and it is situated in Mohave County, Arizona.

The claim is 1,500 feet in length and 600 feet in width. This claim runs from the location monument on which this location notice is posted approximately 10 feet in a SOUTH direction to the SOUTH end line and 1,490 feet in a NORTH direction to the NORTH end line. The claim is marked by six monuments, one at each corner and one at the center of each end line of the claim.

The location monument on which this notice is posted is situated within Section 9, T35N R5W, Gila Salt River Base and Meridian, Arizona, and this claim encompasses portions of the following quarter section(s), Section(s), Township(s) and Range(s), Gila Salt River Base and Meridian, Arizona:

### NE SEC 9, SE SEC 4, T35N R5W

The locality of this claim with reference to some natural object or permanent monument and additional information (if any) concerning its locality are as follows:

The NORTHWEST corner of this claim is 9925 feet South and 9500 feet East from the NW corner, Section 32, T 36N, R5W.

AF 33-38

All claims are 1500 x 600

Sides are N-S and ends are E-W

All locations, corners and end centers are 5' 2x2 wood posts with metal tags Located by:

Patrick Hillard

**Box 388** 

Kanab, Utah 84741

Mohave Co., Arizona Sections 3, 4, 9, 10 T35N, R5W Gila Salt River Meridian