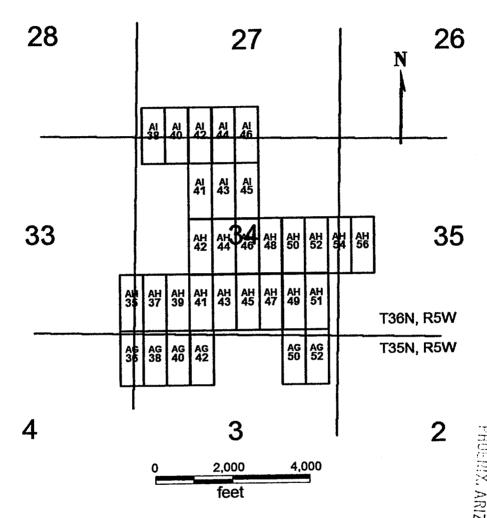

#### AG 36, 38, 40, 42, 50, 52 AH 35, 37, 39, 41-52, 54, 56 Al 38, 40, 41-46 **T35 AND T36N, R5W**

AG 36, 38, 40, 42, 50, 52 AH 35, 37, 39, 41-52, 54, 56 Al 38, 40, 41-45

Sides are N-S and ends are E-W

All locations, corners and end centers are 5' 2x2 wood posts with metal tags Located by:

Patrick Hillard

**Box 388** Kanab, Utah 84741

Mohave Co., Arizona Sections 26-28, 33-35 T36N, R5W and Sections 2-4 T35N, R5W Gila Salt River Meridian

#### AG 36, 38, 40, 42, 50, 52 AH 35, 37, 39, 41-52, 54, 56 AI 38, 40, 41-46 T35 AND T36N, R5W

AG 36, 38, 40, 42, 50, 52 AH 35, 37, 39, 41-52, 54, 56 AI 38, 40, 41-45

Sides are N-S and ends are E-W

All locations, corners and end centers are 5' 2x2 wood posts with metal tags Located by:

Patrick Hillard

Box 388 Kanab, Utah 84741 Mohave Co., Arizona Sections 26-28, 33-35 T36N, R5W and Sections 2-4 T35N, R5W Gila Salt River Meridian

All claims are 1500 x 600

B.L.M. ASSIATE OFFIC

Patrick Hillard

Box 388 Kanab, Utah 84741 Mohave Co., Arizona Sections 26-28, 33-35 T36N, R5W and Sections 2-4 T35N, R5W Gila Salt River Meridian

All claims are 1500 x 600

B.L.M. STATE OFFICE

AG 36, 38, 40, 42, 50, 52 AH 35, 37, 39, 41-52, 54, 56 AI 38, 40, 41-46 T35 AND T36N, R5W

AG 36, 38, 40, 42, 50, 52 AH 35, 37, 39, 41-52, 54, 56 AI 38, 40, 41-46

All claims are 1500 x 600

Sides are N-S and ends are E-W

All locations, corners and end centers are 5' 2x2 wood posts with metal tags Located by:

Patrick Hillard

Box 388 Kanab, Utah 84741 Mohave Co., Arizona Sections 26-28, 33-35 T36N, R5W and Sections 2-4 T35N, R5W Gila Salt River Meridian

AG 36, 38, 40, 42, 50, 52 AH 35, 37, 39, 41-52, 54, 56 AI 38, 40, 41-45

Sides are N-S and ends are E-W

All locations, corners and end centers are 5' 2x2 wood posts with metal tags Located by:

Patrick Hillard

Box 388 Kanab, Utah 84741 Mohave Co., Arizona Sections 26-28, 33-35 T36N, R5W and Sections 2-4 T35N, R5W Gila Salt River Meridian

All claims are 1500 x 600

NOTICE IS HEREBY GIVEN that the AG 52 lode mining claim has been located by Patrick Hillard, whose current mailing address is P.O. Box 388, Kanab, UT, 84741.

AG 36, 38, 40, 42, 50, 52 AH 35, 37, 39, 41-52, 54, 56 AI 38, 40, 41-46

Sides are N-S and ends are E-W

All locations, corners and end centers are 5' 2x2 wood posts with metal tags Located by:

Patrick Hillard

Box 388 Kanab, Utah 84741 Mohave Co., Arizona Sections 26-28, 33-35 T36N, R5W and Sections 2-4 T35N, R5W Gila Salt River Meridian

All claims are 1500 x 600

1 A 9: 23

B.L.M. T.Z. STATE OFFICE MECENYED

AG 36, 38, 40, 42, 50, 52 AH 35, 37, 39, 41-52, 54, 56 AI 38, 40, 41-46

Sides are N-S and ends are E-W

All locations, corners and end centers are 5' 2x2 wood posts with metal tags Located by:

AG 36, 38, 40, 42, 50, 52 AH 35, 37, 39, 41-52, 54, 56 Al 38, 40, 41-45

All claims are 1500 x 600

Sides are N-S and ends are E-W

All locations, corners and end centers are 5' 2x2 wood posts with metal tags Located by:

AG 36, 38, 40, 42, 50, 52 AH 35, 37, 39, 41-52, 54, 56 AI 38, 40, 41-46

All claims are 1500 x 600

Sides are N-S and ends are E-W

All locations, corners and end centers are 5' 2x2 wood posts with metal tags Located by:

AG 36, 38, 40, 42, 50, 52 AH 35, 37, 39, 41-52, 54, 56 Al 38, 40, 41-45

Sides are N-S and ends are E-W

All locations, corners and end centers are 5' 2x2 wood posts with metal tags Located by:

Patrick Hillard

Box 388 Kanab, Utah 84741 Mohave Co., Arizona Sections 26-28, 33-35 T36N, R5W and Sections 2-4 T35N, R5W Gila Salt River Meridian

All claims are 1500 x 600

NOTICE IS HEREBY GIVEN that the AH 44 lode mining claim has been located by Patrick Hillard, whose current mailing address is P.O. Box 388, Kanab, UT, 84741.

AG 36, 38, 40, 42, 50, 52 AH 35, 37, 39, 41-52, 54, 56 AI 38, 40, 41-46

All claims are 1500 x 600

Sides are N-S and ends are E-W

All locations, corners and end centers are 5' 2x2 wood posts with metal tags

B.L.M. AN STATE OFFICE

AG 36, 38, 40, 42, 50, 52 AH 35, 37, 39, 41-52, 54, 56 AI 38, 40, 41-46

All claims are 1500 x 600

Sides are N-S and ends are E-W

All locations, corners and end centers are 5' 2x2 wood posts with metal tags Located by:

BITING STANLE OFFICE CECOE

AG 36, 38, 40, 42, 50, 52 AH 35, 37, 39, 41-52, 54, 56 AI 38, 40, 41-46

All claims are 1500 x 600

Sides are N-S and ends are E-W

All locations, corners and end centers are 5' 2x2 wood posts with metal tags Located by:

BITIMI VII SAVAE OEEICE CACEINED

AG 36, 38, 40, 42, 50, 52 AH 35, 37, 39, 41-52, 54, 56 AI 38, 40, 41-46

Sides are N-S and ends are E-W

Located by:

Patrick Hillard

**Box 388** Kanab, Utah 84741

AG 36, 38, 40, 42, 50, 52 AH 35, 37, 39, 41-52, 54, 56 Al 38, 40, 41-46

Sides are N-S and ends are E-W

All locations, corners and end centers are 5' 2x2 wood posts with metal tags Located by:

Patrick Hillard

## AI 38, 40, 41-46 **T35 AND T36N, R5W** 27

AG 36, 38, 40, 42, 50, 52 AH 35, 37, 39, 41-52, 54, 56

AG 36, 38, 40, 42, 50, 52 AH 35, 37, 39, 41-52, 54, 56 Al 38, 40, 41-46

All claims are 1500 x 600

Sides are N-S and ends are E-W

All locations, corners and end centers are 5' 2x2 wood posts with metal tags Located by:

Patrick Hillard

**Box 388** Kanab, Utah 84741

NOTICE IS HEREBY GIVEN that the AH 52 lode mining claim has been located by Patrick Hillard, whose current mailing address is P.O. Box 388, Kanab, UT, 84741.

B.L.M. ALI STATE OFFICE

AG 36, 38, 40, 42, 50, 52 AH 35, 37, 39, 41-52, 54, 56 AI 38, 40, 41-45

Sides are N-S and ends are E-W

All locations, corners and end centers are 5' 2x2 wood posts with metal tags Located by:

Box 388 Kanab, Utah 84741 Mohave Co., Arizona Sections 26-28, 33-35 T36N, R5W and Sections 2-4 T35N, R5W Gila Salt River Meridian

All claims are 1500 x 600

### AG 36, 38, 40, 42, 50, 52 AH 35, 37, 39, 41-52, 54, 56 AI 38, 40, 41-46 T35 AND T36N, R5W

AG 36, 38, 40, 42, 50, 52 AH 35, 37, 39, 41-52, 54, 56 AI 38, 40, 41-46

All claims are 1500 x 600

Sides are N-S and ends are E-W

All locations, corners and end centers are 5' 2x2 wood posts with metal tags Located by:

Patrick Hillard

Box 388 Kanab, Utah 84741