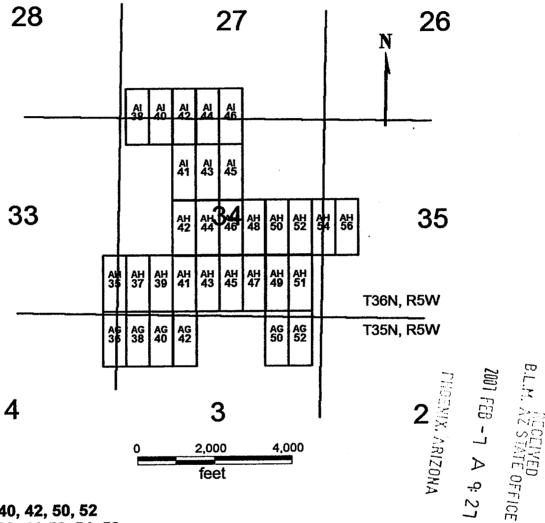

#### AG 36, 38, 40, 42, 50, 52 AH 35, 37, 39, 41-52, 54, 56 Al 38, 40, 41-46 **T35 AND T36N, R5W**

AG 36, 38, 40, 42, 50, 52 AH 35, 37, 39, 41-52, 54, 56 Al 38, 40, 41-45

Sides are N-S and ends are E-W

All locations, corners and end centers are 5' 2x2 wood posts with metal tags Located by:

Patrick Hillard

**Box 388** Kanab, Utah 84741

Mohave Co., Arizona Sections 26-28, 33-35 T36N, R5W and Sections 2-4 T35N, R5W Gila Salt River Meridian

#### AG 36, 38, 40, 42, 50, 52 AH 35, 37, 39, 41-52, 54, 56 AI 38, 40, 41-46 T35 AND T36N, R5W

AG 36, 38, 40, 42, 50, 52 AH 35, 37, 39, 41-52, 54, 56 AI 38, 40, 41-45

Sides are N-S and ends are E-W

All locations, corners and end centers are 5' 2x2 wood posts with metal tags Located by:

Patrick Hillard

Box 388 Kanab, Utah 84741 Mohave Co., Arizona Sections 26-28, 33-35 T36N, R5W and Sections 2-4 T35N, R5W Gila Salt River Meridian

All claims are 1500 x 600

B.L.M. ASSIATE OFFIC

Patrick Hillard

Box 388 Kanab, Utah 84741 Mohave Co., Arizona Sections 26-28, 33-35 T36N, R5W and Sections 2-4 T35N, R5W Gila Salt River Meridian

All claims are 1500 x 600

B.L.M. STATE OFFICE

AG 36, 38, 40, 42, 50, 52 AH 35, 37, 39, 41-52, 54, 56 AI 38, 40, 41-46 T35 AND T36N, R5W

AG 36, 38, 40, 42, 50, 52 AH 35, 37, 39, 41-52, 54, 56 AI 38, 40, 41-46

All claims are 1500 x 600

Sides are N-S and ends are E-W

All locations, corners and end centers are 5' 2x2 wood posts with metal tags Located by:

Patrick Hillard

Box 388 Kanab, Utah 84741 Mohave Co., Arizona Sections 26-28, 33-35 T36N, R5W and Sections 2-4 T35N, R5W Gila Salt River Meridian

AG 36, 38, 40, 42, 50, 52 AH 35, 37, 39, 41-52, 54, 56 AI 38, 40, 41-45

Sides are N-S and ends are E-W

All locations, corners and end centers are 5' 2x2 wood posts with metal tags Located by:

Patrick Hillard

Box 388 Kanab, Utah 84741 Mohave Co., Arizona Sections 26-28, 33-35 T36N, R5W and Sections 2-4 T35N, R5W Gila Salt River Meridian

All claims are 1500 x 600

NOTICE IS HEREBY GIVEN that the AG 52 lode mining claim has been located by Patrick Hillard, whose current mailing address is P.O. Box 388, Kanab, UT, 84741.

AG 36, 38, 40, 42, 50, 52 AH 35, 37, 39, 41-52, 54, 56 AI 38, 40, 41-46

Sides are N-S and ends are E-W

All locations, corners and end centers are 5' 2x2 wood posts with metal tags Located by:

Patrick Hillard

Box 388 Kanab, Utah 84741 Mohave Co., Arizona Sections 26-28, 33-35 T36N, R5W and Sections 2-4 T35N, R5W Gila Salt River Meridian

All claims are 1500 x 600

1 A 9: 23

B.L.M. T.Z. STATE OFFICE MECENYED

AG 36, 38, 40, 42, 50, 52 AH 35, 37, 39, 41-52, 54, 56 AI 38, 40, 41-46

Sides are N-S and ends are E-W

All locations, corners and end centers are 5' 2x2 wood posts with metal tags Located by:

AG 36, 38, 40, 42, 50, 52 AH 35, 37, 39, 41-52, 54, 56 Al 38, 40, 41-45

All claims are 1500 x 600

Sides are N-S and ends are E-W

All locations, corners and end centers are 5' 2x2 wood posts with metal tags Located by:

AG 36, 38, 40, 42, 50, 52 AH 35, 37, 39, 41-52, 54, 56 AI 38, 40, 41-46

All claims are 1500 x 600

Sides are N-S and ends are E-W

All locations, corners and end centers are 5' 2x2 wood posts with metal tags Located by:

Box 388 Kanab, Utah 84741 Mohave Co., Arizona Sections 26-28, 33-35 T36N, R5W and Sections 2-4 T35N, R5W Gila Salt River Meridian

All claims are 1500 x 600

NOTICE IS HEREBY GIVEN that the AH 44 lode mining claim has been located by Patrick Hillard, whose current mailing address is P.O. Box 388, Kanab, UT, 84741.

AG 36, 38, 40, 42, 50, 52 AH 35, 37, 39, 41-52, 54, 56 AI 38, 40, 41-46

All claims are 1500 x 600

Sides are N-S and ends are E-W

All locations, corners and end centers are 5' 2x2 wood posts with metal tags

B.L.M. AN STATE OFFICE

AG 36, 38, 40, 42, 50, 52 AH 35, 37, 39, 41-52, 54, 56 AI 38, 40, 41-46

All claims are 1500 x 600

Sides are N-S and ends are E-W

All locations, corners and end centers are 5' 2x2 wood posts with metal tags Located by:

BITING STANLE OFFICE CECOE

AG 36, 38, 40, 42, 50, 52 AH 35, 37, 39, 41-52, 54, 56 AI 38, 40, 41-46

All claims are 1500 x 600

Sides are N-S and ends are E-W

All locations, corners and end centers are 5' 2x2 wood posts with metal tags Located by:

BITIMI VII SAVAE OEEICE CACEINED

AG 36, 38, 40, 42, 50, 52 AH 35, 37, 39, 41-52, 54, 56 AI 38, 40, 41-46

Sides are N-S and ends are E-W

Located by:

Patrick Hillard

**Box 388** Kanab, Utah 84741

AG 36, 38, 40, 42, 50, 52 AH 35, 37, 39, 41-52, 54, 56 Al 38, 40, 41-46

Sides are N-S and ends are E-W

All locations, corners and end centers are 5' 2x2 wood posts with metal tags Located by:

Patrick Hillard

## AI 38, 40, 41-46 **T35 AND T36N, R5W** 27

AG 36, 38, 40, 42, 50, 52 AH 35, 37, 39, 41-52, 54, 56

AG 36, 38, 40, 42, 50, 52 AH 35, 37, 39, 41-52, 54, 56 Al 38, 40, 41-46

All claims are 1500 x 600

Sides are N-S and ends are E-W

B.L.M. ALI STATE OFFICE

AG 36, 38, 40, 42, 50, 52 AH 35, 37, 39, 41-52, 54, 56 AI 38, 40, 41-45

Sides are N-S and ends are E-W

All locations, corners and end centers are 5' 2x2 wood posts with metal tags Located by:

Box 388 Kanab, Utah 84741 Mohave Co., Arizona Sections 26-28, 33-35 T36N, R5W and Sections 2-4 T35N, R5W Gila Salt River Meridian

All claims are 1500 x 600

### AG 36, 38, 40, 42, 50, 52 AH 35, 37, 39, 41-52, 54, 56 AI 38, 40, 41-46 T35 AND T36N, R5W

AG 36, 38, 40, 42, 50, 52 AH 35, 37, 39, 41-52, 54, 56 AI 38, 40, 41-46

All claims are 1500 x 600

Sides are N-S and ends are E-W

All locations, corners and end centers are 5' 2x2 wood posts with metal tags Located by:

Patrick Hillard

Box 388 Kanab, Utah 84741