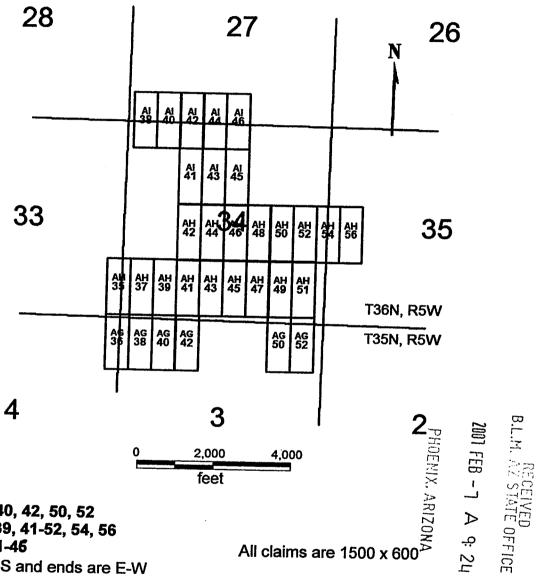

#### AG 36, 38, 40, 42, 50, 52 AH 35, 37, 39, 41-52, 54, 56 Al 38, 40, 41-46 **T35 AND T36N, R5W**

AG 36, 38, 40, 42, 50, 52 AH 35, 37, 39, 41-52, 54, 56 Al 38, 40, 41-45

Sides are N-S and ends are E-W

All locations, corners and end centers are 5' 2x2 wood posts with metal tags Located by:

Patrick Hillard

**Box 388** Kanab, Utah 84741

Mohave Co., Arizona Sections 26-28, 33-35 T36N, R5W and Sections 2-4 T35N, R5W Gila Salt River Meridian

#### AG 36, 38, 40, 42, 50, 52 AH 35, 37, 39, 41-52, 54, 56 AI 38, 40, 41-46 T35 AND T36N, R5W

AG 36, 38, 40, 42, 50, 52 AH 35, 37, 39, 41-52, 54, 56 AI 38, 40, 41-45

Sides are N-S and ends are E-W

All locations, corners and end centers are 5' 2x2 wood posts with metal tags Located by:

Patrick Hillard

Box 388 Kanab, Utah 84741 Mohave Co., Arizona Sections 26-28, 33-35 T36N, R5W and Sections 2-4 T35N, R5W Gila Salt River Meridian

All claims are 1500 x 600

B.L.M. ASSIATE OFFIC

Patrick Hillard

Box 388 Kanab, Utah 84741 Mohave Co., Arizona Sections 26-28, 33-35 T36N, R5W and Sections 2-4 T35N, R5W Gila Salt River Meridian

All claims are 1500 x 600

B.L.M. STATE OFFICE

AG 36, 38, 40, 42, 50, 52 AH 35, 37, 39, 41-52, 54, 56 AI 38, 40, 41-46 T35 AND T36N, R5W

AG 36, 38, 40, 42, 50, 52 AH 35, 37, 39, 41-52, 54, 56 AI 38, 40, 41-46

All claims are 1500 x 600

Sides are N-S and ends are E-W

All locations, corners and end centers are 5' 2x2 wood posts with metal tags Located by:

Patrick Hillard

Box 388 Kanab, Utah 84741 Mohave Co., Arizona Sections 26-28, 33-35 T36N, R5W and Sections 2-4 T35N, R5W Gila Salt River Meridian

AG 36, 38, 40, 42, 50, 52 AH 35, 37, 39, 41-52, 54, 56 AI 38, 40, 41-45

Sides are N-S and ends are E-W

All locations, corners and end centers are 5' 2x2 wood posts with metal tags Located by:

Patrick Hillard

Box 388 Kanab, Utah 84741 Mohave Co., Arizona Sections 26-28, 33-35 T36N, R5W and Sections 2-4 T35N, R5W Gila Salt River Meridian

All claims are 1500 x 600

NOTICE IS HEREBY GIVEN that the AG 52 lode mining claim has been located by Patrick Hillard, whose current mailing address is P.O. Box 388, Kanab, UT, 84741.

AG 36, 38, 40, 42, 50, 52 AH 35, 37, 39, 41-52, 54, 56 AI 38, 40, 41-46

Sides are N-S and ends are E-W

All locations, corners and end centers are 5' 2x2 wood posts with metal tags Located by:

Patrick Hillard

Box 388 Kanab, Utah 84741 Mohave Co., Arizona Sections 26-28, 33-35 T36N, R5W and Sections 2-4 T35N, R5W Gila Salt River Meridian

All claims are 1500 x 600

1 A 9: 23

B.L.M. T.Z. STATE OFFICE MECENYED

AG 36, 38, 40, 42, 50, 52 AH 35, 37, 39, 41-52, 54, 56 AI 38, 40, 41-46

Sides are N-S and ends are E-W

All locations, corners and end centers are 5' 2x2 wood posts with metal tags Located by:

AG 36, 38, 40, 42, 50, 52 AH 35, 37, 39, 41-52, 54, 56 Al 38, 40, 41-45

All claims are 1500 x 600

Sides are N-S and ends are E-W

All locations, corners and end centers are 5' 2x2 wood posts with metal tags Located by:

AG 36, 38, 40, 42, 50, 52 AH 35, 37, 39, 41-52, 54, 56 AI 38, 40, 41-46

All claims are 1500 x 600

Sides are N-S and ends are E-W

All locations, corners and end centers are 5' 2x2 wood posts with metal tags Located by:

AG 36, 38, 40, 42, 50, 52 AH 35, 37, 39, 41-52, 54, 56 Al 38, 40, 41-45

Sides are N-S and ends are E-W

All locations, corners and end centers are 5' 2x2 wood posts with metal tags Located by:

Patrick Hillard

Box 388 Kanab, Utah 84741 Mohave Co., Arizona Sections 26-28, 33-35 T36N, R5W and Sections 2-4 T35N, R5W Gila Salt River Meridian

All claims are 1500 x 600

NOTICE IS HEREBY GIVEN that the AH 44 lode mining claim has been located by Patrick Hillard, whose current mailing address is P.O. Box 388, Kanab, UT, 84741.

AG 36, 38, 40, 42, 50, 52 AH 35, 37, 39, 41-52, 54, 56 AI 38, 40, 41-46

All claims are 1500 x 600

Sides are N-S and ends are E-W

All locations, corners and end centers are 5' 2x2 wood posts with metal tags

B.L.M. AN STATE OFFICE

AG 36, 38, 40, 42, 50, 52 AH 35, 37, 39, 41-52, 54, 56 AI 38, 40, 41-46

All claims are 1500 x 600

Sides are N-S and ends are E-W

All locations, corners and end centers are 5' 2x2 wood posts with metal tags Located by:

BITING STANLE OFFICE CECOE

AG 36, 38, 40, 42, 50, 52 AH 35, 37, 39, 41-52, 54, 56 AI 38, 40, 41-46

All claims are 1500 x 600

Sides are N-S and ends are E-W

All locations, corners and end centers are 5' 2x2 wood posts with metal tags Located by:

BITIMI VII SAVAE OEEICE CACEINED

AG 36, 38, 40, 42, 50, 52 AH 35, 37, 39, 41-52, 54, 56 AI 38, 40, 41-46

Sides are N-S and ends are E-W

Located by:

Patrick Hillard

**Box 388** Kanab, Utah 84741

AG 36, 38, 40, 42, 50, 52 AH 35, 37, 39, 41-52, 54, 56 Al 38, 40, 41-46

Sides are N-S and ends are E-W

All locations, corners and end centers are 5' 2x2 wood posts with metal tags Located by:

Patrick Hillard

## AI 38, 40, 41-46 **T35 AND T36N, R5W** 27

AG 36, 38, 40, 42, 50, 52 AH 35, 37, 39, 41-52, 54, 56

AG 36, 38, 40, 42, 50, 52 AH 35, 37, 39, 41-52, 54, 56 Al 38, 40, 41-46

All claims are 1500 x 600

Sides are N-S and ends are E-W

B.L.M. ALI STATE OFFICE

AG 36, 38, 40, 42, 50, 52 AH 35, 37, 39, 41-52, 54, 56 AI 38, 40, 41-45

Sides are N-S and ends are E-W

All locations, corners and end centers are 5' 2x2 wood posts with metal tags Located by:

Box 388 Kanab, Utah 84741 Mohave Co., Arizona Sections 26-28, 33-35 T36N, R5W and Sections 2-4 T35N, R5W Gila Salt River Meridian

All claims are 1500 x 600

### AG 36, 38, 40, 42, 50, 52 AH 35, 37, 39, 41-52, 54, 56 AI 38, 40, 41-46 T35 AND T36N, R5W

AG 36, 38, 40, 42, 50, 52 AH 35, 37, 39, 41-52, 54, 56 AI 38, 40, 41-46

All claims are 1500 x 600

Sides are N-S and ends are E-W

All locations, corners and end centers are 5' 2x2 wood posts with metal tags Located by:

Patrick Hillard

Box 388 Kanab, Utah 84741