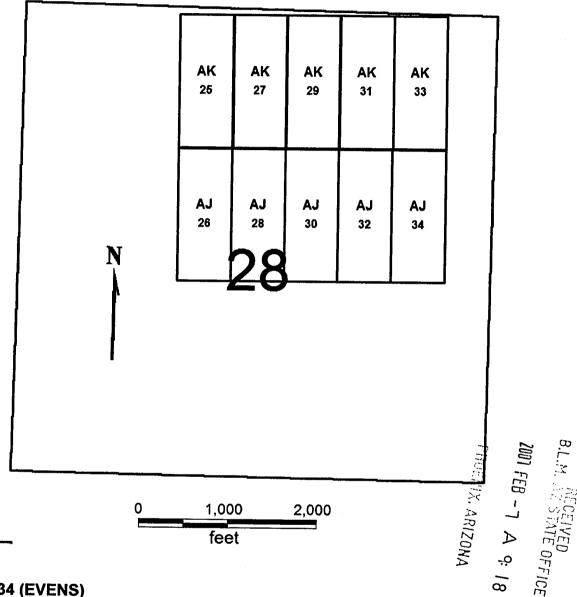

#### AG 36, 38, 40, 42, 50, 52 AH 35, 37, 39, 41-52, 54, 56 Al 38, 40, 41-46 **T35 AND T36N, R5W**

AG 36, 38, 40, 42, 50, 52 AH 35, 37, 39, 41-52, 54, 56 Al 38, 40, 41-45

Sides are N-S and ends are E-W

All locations, corners and end centers are 5' 2x2 wood posts with metal tags Located by:

Patrick Hillard

**Box 388** Kanab, Utah 84741

Mohave Co., Arizona Sections 26-28, 33-35 T36N, R5W and Sections 2-4 T35N, R5W Gila Salt River Meridian

#### AG 36, 38, 40, 42, 50, 52 AH 35, 37, 39, 41-52, 54, 56 AI 38, 40, 41-46 T35 AND T36N, R5W

AG 36, 38, 40, 42, 50, 52 AH 35, 37, 39, 41-52, 54, 56 AI 38, 40, 41-45

Sides are N-S and ends are E-W

All locations, corners and end centers are 5' 2x2 wood posts with metal tags Located by:

Patrick Hillard

Box 388 Kanab, Utah 84741 Mohave Co., Arizona Sections 26-28, 33-35 T36N, R5W and Sections 2-4 T35N, R5W Gila Salt River Meridian

All claims are 1500 x 600

B.L.M. ASSIATE OFFIC