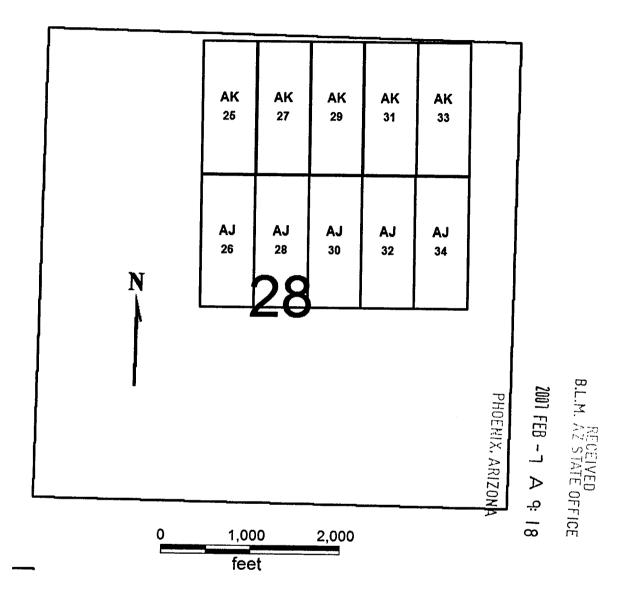

#### AG 36, 38, 40, 42, 50, 52 AH 35, 37, 39, 41-52, 54, 56 Al 38, 40, 41-46 **T35 AND T36N, R5W**

AG 36, 38, 40, 42, 50, 52 AH 35, 37, 39, 41-52, 54, 56 Al 38, 40, 41-45

Sides are N-S and ends are E-W

All locations, corners and end centers are 5' 2x2 wood posts with metal tags Located by:

Patrick Hillard

**Box 388** Kanab, Utah 84741

Mohave Co., Arizona Sections 26-28, 33-35 T36N, R5W and Sections 2-4 T35N, R5W Gila Salt River Meridian

#### AG 36, 38, 40, 42, 50, 52 AH 35, 37, 39, 41-52, 54, 56 AI 38, 40, 41-46 T35 AND T36N, R5W

AG 36, 38, 40, 42, 50, 52 AH 35, 37, 39, 41-52, 54, 56 AI 38, 40, 41-45

Sides are N-S and ends are E-W

All locations, corners and end centers are 5' 2x2 wood posts with metal tags Located by:

Patrick Hillard

Box 388 Kanab, Utah 84741 Mohave Co., Arizona Sections 26-28, 33-35 T36N, R5W and Sections 2-4 T35N, R5W Gila Salt River Meridian

All claims are 1500 x 600

B.L.M. ASSIATE OFFIC