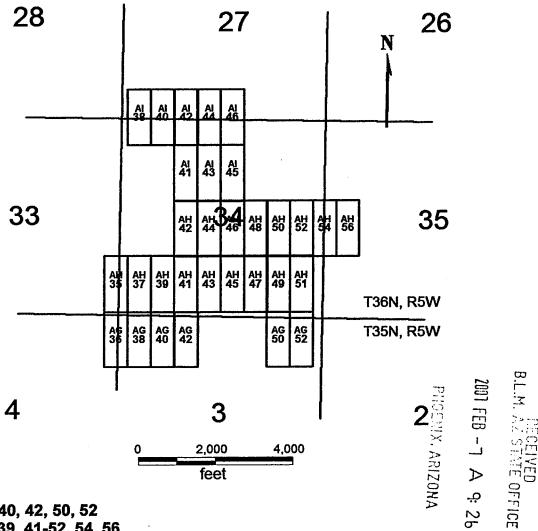

#### AG 36, 38, 40, 42, 50, 52 AH 35, 37, 39, 41-52, 54, 56 Al 38, 40, 41-46 **T35 AND T36N, R5W**

AG 36, 38, 40, 42, 50, 52 AH 35, 37, 39, 41-52, 54, 56 Al 38, 40, 41-45

Sides are N-S and ends are E-W

All locations, corners and end centers are 5' 2x2 wood posts with metal tags Located by:

Patrick Hillard

**Box 388** Kanab, Utah 84741

Mohave Co., Arizona Sections 26-28, 33-35 T36N, R5W and Sections 2-4 T35N, R5W Gila Salt River Meridian

#### AG 36, 38, 40, 42, 50, 52 AH 35, 37, 39, 41-52, 54, 56 AI 38, 40, 41-46 T35 AND T36N, R5W

AG 36, 38, 40, 42, 50, 52 AH 35, 37, 39, 41-52, 54, 56 AI 38, 40, 41-45

Sides are N-S and ends are E-W

All locations, corners and end centers are 5' 2x2 wood posts with metal tags Located by:

Patrick Hillard

Box 388 Kanab, Utah 84741 Mohave Co., Arizona Sections 26-28, 33-35 T36N, R5W and Sections 2-4 T35N, R5W Gila Salt River Meridian

All claims are 1500 x 600

B.L.M. ASSIATE OFFIC

Patrick Hillard

Box 388 Kanab, Utah 84741 Mohave Co., Arizona Sections 26-28, 33-35 T36N, R5W and Sections 2-4 T35N, R5W Gila Salt River Meridian

All claims are 1500 x 600

B.L.M. STATE OFFICE

AG 36, 38, 40, 42, 50, 52 AH 35, 37, 39, 41-52, 54, 56 AI 38, 40, 41-46 T35 AND T36N, R5W

AG 36, 38, 40, 42, 50, 52 AH 35, 37, 39, 41-52, 54, 56 AI 38, 40, 41-46

All claims are 1500 x 600

Sides are N-S and ends are E-W

All locations, corners and end centers are 5' 2x2 wood posts with metal tags Located by:

Patrick Hillard

Box 388 Kanab, Utah 84741 Mohave Co., Arizona Sections 26-28, 33-35 T36N, R5W and Sections 2-4 T35N, R5W Gila Salt River Meridian

AG 36, 38, 40, 42, 50, 52 AH 35, 37, 39, 41-52, 54, 56 AI 38, 40, 41-45

Sides are N-S and ends are E-W

All locations, corners and end centers are 5' 2x2 wood posts with metal tags Located by:

Patrick Hillard

Box 388 Kanab, Utah 84741 Mohave Co., Arizona Sections 26-28, 33-35 T36N, R5W and Sections 2-4 T35N, R5W Gila Salt River Meridian

All claims are 1500 x 600

NOTICE IS HEREBY GIVEN that the AG 52 lode mining claim has been located by Patrick Hillard, whose current mailing address is P.O. Box 388, Kanab, UT, 84741.

AG 36, 38, 40, 42, 50, 52 AH 35, 37, 39, 41-52, 54, 56 AI 38, 40, 41-46

Sides are N-S and ends are E-W

All locations, corners and end centers are 5' 2x2 wood posts with metal tags Located by:

Patrick Hillard

Box 388 Kanab, Utah 84741 Mohave Co., Arizona Sections 26-28, 33-35 T36N, R5W and Sections 2-4 T35N, R5W Gila Salt River Meridian

All claims are 1500 x 600

1 A 9: 23

B.L.M. T.Z. STATE OFFICE MECENYED

AG 36, 38, 40, 42, 50, 52 AH 35, 37, 39, 41-52, 54, 56 AI 38, 40, 41-46

Sides are N-S and ends are E-W

All locations, corners and end centers are 5' 2x2 wood posts with metal tags Located by:

AG 36, 38, 40, 42, 50, 52 AH 35, 37, 39, 41-52, 54, 56 Al 38, 40, 41-45

All claims are 1500 x 600

Sides are N-S and ends are E-W

All locations, corners and end centers are 5' 2x2 wood posts with metal tags Located by:

AG 36, 38, 40, 42, 50, 52 AH 35, 37, 39, 41-52, 54, 56 AI 38, 40, 41-46

All claims are 1500 x 600

Sides are N-S and ends are E-W

All locations, corners and end centers are 5' 2x2 wood posts with metal tags Located by:

AG 36, 38, 40, 42, 50, 52 AH 35, 37, 39, 41-52, 54, 56 Al 38, 40, 41-45

Sides are N-S and ends are E-W

All locations, corners and end centers are 5' 2x2 wood posts with metal tags Located by:

Patrick Hillard

Box 388 Kanab, Utah 84741 Mohave Co., Arizona Sections 26-28, 33-35 T36N, R5W and Sections 2-4 T35N, R5W Gila Salt River Meridian

All claims are 1500 x 600

NOTICE IS HEREBY GIVEN that the AH 44 lode mining claim has been located by Patrick Hillard, whose current mailing address is P.O. Box 388, Kanab, UT, 84741.

AG 36, 38, 40, 42, 50, 52 AH 35, 37, 39, 41-52, 54, 56 AI 38, 40, 41-46

All claims are 1500 x 600

Sides are N-S and ends are E-W

All locations, corners and end centers are 5' 2x2 wood posts with metal tags

B.L.M. AN STATE OFFICE

AG 36, 38, 40, 42, 50, 52 AH 35, 37, 39, 41-52, 54, 56 AI 38, 40, 41-46

All claims are 1500 x 600

Sides are N-S and ends are E-W

All locations, corners and end centers are 5' 2x2 wood posts with metal tags Located by:

BITING STANLE OFFICE CECOE

AG 36, 38, 40, 42, 50, 52 AH 35, 37, 39, 41-52, 54, 56 AI 38, 40, 41-46

All claims are 1500 x 600

Sides are N-S and ends are E-W

All locations, corners and end centers are 5' 2x2 wood posts with metal tags Located by:

BITIMI VII SAVAE OEEICE CACEINED

AG 36, 38, 40, 42, 50, 52 AH 35, 37, 39, 41-52, 54, 56 AI 38, 40, 41-46

Sides are N-S and ends are E-W

Located by:

Patrick Hillard

**Box 388** Kanab, Utah 84741

AG 36, 38, 40, 42, 50, 52 AH 35, 37, 39, 41-52, 54, 56 Al 38, 40, 41-46

Sides are N-S and ends are E-W

All locations, corners and end centers are 5' 2x2 wood posts with metal tags Located by:

Patrick Hillard

## AI 38, 40, 41-46 **T35 AND T36N, R5W** 27

AG 36, 38, 40, 42, 50, 52 AH 35, 37, 39, 41-52, 54, 56

AG 36, 38, 40, 42, 50, 52 AH 35, 37, 39, 41-52, 54, 56 Al 38, 40, 41-46

All claims are 1500 x 600

Sides are N-S and ends are E-W

B.L.M. ALI STATE OFFICE

AG 36, 38, 40, 42, 50, 52 AH 35, 37, 39, 41-52, 54, 56 AI 38, 40, 41-45

Sides are N-S and ends are E-W

All locations, corners and end centers are 5' 2x2 wood posts with metal tags Located by:

Box 388 Kanab, Utah 84741 Mohave Co., Arizona Sections 26-28, 33-35 T36N, R5W and Sections 2-4 T35N, R5W Gila Salt River Meridian

All claims are 1500 x 600

### AG 36, 38, 40, 42, 50, 52 AH 35, 37, 39, 41-52, 54, 56 AI 38, 40, 41-46 T35 AND T36N, R5W

AG 36, 38, 40, 42, 50, 52 AH 35, 37, 39, 41-52, 54, 56 AI 38, 40, 41-46

All claims are 1500 x 600

Sides are N-S and ends are E-W

All locations, corners and end centers are 5' 2x2 wood posts with metal tags Located by:

Patrick Hillard

Box 388 Kanab, Utah 84741