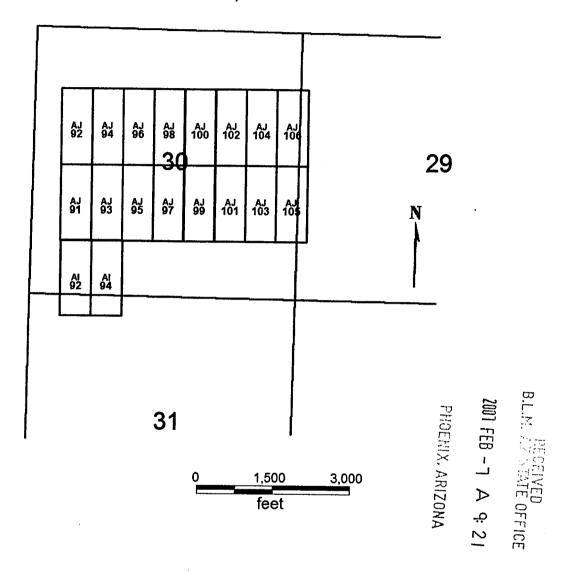

#### AG 36, 38, 40, 42, 50, 52 AH 35, 37, 39, 41-52, 54, 56 Al 38, 40, 41-46 **T35 AND T36N, R5W**

AG 36, 38, 40, 42, 50, 52 AH 35, 37, 39, 41-52, 54, 56 Al 38, 40, 41-45

Sides are N-S and ends are E-W

All locations, corners and end centers are 5' 2x2 wood posts with metal tags Located by:

Patrick Hillard

**Box 388** Kanab, Utah 84741

Mohave Co., Arizona Sections 26-28, 33-35 T36N, R5W and Sections 2-4 T35N, R5W Gila Salt River Meridian