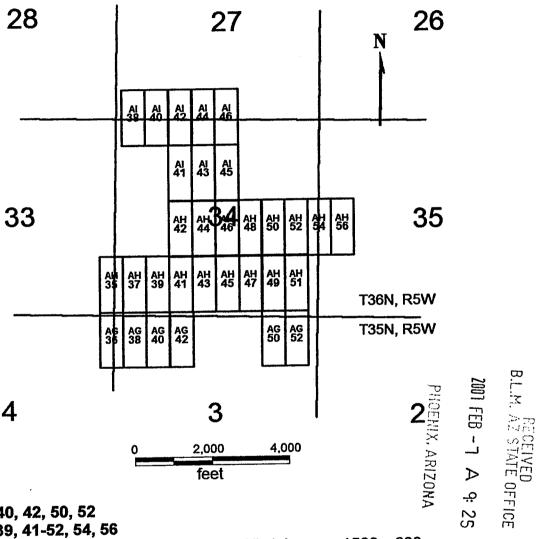

#### AG 36, 38, 40, 42, 50, 52 AH 35, 37, 39, 41-52, 54, 56 Al 38, 40, 41-46 **T35 AND T36N, R5W**

AG 36, 38, 40, 42, 50, 52 AH 35, 37, 39, 41-52, 54, 56 Al 38, 40, 41-45

Sides are N-S and ends are E-W

All locations, corners and end centers are 5' 2x2 wood posts with metal tags Located by:

Patrick Hillard

**Box 388** Kanab, Utah 84741

Mohave Co., Arizona Sections 26-28, 33-35 T36N, R5W and Sections 2-4 T35N, R5W Gila Salt River Meridian

#### AG 36, 38, 40, 42, 50, 52 AH 35, 37, 39, 41-52, 54, 56 AI 38, 40, 41-46 T35 AND T36N, R5W

AG 36, 38, 40, 42, 50, 52 AH 35, 37, 39, 41-52, 54, 56 AI 38, 40, 41-45

Sides are N-S and ends are E-W

All locations, corners and end centers are 5' 2x2 wood posts with metal tags Located by:

Patrick Hillard

Box 388 Kanab, Utah 84741 Mohave Co., Arizona Sections 26-28, 33-35 T36N, R5W and Sections 2-4 T35N, R5W Gila Salt River Meridian

All claims are 1500 x 600

B.L.M. ASSIATE OFFIC

Patrick Hillard

Box 388 Kanab, Utah 84741 Mohave Co., Arizona Sections 26-28, 33-35 T36N, R5W and Sections 2-4 T35N, R5W Gila Salt River Meridian

All claims are 1500 x 600

B.L.M. STATE OFFICE

AG 36, 38, 40, 42, 50, 52 AH 35, 37, 39, 41-52, 54, 56 AI 38, 40, 41-46 T35 AND T36N, R5W

AG 36, 38, 40, 42, 50, 52 AH 35, 37, 39, 41-52, 54, 56 AI 38, 40, 41-46

All claims are 1500 x 600

Sides are N-S and ends are E-W

All locations, corners and end centers are 5' 2x2 wood posts with metal tags Located by:

Patrick Hillard

Box 388 Kanab, Utah 84741 Mohave Co., Arizona Sections 26-28, 33-35 T36N, R5W and Sections 2-4 T35N, R5W Gila Salt River Meridian

AG 36, 38, 40, 42, 50, 52 AH 35, 37, 39, 41-52, 54, 56 AI 38, 40, 41-45

Sides are N-S and ends are E-W

All locations, corners and end centers are 5' 2x2 wood posts with metal tags Located by:

Patrick Hillard

Box 388 Kanab, Utah 84741 Mohave Co., Arizona Sections 26-28, 33-35 T36N, R5W and Sections 2-4 T35N, R5W Gila Salt River Meridian

All claims are 1500 x 600

NOTICE IS HEREBY GIVEN that the AG 52 lode mining claim has been located by Patrick Hillard, whose current mailing address is P.O. Box 388, Kanab, UT, 84741.

AG 36, 38, 40, 42, 50, 52 AH 35, 37, 39, 41-52, 54, 56 AI 38, 40, 41-46

Sides are N-S and ends are E-W

All locations, corners and end centers are 5' 2x2 wood posts with metal tags Located by:

Patrick Hillard

Box 388 Kanab, Utah 84741 Mohave Co., Arizona Sections 26-28, 33-35 T36N, R5W and Sections 2-4 T35N, R5W Gila Salt River Meridian

All claims are 1500 x 600

1 A 9: 23

B.L.M. T.Z. STATE OFFICE MECENYED

AG 36, 38, 40, 42, 50, 52 AH 35, 37, 39, 41-52, 54, 56 AI 38, 40, 41-46

Sides are N-S and ends are E-W

All locations, corners and end centers are 5' 2x2 wood posts with metal tags Located by:

AG 36, 38, 40, 42, 50, 52 AH 35, 37, 39, 41-52, 54, 56 Al 38, 40, 41-45

All claims are 1500 x 600

Sides are N-S and ends are E-W

All locations, corners and end centers are 5' 2x2 wood posts with metal tags Located by:

AG 36, 38, 40, 42, 50, 52 AH 35, 37, 39, 41-52, 54, 56 AI 38, 40, 41-46

All claims are 1500 x 600

Sides are N-S and ends are E-W

All locations, corners and end centers are 5' 2x2 wood posts with metal tags Located by:

AG 36, 38, 40, 42, 50, 52 AH 35, 37, 39, 41-52, 54, 56 Al 38, 40, 41-45

Sides are N-S and ends are E-W

All locations, corners and end centers are 5' 2x2 wood posts with metal tags Located by:

Patrick Hillard

Box 388 Kanab, Utah 84741 Mohave Co., Arizona Sections 26-28, 33-35 T36N, R5W and Sections 2-4 T35N, R5W Gila Salt River Meridian

All claims are 1500 x 600

NOTICE IS HEREBY GIVEN that the AH 44 lode mining claim has been located by Patrick Hillard, whose current mailing address is P.O. Box 388, Kanab, UT, 84741.

AG 36, 38, 40, 42, 50, 52 AH 35, 37, 39, 41-52, 54, 56 AI 38, 40, 41-46

All claims are 1500 x 600

Sides are N-S and ends are E-W

All locations, corners and end centers are 5' 2x2 wood posts with metal tags

B.L.M. AN STATE OFFICE

AG 36, 38, 40, 42, 50, 52 AH 35, 37, 39, 41-52, 54, 56 AI 38, 40, 41-46

All claims are 1500 x 600

Sides are N-S and ends are E-W

All locations, corners and end centers are 5' 2x2 wood posts with metal tags Located by:

BITING STANLE OFFICE CECOE

AG 36, 38, 40, 42, 50, 52 AH 35, 37, 39, 41-52, 54, 56 AI 38, 40, 41-46

All claims are 1500 x 600

Sides are N-S and ends are E-W

All locations, corners and end centers are 5' 2x2 wood posts with metal tags Located by:

BITIMI VII SAVAE OEEICE CACEINED

AG 36, 38, 40, 42, 50, 52 AH 35, 37, 39, 41-52, 54, 56 AI 38, 40, 41-46

Sides are N-S and ends are E-W

Located by:

Patrick Hillard

**Box 388** Kanab, Utah 84741

AG 36, 38, 40, 42, 50, 52 AH 35, 37, 39, 41-52, 54, 56 Al 38, 40, 41-46

Sides are N-S and ends are E-W

All locations, corners and end centers are 5' 2x2 wood posts with metal tags Located by:

Patrick Hillard

## AI 38, 40, 41-46 **T35 AND T36N, R5W** 27

AG 36, 38, 40, 42, 50, 52 AH 35, 37, 39, 41-52, 54, 56

AG 36, 38, 40, 42, 50, 52 AH 35, 37, 39, 41-52, 54, 56 Al 38, 40, 41-46

All claims are 1500 x 600

Sides are N-S and ends are E-W

B.L.M. ALI STATE OFFICE

AG 36, 38, 40, 42, 50, 52 AH 35, 37, 39, 41-52, 54, 56 AI 38, 40, 41-45

Sides are N-S and ends are E-W

All locations, corners and end centers are 5' 2x2 wood posts with metal tags Located by:

Box 388 Kanab, Utah 84741 Mohave Co., Arizona Sections 26-28, 33-35 T36N, R5W and Sections 2-4 T35N, R5W Gila Salt River Meridian

All claims are 1500 x 600

### AG 36, 38, 40, 42, 50, 52 AH 35, 37, 39, 41-52, 54, 56 AI 38, 40, 41-46 T35 AND T36N, R5W

AG 36, 38, 40, 42, 50, 52 AH 35, 37, 39, 41-52, 54, 56 AI 38, 40, 41-46

All claims are 1500 x 600

Sides are N-S and ends are E-W

All locations, corners and end centers are 5' 2x2 wood posts with metal tags Located by:

Patrick Hillard

Box 388 Kanab, Utah 84741