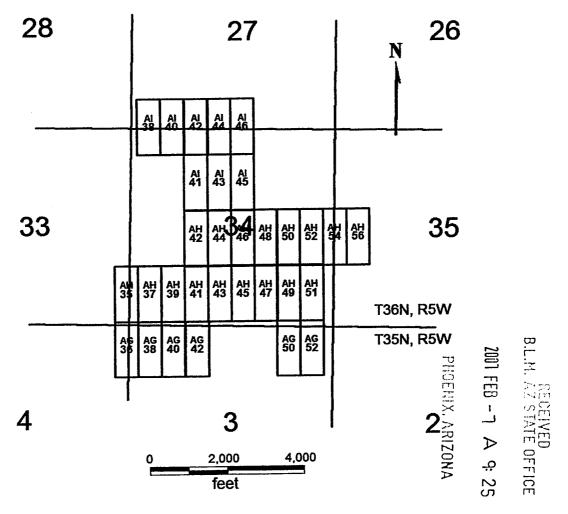

#### AG 36, 38, 40, 42, 50, 52 AH 35, 37, 39, 41-52, 54, 56 Al 38, 40, 41-46 **T35 AND T36N, R5W**

AG 36, 38, 40, 42, 50, 52 AH 35, 37, 39, 41-52, 54, 56 Al 38, 40, 41-45

Sides are N-S and ends are E-W

All locations, corners and end centers are 5' 2x2 wood posts with metal tags Located by:

Patrick Hillard

**Box 388** Kanab, Utah 84741

Mohave Co., Arizona Sections 26-28, 33-35 T36N, R5W and Sections 2-4 T35N, R5W Gila Salt River Meridian

#### AG 36, 38, 40, 42, 50, 52 AH 35, 37, 39, 41-52, 54, 56 AI 38, 40, 41-46 T35 AND T36N, R5W

AG 36, 38, 40, 42, 50, 52 AH 35, 37, 39, 41-52, 54, 56 AI 38, 40, 41-45

Sides are N-S and ends are E-W

All locations, corners and end centers are 5' 2x2 wood posts with metal tags Located by:

Patrick Hillard

Box 388 Kanab, Utah 84741 Mohave Co., Arizona Sections 26-28, 33-35 T36N, R5W and Sections 2-4 T35N, R5W Gila Salt River Meridian

All claims are 1500 x 600

B.L.M. ASSIATE OFFIC

Patrick Hillard

Box 388 Kanab, Utah 84741 Mohave Co., Arizona Sections 26-28, 33-35 T36N, R5W and Sections 2-4 T35N, R5W Gila Salt River Meridian

All claims are 1500 x 600

B.L.M. STATE OFFICE

AG 36, 38, 40, 42, 50, 52 AH 35, 37, 39, 41-52, 54, 56 AI 38, 40, 41-46 T35 AND T36N, R5W

AG 36, 38, 40, 42, 50, 52 AH 35, 37, 39, 41-52, 54, 56 AI 38, 40, 41-46

All claims are 1500 x 600

Sides are N-S and ends are E-W

All locations, corners and end centers are 5' 2x2 wood posts with metal tags Located by:

Patrick Hillard

Box 388 Kanab, Utah 84741 Mohave Co., Arizona Sections 26-28, 33-35 T36N, R5W and Sections 2-4 T35N, R5W Gila Salt River Meridian

AG 36, 38, 40, 42, 50, 52 AH 35, 37, 39, 41-52, 54, 56 AI 38, 40, 41-45

Sides are N-S and ends are E-W

All locations, corners and end centers are 5' 2x2 wood posts with metal tags Located by:

Patrick Hillard

Box 388 Kanab, Utah 84741 Mohave Co., Arizona Sections 26-28, 33-35 T36N, R5W and Sections 2-4 T35N, R5W Gila Salt River Meridian

All claims are 1500 x 600

NOTICE IS HEREBY GIVEN that the AG 52 lode mining claim has been located by Patrick Hillard, whose current mailing address is P.O. Box 388, Kanab, UT, 84741.

AG 36, 38, 40, 42, 50, 52 AH 35, 37, 39, 41-52, 54, 56 AI 38, 40, 41-46

Sides are N-S and ends are E-W

All locations, corners and end centers are 5' 2x2 wood posts with metal tags Located by:

Patrick Hillard

Box 388 Kanab, Utah 84741 Mohave Co., Arizona Sections 26-28, 33-35 T36N, R5W and Sections 2-4 T35N, R5W Gila Salt River Meridian

All claims are 1500 x 600

1 A 9: 23

B.L.M. T.Z. STATE OFFICE MECENYED

AG 36, 38, 40, 42, 50, 52 AH 35, 37, 39, 41-52, 54, 56 AI 38, 40, 41-46

Sides are N-S and ends are E-W

All locations, corners and end centers are 5' 2x2 wood posts with metal tags Located by:

AG 36, 38, 40, 42, 50, 52 AH 35, 37, 39, 41-52, 54, 56 Al 38, 40, 41-45

All claims are 1500 x 600

Sides are N-S and ends are E-W

All locations, corners and end centers are 5' 2x2 wood posts with metal tags Located by:

AG 36, 38, 40, 42, 50, 52 AH 35, 37, 39, 41-52, 54, 56 AI 38, 40, 41-46

All claims are 1500 x 600

Sides are N-S and ends are E-W

All locations, corners and end centers are 5' 2x2 wood posts with metal tags Located by:

AG 36, 38, 40, 42, 50, 52 AH 35, 37, 39, 41-52, 54, 56 Al 38, 40, 41-45

Sides are N-S and ends are E-W

All locations, corners and end centers are 5' 2x2 wood posts with metal tags Located by:

Patrick Hillard

Box 388 Kanab, Utah 84741 Mohave Co., Arizona Sections 26-28, 33-35 T36N, R5W and Sections 2-4 T35N, R5W Gila Salt River Meridian

All claims are 1500 x 600

NOTICE IS HEREBY GIVEN that the AH 44 lode mining claim has been located by Patrick Hillard, whose current mailing address is P.O. Box 388, Kanab, UT, 84741.

AG 36, 38, 40, 42, 50, 52 AH 35, 37, 39, 41-52, 54, 56 AI 38, 40, 41-46

All claims are 1500 x 600

Sides are N-S and ends are E-W

All locations, corners and end centers are 5' 2x2 wood posts with metal tags

B.L.M. AN STATE OFFICE

AG 36, 38, 40, 42, 50, 52 AH 35, 37, 39, 41-52, 54, 56 AI 38, 40, 41-46

All claims are 1500 x 600

Sides are N-S and ends are E-W

All locations, corners and end centers are 5' 2x2 wood posts with metal tags Located by:

BITING STANLE OFFICE CECOE

AG 36, 38, 40, 42, 50, 52 AH 35, 37, 39, 41-52, 54, 56 AI 38, 40, 41-46

All claims are 1500 x 600

Sides are N-S and ends are E-W

All locations, corners and end centers are 5' 2x2 wood posts with metal tags Located by:

BITIMI VII SAVAE OEEICE CACEINED

AG 36, 38, 40, 42, 50, 52 AH 35, 37, 39, 41-52, 54, 56 AI 38, 40, 41-46

Sides are N-S and ends are E-W

Located by:

Patrick Hillard

**Box 388** Kanab, Utah 84741

AG 36, 38, 40, 42, 50, 52 AH 35, 37, 39, 41-52, 54, 56 Al 38, 40, 41-46

Sides are N-S and ends are E-W

All locations, corners and end centers are 5' 2x2 wood posts with metal tags Located by:

Patrick Hillard

## AI 38, 40, 41-46 **T35 AND T36N, R5W** 27

AG 36, 38, 40, 42, 50, 52 AH 35, 37, 39, 41-52, 54, 56

AG 36, 38, 40, 42, 50, 52 AH 35, 37, 39, 41-52, 54, 56 Al 38, 40, 41-46

All claims are 1500 x 600

Sides are N-S and ends are E-W

All locations, corners and end centers are 5' 2x2 wood posts with metal tags Located by:

Patrick Hillard

**Box 388** Kanab, Utah 84741

NOTICE IS HEREBY GIVEN that the AH 52 lode mining claim has been located by Patrick Hillard, whose current mailing address is P.O. Box 388, Kanab, UT, 84741.

B.L.M. ALI STATE OFFICE

AG 36, 38, 40, 42, 50, 52 AH 35, 37, 39, 41-52, 54, 56 AI 38, 40, 41-45

Sides are N-S and ends are E-W

All locations, corners and end centers are 5' 2x2 wood posts with metal tags Located by:

Box 388 Kanab, Utah 84741 Mohave Co., Arizona Sections 26-28, 33-35 T36N, R5W and Sections 2-4 T35N, R5W Gila Salt River Meridian

All claims are 1500 x 600

### AG 36, 38, 40, 42, 50, 52 AH 35, 37, 39, 41-52, 54, 56 AI 38, 40, 41-46 T35 AND T36N, R5W

AG 36, 38, 40, 42, 50, 52 AH 35, 37, 39, 41-52, 54, 56 AI 38, 40, 41-46

All claims are 1500 x 600

Sides are N-S and ends are E-W

All locations, corners and end centers are 5' 2x2 wood posts with metal tags Located by:

Patrick Hillard

Box 388 Kanab, Utah 84741