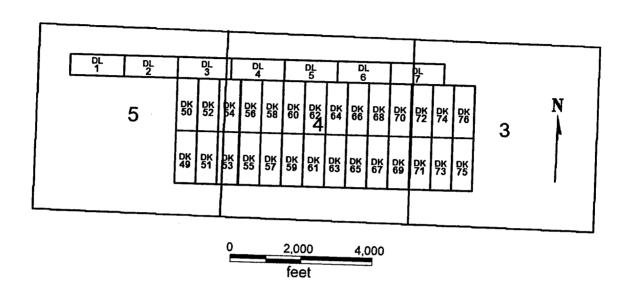

Box Number= AZ15095

Claim Begin-End: AMC378256-AMC378354

6 Location Notices-Amendments and Supporting Documents

RD 8-23-07

| MINING CLAIM STATUS REPORT                                                                                                                                                                            | STATUS: Data Entry<br>MTP CHECKED BY<br>GEO CHECKED BY<br>PRE-ADJ BY<br>FINAL ADJ BY                                                           |  |  |  |  |
|-------------------------------------------------------------------------------------------------------------------------------------------------------------------------------------------------------|------------------------------------------------------------------------------------------------------------------------------------------------|--|--|--|--|
| LEAD SERIAL NO. AMC 378256 TH                                                                                                                                                                         | HROUGH AMC 378354                                                                                                                              |  |  |  |  |
| # 99 LODE #PLACER PROCESSING FEE #ASSOCIATION PL MAINTENANCE F  #MILL SITE OVERAGE  #TUNNEL SITE SHORTAGE OTHER FEES TOTAL  +otal-Earnel/6,  OVER-THE-COUNTER[] MAIL[\(\sigma\)  LEGAL DESCRIPTION: T | E @ \$15 = \$ /485.00 - 0K<br>FEE @ \$125 = \$ /2375.00 - 0K<br>\$ /70.00 ReFUNDED<br>\$ \$ \$ \$ \$ \$ \$ \$ \$ \$ \$ \$ \$ \$ \$ \$ \$ \$ \$ |  |  |  |  |
| BLM   FOREST SERVICE [ ]                                                                                                                                                                              | SUBJ TO PL 359: YES [ ] NO [ ]                                                                                                                 |  |  |  |  |
| WILDERNESS AREA: NO X YES [ ]                                                                                                                                                                         |                                                                                                                                                |  |  |  |  |
| SPLIT ESTATE: SX [ ] PX [ ] SRHA [ ] OTHER [ ] N/A [ ] PROPER NOTICE FILED IF LOCATED ON SRHA LANDS-YES [ ] NO [ ]N/A [ ]                                                                             |                                                                                                                                                |  |  |  |  |
| RECONVEYED MINERALS ON BLM LANDS F<br>FROM 1944 TO 1993. OPEN TO ENTRY ON:                                                                                                                            | REQUIRE OPENING ORDERSN/A [ ]                                                                                                                  |  |  |  |  |
| STATUS; VOID [ ] PARTIALLY VOID [ ] WITHDRAWN LANDS [ ] OTHER [ ]                                                                                                                                     |                                                                                                                                                |  |  |  |  |
| CLAIMANT ACKNOWLEDGES THAT PORTIC CLAIM(S)/SITE(S):                                                                                                                                                   |                                                                                                                                                |  |  |  |  |
| CLAIM(S)/SITE(S):  MAY BE VOID OR VOIDABLE. Signature of Cl                                                                                                                                           | aimant:                                                                                                                                        |  |  |  |  |
| COMMENTS:                                                                                                                                                                                             |                                                                                                                                                |  |  |  |  |

# MC 3 18256

## LOCATION NOTICE FOR LODE MINING CLAIM

NOTICE IS HEREBY GIVEN that the AF 33 lode mining claim has been located by Patrick Hillard, whose current mailing address is P.O. Box 388, Kanab, UT, 84741.

The general course of this claim is NORTH and it is situated in Mohave County, Arizona.

The claim is 1,500 feet in length and 600 feet in width. This claim runs from the location monument on which this location notice is posted approximately 10 feet in a SOUTH direction to the SOUTH end line and 1,490 feet in a NORTH direction to the NORTH end line. The claim is marked by six monuments, one at each corner and one at the center of each end line of the claim.

The location monument on which this notice is posted is situated within Section 9, T35N R5W, Gila Salt River Base and Meridian, Arizona, and this claim encompasses portions of the following quarter section(s), Section(s), Township(s) and Range(s), Gila Salt River Base and Meridian, Arizona:

### NE SEC 9, SE SEC 4, T35N R5W

The locality of this claim with reference to some natural object or permanent monument and additional information (if any) concerning its locality are as follows:

The NORTHWEST corner of this claim is 9925 feet South and 9500 feet East from the NW corner, Section 32, T 36N, R5W.