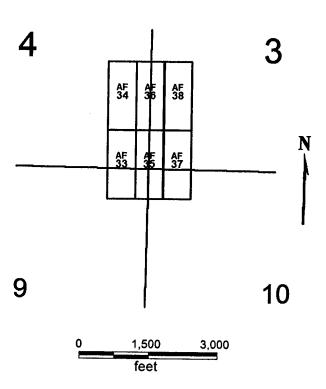

## LOCATION NOTICE FOR LODE MINING CLAIM

NOTICE IS HEREBY GIVEN that the AF 33 lode mining claim has been located by Patrick Hillard, whose current mailing address is P.O. Box 388, Kanab, UT, 84741.

The general course of this claim is NORTH and it is situated in Mohave County, Arizona.

The claim is 1,500 feet in length and 600 feet in width. This claim runs from the location monument on which this location notice is posted approximately 10 feet in a SOUTH direction to the SOUTH end line and 1,490 feet in a NORTH direction to the NORTH end line. The claim is marked by six monuments, one at each corner and one at the center of each end line of the claim.

The location monument on which this notice is posted is situated within Section 9, T35N R5W, Gila Salt River Base and Meridian, Arizona, and this claim encompasses portions of the following quarter section(s), Section(s), Township(s) and Range(s), Gila Salt River Base and Meridian, Arizona:

### NE SEC 9, SE SEC 4, T35N R5W

The locality of this claim with reference to some natural object or permanent monument and additional information (if any) concerning its locality are as follows:

The NORTHWEST corner of this claim is 9925 feet South and 9500 feet East from the NW corner, Section 32, T 36N, R5W.

AF 33-38

All claims are 1500 x 600

Sides are N-S and ends are E-W

All locations, corners and end centers are 5' 2x2 wood posts with metal tags Located by:

Patrick Hillard

**Box 388** 

Kanab, Utah 84741

Mohave Co., Arizona Sections 3, 4, 9, 10 T35N, R5W Gila Salt River Meridian