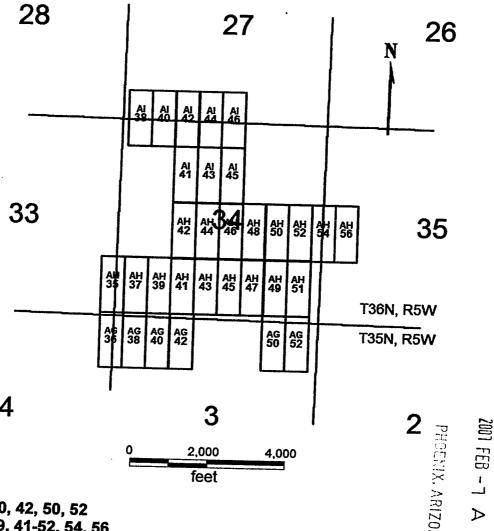

#### AG 36, 38, 40, 42, 50, 52 AH 35, 37, 39, 41-52, 54, 56 Al 38, 40, 41-46 **T35 AND T36N, R5W**

AG 36, 38, 40, 42, 50, 52 AH 35, 37, 39, 41-52, 54, 56 Al 38, 40, 41-45

Sides are N-S and ends are E-W

All locations, corners and end centers are 5' 2x2 wood posts with metal tags Located by:

Patrick Hillard

**Box 388** Kanab, Utah 84741

Mohave Co., Arizona Sections 26-28, 33-35 T36N, R5W and Sections 2-4 T35N, R5W Gila Salt River Meridian

#### AG 36, 38, 40, 42, 50, 52 AH 35, 37, 39, 41-52, 54, 56 AI 38, 40, 41-46 T35 AND T36N, R5W

AG 36, 38, 40, 42, 50, 52 AH 35, 37, 39, 41-52, 54, 56 AI 38, 40, 41-45

Sides are N-S and ends are E-W

All locations, corners and end centers are 5' 2x2 wood posts with metal tags Located by:

Patrick Hillard

Box 388 Kanab, Utah 84741 Mohave Co., Arizona Sections 26-28, 33-35 T36N, R5W and Sections 2-4 T35N, R5W Gila Salt River Meridian

All claims are 1500 x 600

B.L.M. ASSIATE OFFIC

Patrick Hillard

Box 388 Kanab, Utah 84741 Mohave Co., Arizona Sections 26-28, 33-35 T36N, R5W and Sections 2-4 T35N, R5W Gila Salt River Meridian

All claims are 1500 x 600

B.L.M. STATE OFFICE

AG 36, 38, 40, 42, 50, 52 AH 35, 37, 39, 41-52, 54, 56 AI 38, 40, 41-46 T35 AND T36N, R5W

AG 36, 38, 40, 42, 50, 52 AH 35, 37, 39, 41-52, 54, 56 AI 38, 40, 41-46

All claims are 1500 x 600

Sides are N-S and ends are E-W

All locations, corners and end centers are 5' 2x2 wood posts with metal tags Located by:

Patrick Hillard

Box 388 Kanab, Utah 84741 Mohave Co., Arizona Sections 26-28, 33-35 T36N, R5W and Sections 2-4 T35N, R5W Gila Salt River Meridian

AG 36, 38, 40, 42, 50, 52 AH 35, 37, 39, 41-52, 54, 56 AI 38, 40, 41-45

Sides are N-S and ends are E-W

All locations, corners and end centers are 5' 2x2 wood posts with metal tags Located by:

Patrick Hillard

Box 388 Kanab, Utah 84741 Mohave Co., Arizona Sections 26-28, 33-35 T36N, R5W and Sections 2-4 T35N, R5W Gila Salt River Meridian

All claims are 1500 x 600

NOTICE IS HEREBY GIVEN that the AG 52 lode mining claim has been located by Patrick Hillard, whose current mailing address is P.O. Box 388, Kanab, UT, 84741.

AG 36, 38, 40, 42, 50, 52 AH 35, 37, 39, 41-52, 54, 56 AI 38, 40, 41-46

Sides are N-S and ends are E-W

All locations, corners and end centers are 5' 2x2 wood posts with metal tags Located by:

Patrick Hillard

Box 388 Kanab, Utah 84741 Mohave Co., Arizona Sections 26-28, 33-35 T36N, R5W and Sections 2-4 T35N, R5W Gila Salt River Meridian

All claims are 1500 x 600

1 A 9: 23

B.L.M. T.Z. STATE OFFICE MECENYED

AG 36, 38, 40, 42, 50, 52 AH 35, 37, 39, 41-52, 54, 56 AI 38, 40, 41-46

Sides are N-S and ends are E-W

All locations, corners and end centers are 5' 2x2 wood posts with metal tags Located by:

AG 36, 38, 40, 42, 50, 52 AH 35, 37, 39, 41-52, 54, 56 Al 38, 40, 41-45

All claims are 1500 x 600

Sides are N-S and ends are E-W

All locations, corners and end centers are 5' 2x2 wood posts with metal tags Located by:

AG 36, 38, 40, 42, 50, 52 AH 35, 37, 39, 41-52, 54, 56 AI 38, 40, 41-46

All claims are 1500 x 600

Sides are N-S and ends are E-W

All locations, corners and end centers are 5' 2x2 wood posts with metal tags Located by:

AG 36, 38, 40, 42, 50, 52 AH 35, 37, 39, 41-52, 54, 56 Al 38, 40, 41-45

Sides are N-S and ends are E-W

All locations, corners and end centers are 5' 2x2 wood posts with metal tags Located by:

Patrick Hillard

Box 388 Kanab, Utah 84741 Mohave Co., Arizona Sections 26-28, 33-35 T36N, R5W and Sections 2-4 T35N, R5W Gila Salt River Meridian

All claims are 1500 x 600

NOTICE IS HEREBY GIVEN that the AH 44 lode mining claim has been located by Patrick Hillard, whose current mailing address is P.O. Box 388, Kanab, UT, 84741.

AG 36, 38, 40, 42, 50, 52 AH 35, 37, 39, 41-52, 54, 56 AI 38, 40, 41-46

All claims are 1500 x 600

Sides are N-S and ends are E-W

All locations, corners and end centers are 5' 2x2 wood posts with metal tags

B.L.M. AN STATE OFFICE

AG 36, 38, 40, 42, 50, 52 AH 35, 37, 39, 41-52, 54, 56 AI 38, 40, 41-46

All claims are 1500 x 600

Sides are N-S and ends are E-W

All locations, corners and end centers are 5' 2x2 wood posts with metal tags Located by:

BITING STANLE OFFICE CECOE

AG 36, 38, 40, 42, 50, 52 AH 35, 37, 39, 41-52, 54, 56 AI 38, 40, 41-46

All claims are 1500 x 600

Sides are N-S and ends are E-W

All locations, corners and end centers are 5' 2x2 wood posts with metal tags Located by:

BITIMI VII SAVAE OEEICE CACEINED

AG 36, 38, 40, 42, 50, 52 AH 35, 37, 39, 41-52, 54, 56 AI 38, 40, 41-46

Sides are N-S and ends are E-W

Located by:

Patrick Hillard

**Box 388** Kanab, Utah 84741

AG 36, 38, 40, 42, 50, 52 AH 35, 37, 39, 41-52, 54, 56 Al 38, 40, 41-46

Sides are N-S and ends are E-W

All locations, corners and end centers are 5' 2x2 wood posts with metal tags Located by:

Patrick Hillard

## AI 38, 40, 41-46 **T35 AND T36N, R5W** 27

AG 36, 38, 40, 42, 50, 52 AH 35, 37, 39, 41-52, 54, 56

AG 36, 38, 40, 42, 50, 52 AH 35, 37, 39, 41-52, 54, 56 Al 38, 40, 41-46

All claims are 1500 x 600

Sides are N-S and ends are E-W

All locations, corners and end centers are 5' 2x2 wood posts with metal tags Located by:

Patrick Hillard

**Box 388** Kanab, Utah 84741

NOTICE IS HEREBY GIVEN that the AH 52 lode mining claim has been located by Patrick Hillard, whose current mailing address is P.O. Box 388, Kanab, UT, 84741.

B.L.M. ALI STATE OFFICE

AG 36, 38, 40, 42, 50, 52 AH 35, 37, 39, 41-52, 54, 56 AI 38, 40, 41-45

Sides are N-S and ends are E-W

All locations, corners and end centers are 5' 2x2 wood posts with metal tags Located by:

Box 388 Kanab, Utah 84741 Mohave Co., Arizona Sections 26-28, 33-35 T36N, R5W and Sections 2-4 T35N, R5W Gila Salt River Meridian

All claims are 1500 x 600

### AG 36, 38, 40, 42, 50, 52 AH 35, 37, 39, 41-52, 54, 56 AI 38, 40, 41-46 T35 AND T36N, R5W

AG 36, 38, 40, 42, 50, 52 AH 35, 37, 39, 41-52, 54, 56 AI 38, 40, 41-46

All claims are 1500 x 600

Sides are N-S and ends are E-W

All locations, corners and end centers are 5' 2x2 wood posts with metal tags Located by:

Patrick Hillard

Box 388 Kanab, Utah 84741