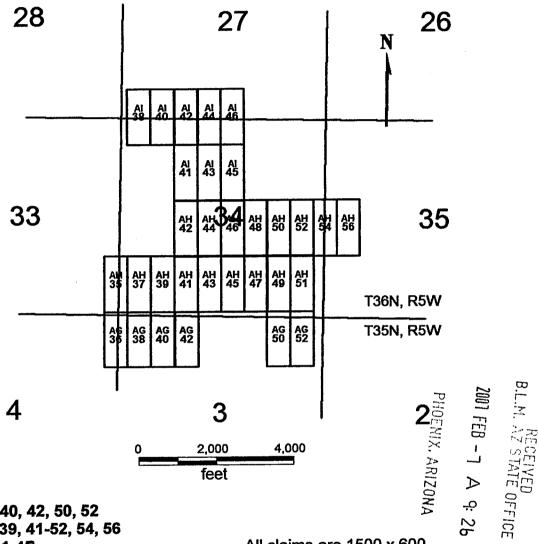

#### AG 36, 38, 40, 42, 50, 52 AH 35, 37, 39, 41-52, 54, 56 Al 38, 40, 41-46 **T35 AND T36N, R5W**

AG 36, 38, 40, 42, 50, 52 AH 35, 37, 39, 41-52, 54, 56 Al 38, 40, 41-45

Sides are N-S and ends are E-W

All locations, corners and end centers are 5' 2x2 wood posts with metal tags Located by:

Patrick Hillard

**Box 388** Kanab, Utah 84741

Mohave Co., Arizona Sections 26-28, 33-35 T36N, R5W and Sections 2-4 T35N, R5W Gila Salt River Meridian

#### AG 36, 38, 40, 42, 50, 52 AH 35, 37, 39, 41-52, 54, 56 AI 38, 40, 41-46 T35 AND T36N, R5W

AG 36, 38, 40, 42, 50, 52 AH 35, 37, 39, 41-52, 54, 56 AI 38, 40, 41-45

Sides are N-S and ends are E-W

All locations, corners and end centers are 5' 2x2 wood posts with metal tags Located by:

Patrick Hillard

Box 388 Kanab, Utah 84741 Mohave Co., Arizona Sections 26-28, 33-35 T36N, R5W and Sections 2-4 T35N, R5W Gila Salt River Meridian

All claims are 1500 x 600

B.L.M. ASSIATE OFFIC

Patrick Hillard

Box 388 Kanab, Utah 84741 Mohave Co., Arizona Sections 26-28, 33-35 T36N, R5W and Sections 2-4 T35N, R5W Gila Salt River Meridian

All claims are 1500 x 600

B.L.M. STATE OFFICE

AG 36, 38, 40, 42, 50, 52 AH 35, 37, 39, 41-52, 54, 56 AI 38, 40, 41-46 T35 AND T36N, R5W

AG 36, 38, 40, 42, 50, 52 AH 35, 37, 39, 41-52, 54, 56 AI 38, 40, 41-46

All claims are 1500 x 600

Sides are N-S and ends are E-W

All locations, corners and end centers are 5' 2x2 wood posts with metal tags Located by:

Patrick Hillard

Box 388 Kanab, Utah 84741 Mohave Co., Arizona Sections 26-28, 33-35 T36N, R5W and Sections 2-4 T35N, R5W Gila Salt River Meridian

AG 36, 38, 40, 42, 50, 52 AH 35, 37, 39, 41-52, 54, 56 AI 38, 40, 41-45

Sides are N-S and ends are E-W

All locations, corners and end centers are 5' 2x2 wood posts with metal tags Located by:

Patrick Hillard

Box 388 Kanab, Utah 84741 Mohave Co., Arizona Sections 26-28, 33-35 T36N, R5W and Sections 2-4 T35N, R5W Gila Salt River Meridian

All claims are 1500 x 600

NOTICE IS HEREBY GIVEN that the AG 52 lode mining claim has been located by Patrick Hillard, whose current mailing address is P.O. Box 388, Kanab, UT, 84741.

AG 36, 38, 40, 42, 50, 52 AH 35, 37, 39, 41-52, 54, 56 AI 38, 40, 41-46

Sides are N-S and ends are E-W

All locations, corners and end centers are 5' 2x2 wood posts with metal tags Located by:

Patrick Hillard

Box 388 Kanab, Utah 84741 Mohave Co., Arizona Sections 26-28, 33-35 T36N, R5W and Sections 2-4 T35N, R5W Gila Salt River Meridian

All claims are 1500 x 600

1 A 9: 23

B.L.M. T.Z. STATE OFFICE MECENYED

AG 36, 38, 40, 42, 50, 52 AH 35, 37, 39, 41-52, 54, 56 AI 38, 40, 41-46

Sides are N-S and ends are E-W

All locations, corners and end centers are 5' 2x2 wood posts with metal tags Located by:

AG 36, 38, 40, 42, 50, 52 AH 35, 37, 39, 41-52, 54, 56 Al 38, 40, 41-45

All claims are 1500 x 600

Sides are N-S and ends are E-W

All locations, corners and end centers are 5' 2x2 wood posts with metal tags Located by:

AG 36, 38, 40, 42, 50, 52 AH 35, 37, 39, 41-52, 54, 56 AI 38, 40, 41-46

All claims are 1500 x 600

Sides are N-S and ends are E-W

All locations, corners and end centers are 5' 2x2 wood posts with metal tags Located by:

AG 36, 38, 40, 42, 50, 52 AH 35, 37, 39, 41-52, 54, 56 Al 38, 40, 41-45

Sides are N-S and ends are E-W

All locations, corners and end centers are 5' 2x2 wood posts with metal tags Located by:

Patrick Hillard

Box 388 Kanab, Utah 84741 Mohave Co., Arizona Sections 26-28, 33-35 T36N, R5W and Sections 2-4 T35N, R5W Gila Salt River Meridian

All claims are 1500 x 600

NOTICE IS HEREBY GIVEN that the AH 44 lode mining claim has been located by Patrick Hillard, whose current mailing address is P.O. Box 388, Kanab, UT, 84741.

AG 36, 38, 40, 42, 50, 52 AH 35, 37, 39, 41-52, 54, 56 AI 38, 40, 41-46

All claims are 1500 x 600

Sides are N-S and ends are E-W

All locations, corners and end centers are 5' 2x2 wood posts with metal tags

B.L.M. AN STATE OFFICE

AG 36, 38, 40, 42, 50, 52 AH 35, 37, 39, 41-52, 54, 56 AI 38, 40, 41-46

All claims are 1500 x 600

Sides are N-S and ends are E-W

All locations, corners and end centers are 5' 2x2 wood posts with metal tags Located by:

BITING STANLE OFFICE CECOE

AG 36, 38, 40, 42, 50, 52 AH 35, 37, 39, 41-52, 54, 56 AI 38, 40, 41-46

All claims are 1500 x 600

Sides are N-S and ends are E-W

All locations, corners and end centers are 5' 2x2 wood posts with metal tags Located by:

BITIMI VII SAVAE OEEICE CACEINED

AG 36, 38, 40, 42, 50, 52 AH 35, 37, 39, 41-52, 54, 56 AI 38, 40, 41-46

Sides are N-S and ends are E-W

Located by:

Patrick Hillard

**Box 388** Kanab, Utah 84741

AG 36, 38, 40, 42, 50, 52 AH 35, 37, 39, 41-52, 54, 56 Al 38, 40, 41-46

Sides are N-S and ends are E-W

All locations, corners and end centers are 5' 2x2 wood posts with metal tags Located by:

Patrick Hillard

## AI 38, 40, 41-46 **T35 AND T36N, R5W** 27

AG 36, 38, 40, 42, 50, 52 AH 35, 37, 39, 41-52, 54, 56

AG 36, 38, 40, 42, 50, 52 AH 35, 37, 39, 41-52, 54, 56 Al 38, 40, 41-46

All claims are 1500 x 600

Sides are N-S and ends are E-W

B.L.M. ALI STATE OFFICE

AG 36, 38, 40, 42, 50, 52 AH 35, 37, 39, 41-52, 54, 56 AI 38, 40, 41-45

Sides are N-S and ends are E-W

All locations, corners and end centers are 5' 2x2 wood posts with metal tags Located by:

Box 388 Kanab, Utah 84741 Mohave Co., Arizona Sections 26-28, 33-35 T36N, R5W and Sections 2-4 T35N, R5W Gila Salt River Meridian

All claims are 1500 x 600

### AG 36, 38, 40, 42, 50, 52 AH 35, 37, 39, 41-52, 54, 56 AI 38, 40, 41-46 T35 AND T36N, R5W

AG 36, 38, 40, 42, 50, 52 AH 35, 37, 39, 41-52, 54, 56 AI 38, 40, 41-46

All claims are 1500 x 600

Sides are N-S and ends are E-W

All locations, corners and end centers are 5' 2x2 wood posts with metal tags Located by:

Patrick Hillard

Box 388 Kanab, Utah 84741