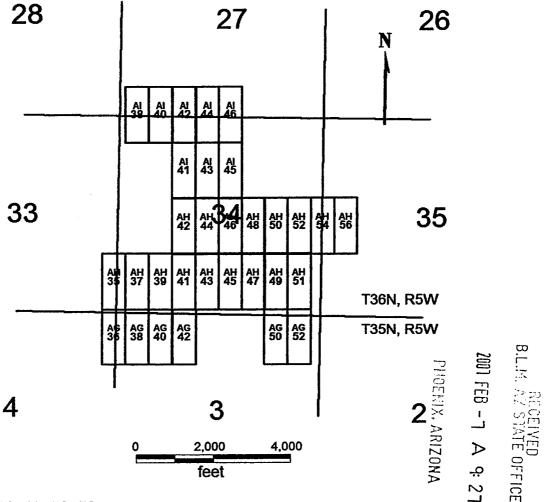

#### AG 36, 38, 40, 42, 50, 52 AH 35, 37, 39, 41-52, 54, 56 Al 38, 40, 41-46 **T35 AND T36N, R5W**

AG 36, 38, 40, 42, 50, 52 AH 35, 37, 39, 41-52, 54, 56 Al 38, 40, 41-45

Sides are N-S and ends are E-W

All locations, corners and end centers are 5' 2x2 wood posts with metal tags Located by:

Patrick Hillard

**Box 388** Kanab, Utah 84741

Mohave Co., Arizona Sections 26-28, 33-35 T36N, R5W and Sections 2-4 T35N, R5W Gila Salt River Meridian

#### AG 36, 38, 40, 42, 50, 52 AH 35, 37, 39, 41-52, 54, 56 AI 38, 40, 41-46 T35 AND T36N, R5W

AG 36, 38, 40, 42, 50, 52 AH 35, 37, 39, 41-52, 54, 56 AI 38, 40, 41-45

Sides are N-S and ends are E-W

All locations, corners and end centers are 5' 2x2 wood posts with metal tags Located by:

Patrick Hillard

Box 388 Kanab, Utah 84741 Mohave Co., Arizona Sections 26-28, 33-35 T36N, R5W and Sections 2-4 T35N, R5W Gila Salt River Meridian

All claims are 1500 x 600

B.L.M. ASSIATE OFFIC

Patrick Hillard

Box 388 Kanab, Utah 84741 Mohave Co., Arizona Sections 26-28, 33-35 T36N, R5W and Sections 2-4 T35N, R5W Gila Salt River Meridian

All claims are 1500 x 600

B.L.M. STATE OFFICE

AG 36, 38, 40, 42, 50, 52 AH 35, 37, 39, 41-52, 54, 56 AI 38, 40, 41-46 T35 AND T36N, R5W

AG 36, 38, 40, 42, 50, 52 AH 35, 37, 39, 41-52, 54, 56 AI 38, 40, 41-46

All claims are 1500 x 600

Sides are N-S and ends are E-W

All locations, corners and end centers are 5' 2x2 wood posts with metal tags Located by:

Patrick Hillard

Box 388 Kanab, Utah 84741 Mohave Co., Arizona Sections 26-28, 33-35 T36N, R5W and Sections 2-4 T35N, R5W Gila Salt River Meridian

AG 36, 38, 40, 42, 50, 52 AH 35, 37, 39, 41-52, 54, 56 AI 38, 40, 41-45

Sides are N-S and ends are E-W

All locations, corners and end centers are 5' 2x2 wood posts with metal tags Located by:

Patrick Hillard

Box 388 Kanab, Utah 84741 Mohave Co., Arizona Sections 26-28, 33-35 T36N, R5W and Sections 2-4 T35N, R5W Gila Salt River Meridian

All claims are 1500 x 600

NOTICE IS HEREBY GIVEN that the AG 52 lode mining claim has been located by Patrick Hillard, whose current mailing address is P.O. Box 388, Kanab, UT, 84741.

AG 36, 38, 40, 42, 50, 52 AH 35, 37, 39, 41-52, 54, 56 AI 38, 40, 41-46

Sides are N-S and ends are E-W

All locations, corners and end centers are 5' 2x2 wood posts with metal tags Located by:

Patrick Hillard

Box 388 Kanab, Utah 84741 Mohave Co., Arizona Sections 26-28, 33-35 T36N, R5W and Sections 2-4 T35N, R5W Gila Salt River Meridian

All claims are 1500 x 600

1 A 9: 23

B.L.M. T.Z. STATE OFFICE MECENYED

AG 36, 38, 40, 42, 50, 52 AH 35, 37, 39, 41-52, 54, 56 AI 38, 40, 41-46

Sides are N-S and ends are E-W

All locations, corners and end centers are 5' 2x2 wood posts with metal tags Located by:

AG 36, 38, 40, 42, 50, 52 AH 35, 37, 39, 41-52, 54, 56 Al 38, 40, 41-45

All claims are 1500 x 600

Sides are N-S and ends are E-W

All locations, corners and end centers are 5' 2x2 wood posts with metal tags Located by:

AG 36, 38, 40, 42, 50, 52 AH 35, 37, 39, 41-52, 54, 56 AI 38, 40, 41-46

All claims are 1500 x 600

Sides are N-S and ends are E-W

All locations, corners and end centers are 5' 2x2 wood posts with metal tags Located by:

AG 36, 38, 40, 42, 50, 52 AH 35, 37, 39, 41-52, 54, 56 Al 38, 40, 41-45

Sides are N-S and ends are E-W

All locations, corners and end centers are 5' 2x2 wood posts with metal tags Located by:

Patrick Hillard

Box 388 Kanab, Utah 84741 Mohave Co., Arizona Sections 26-28, 33-35 T36N, R5W and Sections 2-4 T35N, R5W Gila Salt River Meridian

All claims are 1500 x 600

NOTICE IS HEREBY GIVEN that the AH 44 lode mining claim has been located by Patrick Hillard, whose current mailing address is P.O. Box 388, Kanab, UT, 84741.

AG 36, 38, 40, 42, 50, 52 AH 35, 37, 39, 41-52, 54, 56 AI 38, 40, 41-46

All claims are 1500 x 600

Sides are N-S and ends are E-W

All locations, corners and end centers are 5' 2x2 wood posts with metal tags

B.L.M. AN STATE OFFICE

AG 36, 38, 40, 42, 50, 52 AH 35, 37, 39, 41-52, 54, 56 AI 38, 40, 41-46

All claims are 1500 x 600

Sides are N-S and ends are E-W

All locations, corners and end centers are 5' 2x2 wood posts with metal tags Located by:

BITING STANLE OFFICE CECOE

AG 36, 38, 40, 42, 50, 52 AH 35, 37, 39, 41-52, 54, 56 AI 38, 40, 41-46

All claims are 1500 x 600

Sides are N-S and ends are E-W

All locations, corners and end centers are 5' 2x2 wood posts with metal tags Located by:

BITIMI VII SAVAE OEEICE CACEINED

AG 36, 38, 40, 42, 50, 52 AH 35, 37, 39, 41-52, 54, 56 AI 38, 40, 41-46

Sides are N-S and ends are E-W

Located by:

Patrick Hillard

**Box 388** Kanab, Utah 84741

AG 36, 38, 40, 42, 50, 52 AH 35, 37, 39, 41-52, 54, 56 Al 38, 40, 41-46

Sides are N-S and ends are E-W

All locations, corners and end centers are 5' 2x2 wood posts with metal tags Located by:

Patrick Hillard

## AI 38, 40, 41-46 **T35 AND T36N, R5W** 27

AG 36, 38, 40, 42, 50, 52 AH 35, 37, 39, 41-52, 54, 56

AG 36, 38, 40, 42, 50, 52 AH 35, 37, 39, 41-52, 54, 56 Al 38, 40, 41-46

All claims are 1500 x 600

Sides are N-S and ends are E-W

B.L.M. ALI STATE OFFICE

AG 36, 38, 40, 42, 50, 52 AH 35, 37, 39, 41-52, 54, 56 AI 38, 40, 41-45

Sides are N-S and ends are E-W

All locations, corners and end centers are 5' 2x2 wood posts with metal tags Located by:

Box 388 Kanab, Utah 84741 Mohave Co., Arizona Sections 26-28, 33-35 T36N, R5W and Sections 2-4 T35N, R5W Gila Salt River Meridian

All claims are 1500 x 600

### AG 36, 38, 40, 42, 50, 52 AH 35, 37, 39, 41-52, 54, 56 AI 38, 40, 41-46 T35 AND T36N, R5W

AG 36, 38, 40, 42, 50, 52 AH 35, 37, 39, 41-52, 54, 56 AI 38, 40, 41-46

All claims are 1500 x 600

Sides are N-S and ends are E-W

All locations, corners and end centers are 5' 2x2 wood posts with metal tags Located by:

Patrick Hillard

Box 388 Kanab, Utah 84741