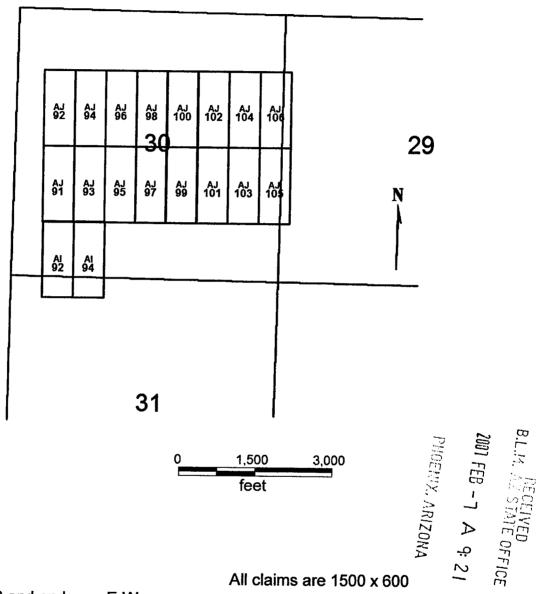

#### AG 36, 38, 40, 42, 50, 52 AH 35, 37, 39, 41-52, 54, 56 Al 38, 40, 41-46 **T35 AND T36N, R5W**

AG 36, 38, 40, 42, 50, 52 AH 35, 37, 39, 41-52, 54, 56 Al 38, 40, 41-45

Sides are N-S and ends are E-W

All locations, corners and end centers are 5' 2x2 wood posts with metal tags Located by:

Patrick Hillard

**Box 388** Kanab, Utah 84741

Mohave Co., Arizona Sections 26-28, 33-35 T36N, R5W and Sections 2-4 T35N, R5W Gila Salt River Meridian