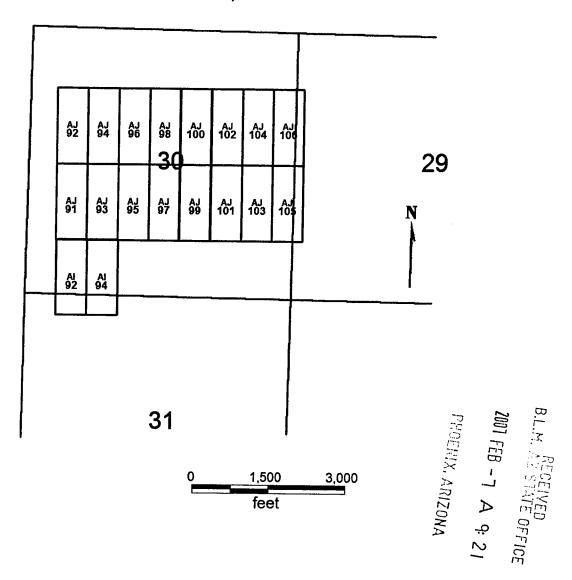

#### AG 36, 38, 40, 42, 50, 52 AH 35, 37, 39, 41-52, 54, 56 Al 38, 40, 41-46 **T35 AND T36N, R5W**

AG 36, 38, 40, 42, 50, 52 AH 35, 37, 39, 41-52, 54, 56 Al 38, 40, 41-45

Sides are N-S and ends are E-W

All locations, corners and end centers are 5' 2x2 wood posts with metal tags Located by:

Patrick Hillard

**Box 388** Kanab, Utah 84741

Mohave Co., Arizona Sections 26-28, 33-35 T36N, R5W and Sections 2-4 T35N, R5W Gila Salt River Meridian