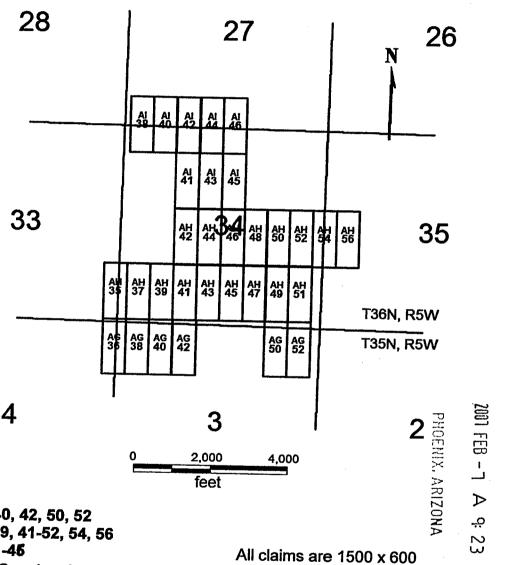

#### AG 36, 38, 40, 42, 50, 52 AH 35, 37, 39, 41-52, 54, 56 Al 38, 40, 41-46 **T35 AND T36N, R5W**

AG 36, 38, 40, 42, 50, 52 AH 35, 37, 39, 41-52, 54, 56 Al 38, 40, 41-45

Sides are N-S and ends are E-W

All locations, corners and end centers are 5' 2x2 wood posts with metal tags Located by:

Patrick Hillard

**Box 388** Kanab, Utah 84741

Mohave Co., Arizona Sections 26-28, 33-35 T36N, R5W and Sections 2-4 T35N, R5W Gila Salt River Meridian