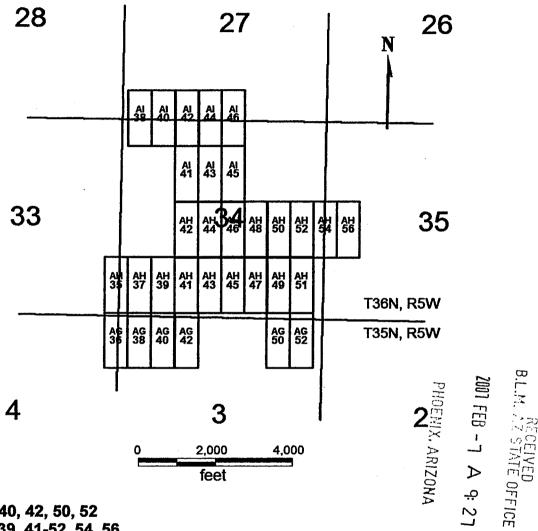

#### AG 36, 38, 40, 42, 50, 52 AH 35, 37, 39, 41-52, 54, 56 Al 38, 40, 41-46 **T35 AND T36N, R5W**

AG 36, 38, 40, 42, 50, 52 AH 35, 37, 39, 41-52, 54, 56 Al 38, 40, 41-45

Sides are N-S and ends are E-W

All locations, corners and end centers are 5' 2x2 wood posts with metal tags Located by:

Patrick Hillard

**Box 388** Kanab, Utah 84741

Mohave Co., Arizona Sections 26-28, 33-35 T36N, R5W and Sections 2-4 T35N, R5W Gila Salt River Meridian

#### AG 36, 38, 40, 42, 50, 52 AH 35, 37, 39, 41-52, 54, 56 AI 38, 40, 41-46 T35 AND T36N, R5W

AG 36, 38, 40, 42, 50, 52 AH 35, 37, 39, 41-52, 54, 56 AI 38, 40, 41-45

Sides are N-S and ends are E-W

All locations, corners and end centers are 5' 2x2 wood posts with metal tags Located by:

Patrick Hillard

Box 388 Kanab, Utah 84741 Mohave Co., Arizona Sections 26-28, 33-35 T36N, R5W and Sections 2-4 T35N, R5W Gila Salt River Meridian

All claims are 1500 x 600

B.L.M. ASSIATE OFFIC

Patrick Hillard

Box 388 Kanab, Utah 84741 Mohave Co., Arizona Sections 26-28, 33-35 T36N, R5W and Sections 2-4 T35N, R5W Gila Salt River Meridian

All claims are 1500 x 600

B.L.M. STATE OFFICE

AG 36, 38, 40, 42, 50, 52 AH 35, 37, 39, 41-52, 54, 56 AI 38, 40, 41-46 T35 AND T36N, R5W

AG 36, 38, 40, 42, 50, 52 AH 35, 37, 39, 41-52, 54, 56 AI 38, 40, 41-46

All claims are 1500 x 600

Sides are N-S and ends are E-W

All locations, corners and end centers are 5' 2x2 wood posts with metal tags Located by:

Patrick Hillard

Box 388 Kanab, Utah 84741 Mohave Co., Arizona Sections 26-28, 33-35 T36N, R5W and Sections 2-4 T35N, R5W Gila Salt River Meridian

AG 36, 38, 40, 42, 50, 52 AH 35, 37, 39, 41-52, 54, 56 AI 38, 40, 41-45

Sides are N-S and ends are E-W

All locations, corners and end centers are 5' 2x2 wood posts with metal tags Located by:

Patrick Hillard

Box 388 Kanab, Utah 84741 Mohave Co., Arizona Sections 26-28, 33-35 T36N, R5W and Sections 2-4 T35N, R5W Gila Salt River Meridian

All claims are 1500 x 600

NOTICE IS HEREBY GIVEN that the AG 52 lode mining claim has been located by Patrick Hillard, whose current mailing address is P.O. Box 388, Kanab, UT, 84741.

AG 36, 38, 40, 42, 50, 52 AH 35, 37, 39, 41-52, 54, 56 AI 38, 40, 41-46

Sides are N-S and ends are E-W

All locations, corners and end centers are 5' 2x2 wood posts with metal tags Located by:

Patrick Hillard

Box 388 Kanab, Utah 84741 Mohave Co., Arizona Sections 26-28, 33-35 T36N, R5W and Sections 2-4 T35N, R5W Gila Salt River Meridian

All claims are 1500 x 600

1 A 9: 23

B.L.M. T.Z. STATE OFFICE MECENYED

AG 36, 38, 40, 42, 50, 52 AH 35, 37, 39, 41-52, 54, 56 AI 38, 40, 41-46

Sides are N-S and ends are E-W

All locations, corners and end centers are 5' 2x2 wood posts with metal tags Located by:

AG 36, 38, 40, 42, 50, 52 AH 35, 37, 39, 41-52, 54, 56 Al 38, 40, 41-45

All claims are 1500 x 600

Sides are N-S and ends are E-W

All locations, corners and end centers are 5' 2x2 wood posts with metal tags Located by:

AG 36, 38, 40, 42, 50, 52 AH 35, 37, 39, 41-52, 54, 56 AI 38, 40, 41-46

All claims are 1500 x 600

Sides are N-S and ends are E-W

All locations, corners and end centers are 5' 2x2 wood posts with metal tags Located by:

Box 388 Kanab, Utah 84741 Mohave Co., Arizona Sections 26-28, 33-35 T36N, R5W and Sections 2-4 T35N, R5W Gila Salt River Meridian

All claims are 1500 x 600

NOTICE IS HEREBY GIVEN that the AH 44 lode mining claim has been located by Patrick Hillard, whose current mailing address is P.O. Box 388, Kanab, UT, 84741.

AG 36, 38, 40, 42, 50, 52 AH 35, 37, 39, 41-52, 54, 56 AI 38, 40, 41-46

All claims are 1500 x 600

Sides are N-S and ends are E-W

All locations, corners and end centers are 5' 2x2 wood posts with metal tags

B.L.M. AN STATE OFFICE

AG 36, 38, 40, 42, 50, 52 AH 35, 37, 39, 41-52, 54, 56 AI 38, 40, 41-46

All claims are 1500 x 600

Sides are N-S and ends are E-W

All locations, corners and end centers are 5' 2x2 wood posts with metal tags Located by:

BITING STANLE OFFICE CECOE

AG 36, 38, 40, 42, 50, 52 AH 35, 37, 39, 41-52, 54, 56 AI 38, 40, 41-46

All claims are 1500 x 600

Sides are N-S and ends are E-W

All locations, corners and end centers are 5' 2x2 wood posts with metal tags Located by:

BITIMI VII SAVAE OEEICE CACEINED

AG 36, 38, 40, 42, 50, 52 AH 35, 37, 39, 41-52, 54, 56 AI 38, 40, 41-46

Sides are N-S and ends are E-W

Located by:

Patrick Hillard

**Box 388** Kanab, Utah 84741

AG 36, 38, 40, 42, 50, 52 AH 35, 37, 39, 41-52, 54, 56 Al 38, 40, 41-46

Sides are N-S and ends are E-W

All locations, corners and end centers are 5' 2x2 wood posts with metal tags Located by:

Patrick Hillard

## AI 38, 40, 41-46 **T35 AND T36N, R5W** 27

AG 36, 38, 40, 42, 50, 52 AH 35, 37, 39, 41-52, 54, 56

AG 36, 38, 40, 42, 50, 52 AH 35, 37, 39, 41-52, 54, 56 Al 38, 40, 41-46

All claims are 1500 x 600

Sides are N-S and ends are E-W

B.L.M. ALI STATE OFFICE

AG 36, 38, 40, 42, 50, 52 AH 35, 37, 39, 41-52, 54, 56 AI 38, 40, 41-45

Sides are N-S and ends are E-W

All locations, corners and end centers are 5' 2x2 wood posts with metal tags Located by:

Box 388 Kanab, Utah 84741 Mohave Co., Arizona Sections 26-28, 33-35 T36N, R5W and Sections 2-4 T35N, R5W Gila Salt River Meridian

All claims are 1500 x 600

### AG 36, 38, 40, 42, 50, 52 AH 35, 37, 39, 41-52, 54, 56 AI 38, 40, 41-46 T35 AND T36N, R5W

AG 36, 38, 40, 42, 50, 52 AH 35, 37, 39, 41-52, 54, 56 AI 38, 40, 41-46

All claims are 1500 x 600

Sides are N-S and ends are E-W

All locations, corners and end centers are 5' 2x2 wood posts with metal tags Located by:

Patrick Hillard

Box 388 Kanab, Utah 84741