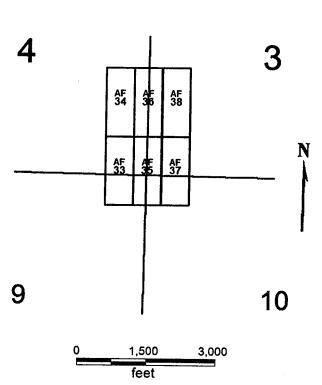

## LOCATION NOTICE FOR LODE MINING CLAIM

NOTICE IS HEREBY GIVEN that the AF 33 lode mining claim has been located by Patrick Hillard, whose current mailing address is P.O. Box 388, Kanab, UT, 84741.

The general course of this claim is NORTH and it is situated in Mohave County, Arizona.

The claim is 1,500 feet in length and 600 feet in width. This claim runs from the location monument on which this location notice is posted approximately 10 feet in a SOUTH direction to the SOUTH end line and 1,490 feet in a NORTH direction to the NORTH end line. The claim is marked by six monuments, one at each corner and one at the center of each end line of the claim.

The location monument on which this notice is posted is situated within Section 9, T35N R5W, Gila Salt River Base and Meridian, Arizona, and this claim encompasses portions of the following quarter section(s), Section(s), Township(s) and Range(s), Gila Salt River Base and Meridian, Arizona:

### NE SEC 9, SE SEC 4, T35N R5W

The locality of this claim with reference to some natural object or permanent monument and additional information (if any) concerning its locality are as follows:

The NORTHWEST corner of this claim is 9925 feet South and 9500 feet East from the NW corner, Section 32, T 36N, R5W.

AF 33-38

All claims are 1500 x 600

Sides are N-S and ends are E-W

All locations, corners and end centers are 5' 2x2 wood posts with metal tags Located by:

Patrick Hillard

**Box 388** 

Kanab, Utah 84741

Mohave Co., Arizona Sections 3, 4, 9, 10 T35N, R5W Gila Salt River Meridian