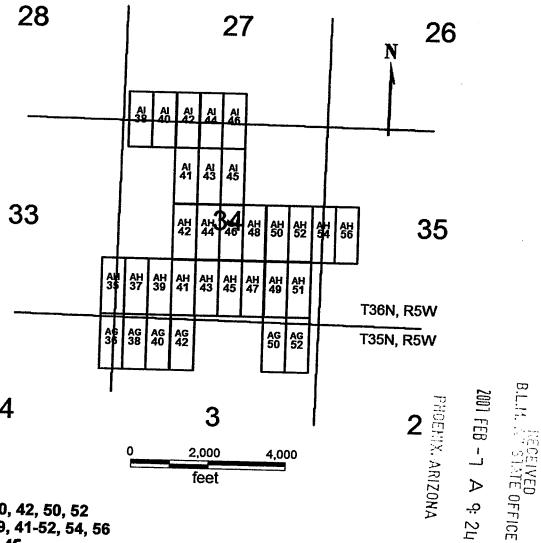

#### AG 36, 38, 40, 42, 50, 52 AH 35, 37, 39, 41-52, 54, 56 Al 38, 40, 41-46 **T35 AND T36N, R5W**

AG 36, 38, 40, 42, 50, 52 AH 35, 37, 39, 41-52, 54, 56 Al 38, 40, 41-45

Sides are N-S and ends are E-W

All locations, corners and end centers are 5' 2x2 wood posts with metal tags Located by:

Patrick Hillard

**Box 388** Kanab, Utah 84741

Mohave Co., Arizona Sections 26-28, 33-35 T36N, R5W and Sections 2-4 T35N, R5W Gila Salt River Meridian

#### AG 36, 38, 40, 42, 50, 52 AH 35, 37, 39, 41-52, 54, 56 AI 38, 40, 41-46 T35 AND T36N, R5W

AG 36, 38, 40, 42, 50, 52 AH 35, 37, 39, 41-52, 54, 56 AI 38, 40, 41-45

Sides are N-S and ends are E-W

All locations, corners and end centers are 5' 2x2 wood posts with metal tags Located by:

Patrick Hillard

Box 388 Kanab, Utah 84741 Mohave Co., Arizona Sections 26-28, 33-35 T36N, R5W and Sections 2-4 T35N, R5W Gila Salt River Meridian

All claims are 1500 x 600

B.L.M. ASSIATE OFFIC

Patrick Hillard

Box 388 Kanab, Utah 84741 Mohave Co., Arizona Sections 26-28, 33-35 T36N, R5W and Sections 2-4 T35N, R5W Gila Salt River Meridian

All claims are 1500 x 600

B.L.M. STATE OFFICE

AG 36, 38, 40, 42, 50, 52 AH 35, 37, 39, 41-52, 54, 56 AI 38, 40, 41-46 T35 AND T36N, R5W

AG 36, 38, 40, 42, 50, 52 AH 35, 37, 39, 41-52, 54, 56 AI 38, 40, 41-46

All claims are 1500 x 600

Sides are N-S and ends are E-W

All locations, corners and end centers are 5' 2x2 wood posts with metal tags Located by:

Patrick Hillard

Box 388 Kanab, Utah 84741 Mohave Co., Arizona Sections 26-28, 33-35 T36N, R5W and Sections 2-4 T35N, R5W Gila Salt River Meridian

AG 36, 38, 40, 42, 50, 52 AH 35, 37, 39, 41-52, 54, 56 AI 38, 40, 41-45

Sides are N-S and ends are E-W

All locations, corners and end centers are 5' 2x2 wood posts with metal tags Located by:

Patrick Hillard

Box 388 Kanab, Utah 84741 Mohave Co., Arizona Sections 26-28, 33-35 T36N, R5W and Sections 2-4 T35N, R5W Gila Salt River Meridian

All claims are 1500 x 600

NOTICE IS HEREBY GIVEN that the AG 52 lode mining claim has been located by Patrick Hillard, whose current mailing address is P.O. Box 388, Kanab, UT, 84741.

AG 36, 38, 40, 42, 50, 52 AH 35, 37, 39, 41-52, 54, 56 AI 38, 40, 41-46

Sides are N-S and ends are E-W

All locations, corners and end centers are 5' 2x2 wood posts with metal tags Located by:

Patrick Hillard

Box 388 Kanab, Utah 84741 Mohave Co., Arizona Sections 26-28, 33-35 T36N, R5W and Sections 2-4 T35N, R5W Gila Salt River Meridian

All claims are 1500 x 600

1 A 9: 23

B.L.M. T.Z. STATE OFFICE MECENYED

AG 36, 38, 40, 42, 50, 52 AH 35, 37, 39, 41-52, 54, 56 AI 38, 40, 41-46

Sides are N-S and ends are E-W

All locations, corners and end centers are 5' 2x2 wood posts with metal tags Located by:

AG 36, 38, 40, 42, 50, 52 AH 35, 37, 39, 41-52, 54, 56 Al 38, 40, 41-45

All claims are 1500 x 600

Sides are N-S and ends are E-W

All locations, corners and end centers are 5' 2x2 wood posts with metal tags Located by:

AG 36, 38, 40, 42, 50, 52 AH 35, 37, 39, 41-52, 54, 56 AI 38, 40, 41-46

All claims are 1500 x 600

Sides are N-S and ends are E-W

All locations, corners and end centers are 5' 2x2 wood posts with metal tags Located by:

AG 36, 38, 40, 42, 50, 52 AH 35, 37, 39, 41-52, 54, 56 Al 38, 40, 41-45

Sides are N-S and ends are E-W

All locations, corners and end centers are 5' 2x2 wood posts with metal tags Located by:

Patrick Hillard

Box 388 Kanab, Utah 84741 Mohave Co., Arizona Sections 26-28, 33-35 T36N, R5W and Sections 2-4 T35N, R5W Gila Salt River Meridian

All claims are 1500 x 600

NOTICE IS HEREBY GIVEN that the AH 44 lode mining claim has been located by Patrick Hillard, whose current mailing address is P.O. Box 388, Kanab, UT, 84741.

AG 36, 38, 40, 42, 50, 52 AH 35, 37, 39, 41-52, 54, 56 AI 38, 40, 41-46

All claims are 1500 x 600

Sides are N-S and ends are E-W

All locations, corners and end centers are 5' 2x2 wood posts with metal tags

B.L.M. AN STATE OFFICE

AG 36, 38, 40, 42, 50, 52 AH 35, 37, 39, 41-52, 54, 56 AI 38, 40, 41-46

All claims are 1500 x 600

Sides are N-S and ends are E-W

All locations, corners and end centers are 5' 2x2 wood posts with metal tags Located by:

BITING STANLE OFFICE CECOE

AG 36, 38, 40, 42, 50, 52 AH 35, 37, 39, 41-52, 54, 56 AI 38, 40, 41-46

All claims are 1500 x 600

Sides are N-S and ends are E-W

All locations, corners and end centers are 5' 2x2 wood posts with metal tags Located by:

BITIMI VII SAVAE OEEICE CACEINED

AG 36, 38, 40, 42, 50, 52 AH 35, 37, 39, 41-52, 54, 56 AI 38, 40, 41-46

Sides are N-S and ends are E-W

Located by:

Patrick Hillard

**Box 388** Kanab, Utah 84741

AG 36, 38, 40, 42, 50, 52 AH 35, 37, 39, 41-52, 54, 56 Al 38, 40, 41-46

Sides are N-S and ends are E-W

All locations, corners and end centers are 5' 2x2 wood posts with metal tags Located by:

Patrick Hillard

## AI 38, 40, 41-46 **T35 AND T36N, R5W** 27

AG 36, 38, 40, 42, 50, 52 AH 35, 37, 39, 41-52, 54, 56

AG 36, 38, 40, 42, 50, 52 AH 35, 37, 39, 41-52, 54, 56 Al 38, 40, 41-46

All claims are 1500 x 600

Sides are N-S and ends are E-W

B.L.M. ALI STATE OFFICE

AG 36, 38, 40, 42, 50, 52 AH 35, 37, 39, 41-52, 54, 56 AI 38, 40, 41-45

Sides are N-S and ends are E-W

All locations, corners and end centers are 5' 2x2 wood posts with metal tags Located by:

Box 388 Kanab, Utah 84741 Mohave Co., Arizona Sections 26-28, 33-35 T36N, R5W and Sections 2-4 T35N, R5W Gila Salt River Meridian

All claims are 1500 x 600

### AG 36, 38, 40, 42, 50, 52 AH 35, 37, 39, 41-52, 54, 56 AI 38, 40, 41-46 T35 AND T36N, R5W

AG 36, 38, 40, 42, 50, 52 AH 35, 37, 39, 41-52, 54, 56 AI 38, 40, 41-46

All claims are 1500 x 600

Sides are N-S and ends are E-W

All locations, corners and end centers are 5' 2x2 wood posts with metal tags Located by:

Patrick Hillard

Box 388 Kanab, Utah 84741