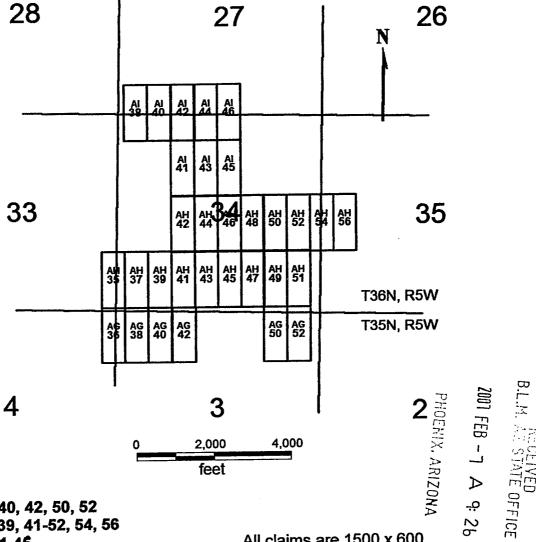

#### AG 36, 38, 40, 42, 50, 52 AH 35, 37, 39, 41-52, 54, 56 Al 38, 40, 41-46 **T35 AND T36N, R5W**

AG 36, 38, 40, 42, 50, 52 AH 35, 37, 39, 41-52, 54, 56 Al 38, 40, 41-45

Sides are N-S and ends are E-W

All locations, corners and end centers are 5' 2x2 wood posts with metal tags Located by:

Patrick Hillard

**Box 388** Kanab, Utah 84741

Mohave Co., Arizona Sections 26-28, 33-35 T36N, R5W and Sections 2-4 T35N, R5W Gila Salt River Meridian

#### AG 36, 38, 40, 42, 50, 52 AH 35, 37, 39, 41-52, 54, 56 AI 38, 40, 41-46 T35 AND T36N, R5W

AG 36, 38, 40, 42, 50, 52 AH 35, 37, 39, 41-52, 54, 56 AI 38, 40, 41-45

Sides are N-S and ends are E-W

All locations, corners and end centers are 5' 2x2 wood posts with metal tags Located by:

Patrick Hillard

Box 388 Kanab, Utah 84741 Mohave Co., Arizona Sections 26-28, 33-35 T36N, R5W and Sections 2-4 T35N, R5W Gila Salt River Meridian

All claims are 1500 x 600

B.L.M. ASSIATE OFFIC

Patrick Hillard

Box 388 Kanab, Utah 84741 Mohave Co., Arizona Sections 26-28, 33-35 T36N, R5W and Sections 2-4 T35N, R5W Gila Salt River Meridian

All claims are 1500 x 600

B.L.M. STATE OFFICE

AG 36, 38, 40, 42, 50, 52 AH 35, 37, 39, 41-52, 54, 56 AI 38, 40, 41-46 T35 AND T36N, R5W

AG 36, 38, 40, 42, 50, 52 AH 35, 37, 39, 41-52, 54, 56 AI 38, 40, 41-46

All claims are 1500 x 600

Sides are N-S and ends are E-W

All locations, corners and end centers are 5' 2x2 wood posts with metal tags Located by:

Patrick Hillard

Box 388 Kanab, Utah 84741 Mohave Co., Arizona Sections 26-28, 33-35 T36N, R5W and Sections 2-4 T35N, R5W Gila Salt River Meridian

AG 36, 38, 40, 42, 50, 52 AH 35, 37, 39, 41-52, 54, 56 AI 38, 40, 41-45

Sides are N-S and ends are E-W

All locations, corners and end centers are 5' 2x2 wood posts with metal tags Located by:

Patrick Hillard

Box 388 Kanab, Utah 84741 Mohave Co., Arizona Sections 26-28, 33-35 T36N, R5W and Sections 2-4 T35N, R5W Gila Salt River Meridian

All claims are 1500 x 600

NOTICE IS HEREBY GIVEN that the AG 52 lode mining claim has been located by Patrick Hillard, whose current mailing address is P.O. Box 388, Kanab, UT, 84741.

AG 36, 38, 40, 42, 50, 52 AH 35, 37, 39, 41-52, 54, 56 AI 38, 40, 41-46

Sides are N-S and ends are E-W

All locations, corners and end centers are 5' 2x2 wood posts with metal tags Located by:

Patrick Hillard

Box 388 Kanab, Utah 84741 Mohave Co., Arizona Sections 26-28, 33-35 T36N, R5W and Sections 2-4 T35N, R5W Gila Salt River Meridian

All claims are 1500 x 600

1 A 9: 23

B.L.M. T.Z. STATE OFFICE MECENYED

AG 36, 38, 40, 42, 50, 52 AH 35, 37, 39, 41-52, 54, 56 AI 38, 40, 41-46

Sides are N-S and ends are E-W

All locations, corners and end centers are 5' 2x2 wood posts with metal tags Located by:

AG 36, 38, 40, 42, 50, 52 AH 35, 37, 39, 41-52, 54, 56 Al 38, 40, 41-45

All claims are 1500 x 600

Sides are N-S and ends are E-W

All locations, corners and end centers are 5' 2x2 wood posts with metal tags Located by:

AG 36, 38, 40, 42, 50, 52 AH 35, 37, 39, 41-52, 54, 56 AI 38, 40, 41-46

All claims are 1500 x 600

Sides are N-S and ends are E-W

All locations, corners and end centers are 5' 2x2 wood posts with metal tags Located by:

AG 36, 38, 40, 42, 50, 52 AH 35, 37, 39, 41-52, 54, 56 Al 38, 40, 41-45

Sides are N-S and ends are E-W

All locations, corners and end centers are 5' 2x2 wood posts with metal tags Located by:

Patrick Hillard

Box 388 Kanab, Utah 84741 Mohave Co., Arizona Sections 26-28, 33-35 T36N, R5W and Sections 2-4 T35N, R5W Gila Salt River Meridian

All claims are 1500 x 600

NOTICE IS HEREBY GIVEN that the AH 44 lode mining claim has been located by Patrick Hillard, whose current mailing address is P.O. Box 388, Kanab, UT, 84741.

AG 36, 38, 40, 42, 50, 52 AH 35, 37, 39, 41-52, 54, 56 AI 38, 40, 41-46

All claims are 1500 x 600

Sides are N-S and ends are E-W

All locations, corners and end centers are 5' 2x2 wood posts with metal tags

B.L.M. AN STATE OFFICE

AG 36, 38, 40, 42, 50, 52 AH 35, 37, 39, 41-52, 54, 56 AI 38, 40, 41-46

All claims are 1500 x 600

Sides are N-S and ends are E-W

All locations, corners and end centers are 5' 2x2 wood posts with metal tags Located by:

BITING STANLE OFFICE CECOE

AG 36, 38, 40, 42, 50, 52 AH 35, 37, 39, 41-52, 54, 56 AI 38, 40, 41-46

All claims are 1500 x 600

Sides are N-S and ends are E-W

All locations, corners and end centers are 5' 2x2 wood posts with metal tags Located by:

BITIMI VII SAVAE OEEICE CACEINED

AG 36, 38, 40, 42, 50, 52 AH 35, 37, 39, 41-52, 54, 56 AI 38, 40, 41-46

Sides are N-S and ends are E-W

Located by:

Patrick Hillard

**Box 388** Kanab, Utah 84741

AG 36, 38, 40, 42, 50, 52 AH 35, 37, 39, 41-52, 54, 56 Al 38, 40, 41-46

Sides are N-S and ends are E-W

All locations, corners and end centers are 5' 2x2 wood posts with metal tags Located by:

Patrick Hillard

## AI 38, 40, 41-46 **T35 AND T36N, R5W** 27

AG 36, 38, 40, 42, 50, 52 AH 35, 37, 39, 41-52, 54, 56

AG 36, 38, 40, 42, 50, 52 AH 35, 37, 39, 41-52, 54, 56 Al 38, 40, 41-46

All claims are 1500 x 600

Sides are N-S and ends are E-W

All locations, corners and end centers are 5' 2x2 wood posts with metal tags Located by:

Patrick Hillard

**Box 388** Kanab, Utah 84741

NOTICE IS HEREBY GIVEN that the AH 52 lode mining claim has been located by Patrick Hillard, whose current mailing address is P.O. Box 388, Kanab, UT, 84741.

B.L.M. ALI STATE OFFICE

AG 36, 38, 40, 42, 50, 52 AH 35, 37, 39, 41-52, 54, 56 AI 38, 40, 41-45

Sides are N-S and ends are E-W

All locations, corners and end centers are 5' 2x2 wood posts with metal tags Located by:

Box 388 Kanab, Utah 84741 Mohave Co., Arizona Sections 26-28, 33-35 T36N, R5W and Sections 2-4 T35N, R5W Gila Salt River Meridian

All claims are 1500 x 600

### AG 36, 38, 40, 42, 50, 52 AH 35, 37, 39, 41-52, 54, 56 AI 38, 40, 41-46 T35 AND T36N, R5W

AG 36, 38, 40, 42, 50, 52 AH 35, 37, 39, 41-52, 54, 56 AI 38, 40, 41-46

All claims are 1500 x 600

Sides are N-S and ends are E-W

All locations, corners and end centers are 5' 2x2 wood posts with metal tags Located by:

Patrick Hillard

Box 388 Kanab, Utah 84741