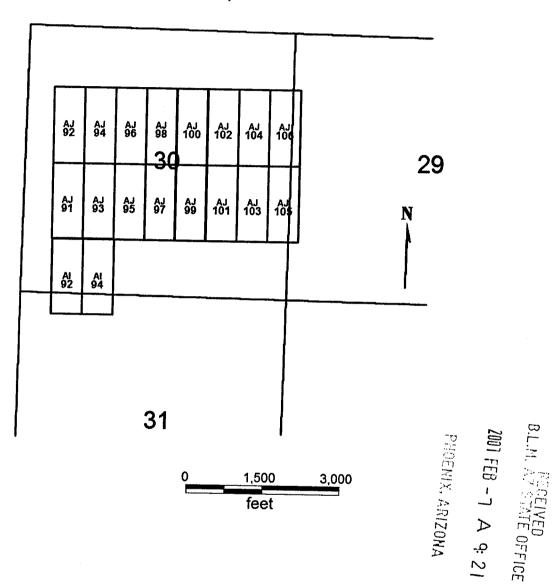

#### AG 36, 38, 40, 42, 50, 52 AH 35, 37, 39, 41-52, 54, 56 Al 38, 40, 41-46 **T35 AND T36N, R5W**

AG 36, 38, 40, 42, 50, 52 AH 35, 37, 39, 41-52, 54, 56 Al 38, 40, 41-45

Sides are N-S and ends are E-W

All locations, corners and end centers are 5' 2x2 wood posts with metal tags Located by:

Patrick Hillard

**Box 388** Kanab, Utah 84741

Mohave Co., Arizona Sections 26-28, 33-35 T36N, R5W and Sections 2-4 T35N, R5W Gila Salt River Meridian