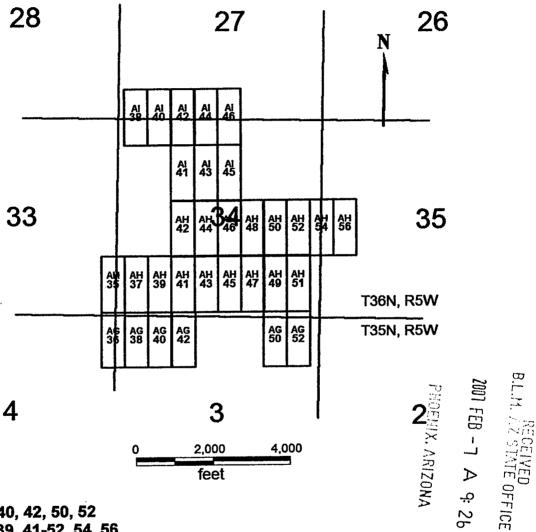

#### AG 36, 38, 40, 42, 50, 52 AH 35, 37, 39, 41-52, 54, 56 Al 38, 40, 41-46 **T35 AND T36N, R5W**

AG 36, 38, 40, 42, 50, 52 AH 35, 37, 39, 41-52, 54, 56 Al 38, 40, 41-45

Sides are N-S and ends are E-W

All locations, corners and end centers are 5' 2x2 wood posts with metal tags Located by:

Patrick Hillard

**Box 388** Kanab, Utah 84741

Mohave Co., Arizona Sections 26-28, 33-35 T36N, R5W and Sections 2-4 T35N, R5W Gila Salt River Meridian

#### AG 36, 38, 40, 42, 50, 52 AH 35, 37, 39, 41-52, 54, 56 AI 38, 40, 41-46 T35 AND T36N, R5W

AG 36, 38, 40, 42, 50, 52 AH 35, 37, 39, 41-52, 54, 56 AI 38, 40, 41-45

Sides are N-S and ends are E-W

All locations, corners and end centers are 5' 2x2 wood posts with metal tags Located by:

Patrick Hillard

Box 388 Kanab, Utah 84741 Mohave Co., Arizona Sections 26-28, 33-35 T36N, R5W and Sections 2-4 T35N, R5W Gila Salt River Meridian

All claims are 1500 x 600

B.L.M. ASSIATE OFFIC

Patrick Hillard

Box 388 Kanab, Utah 84741 Mohave Co., Arizona Sections 26-28, 33-35 T36N, R5W and Sections 2-4 T35N, R5W Gila Salt River Meridian

All claims are 1500 x 600

B.L.M. STATE OFFICE

AG 36, 38, 40, 42, 50, 52 AH 35, 37, 39, 41-52, 54, 56 AI 38, 40, 41-46 T35 AND T36N, R5W

AG 36, 38, 40, 42, 50, 52 AH 35, 37, 39, 41-52, 54, 56 AI 38, 40, 41-46

All claims are 1500 x 600

Sides are N-S and ends are E-W

All locations, corners and end centers are 5' 2x2 wood posts with metal tags Located by:

Patrick Hillard

Box 388 Kanab, Utah 84741 Mohave Co., Arizona Sections 26-28, 33-35 T36N, R5W and Sections 2-4 T35N, R5W Gila Salt River Meridian

AG 36, 38, 40, 42, 50, 52 AH 35, 37, 39, 41-52, 54, 56 AI 38, 40, 41-45

Sides are N-S and ends are E-W

All locations, corners and end centers are 5' 2x2 wood posts with metal tags Located by:

Patrick Hillard

Box 388 Kanab, Utah 84741 Mohave Co., Arizona Sections 26-28, 33-35 T36N, R5W and Sections 2-4 T35N, R5W Gila Salt River Meridian

All claims are 1500 x 600

NOTICE IS HEREBY GIVEN that the AG 52 lode mining claim has been located by Patrick Hillard, whose current mailing address is P.O. Box 388, Kanab, UT, 84741.

AG 36, 38, 40, 42, 50, 52 AH 35, 37, 39, 41-52, 54, 56 AI 38, 40, 41-46

Sides are N-S and ends are E-W

All locations, corners and end centers are 5' 2x2 wood posts with metal tags Located by:

Patrick Hillard

Box 388 Kanab, Utah 84741 Mohave Co., Arizona Sections 26-28, 33-35 T36N, R5W and Sections 2-4 T35N, R5W Gila Salt River Meridian

All claims are 1500 x 600

1 A 9: 23

B.L.M. T.Z. STATE OFFICE MECENYED

AG 36, 38, 40, 42, 50, 52 AH 35, 37, 39, 41-52, 54, 56 AI 38, 40, 41-46

Sides are N-S and ends are E-W

All locations, corners and end centers are 5' 2x2 wood posts with metal tags Located by:

AG 36, 38, 40, 42, 50, 52 AH 35, 37, 39, 41-52, 54, 56 Al 38, 40, 41-45

All claims are 1500 x 600

Sides are N-S and ends are E-W

All locations, corners and end centers are 5' 2x2 wood posts with metal tags Located by:

AG 36, 38, 40, 42, 50, 52 AH 35, 37, 39, 41-52, 54, 56 AI 38, 40, 41-46

All claims are 1500 x 600

Sides are N-S and ends are E-W

All locations, corners and end centers are 5' 2x2 wood posts with metal tags Located by:

AG 36, 38, 40, 42, 50, 52 AH 35, 37, 39, 41-52, 54, 56 Al 38, 40, 41-45

Sides are N-S and ends are E-W

All locations, corners and end centers are 5' 2x2 wood posts with metal tags Located by:

Patrick Hillard

Box 388 Kanab, Utah 84741 Mohave Co., Arizona Sections 26-28, 33-35 T36N, R5W and Sections 2-4 T35N, R5W Gila Salt River Meridian

All claims are 1500 x 600

NOTICE IS HEREBY GIVEN that the AH 44 lode mining claim has been located by Patrick Hillard, whose current mailing address is P.O. Box 388, Kanab, UT, 84741.

AG 36, 38, 40, 42, 50, 52 AH 35, 37, 39, 41-52, 54, 56 AI 38, 40, 41-46

All claims are 1500 x 600

Sides are N-S and ends are E-W

All locations, corners and end centers are 5' 2x2 wood posts with metal tags

B.L.M. AN STATE OFFICE

AG 36, 38, 40, 42, 50, 52 AH 35, 37, 39, 41-52, 54, 56 AI 38, 40, 41-46

All claims are 1500 x 600

Sides are N-S and ends are E-W

All locations, corners and end centers are 5' 2x2 wood posts with metal tags Located by:

BITING STANLE OFFICE CECOE

AG 36, 38, 40, 42, 50, 52 AH 35, 37, 39, 41-52, 54, 56 AI 38, 40, 41-46

All claims are 1500 x 600

Sides are N-S and ends are E-W

All locations, corners and end centers are 5' 2x2 wood posts with metal tags Located by:

BITIMI VII SAVAE OEEICE CACEINED

AG 36, 38, 40, 42, 50, 52 AH 35, 37, 39, 41-52, 54, 56 AI 38, 40, 41-46

Sides are N-S and ends are E-W

Located by:

Patrick Hillard

**Box 388** Kanab, Utah 84741

AG 36, 38, 40, 42, 50, 52 AH 35, 37, 39, 41-52, 54, 56 Al 38, 40, 41-46

Sides are N-S and ends are E-W

All locations, corners and end centers are 5' 2x2 wood posts with metal tags Located by:

Patrick Hillard

## AI 38, 40, 41-46 **T35 AND T36N, R5W** 27

AG 36, 38, 40, 42, 50, 52 AH 35, 37, 39, 41-52, 54, 56

AG 36, 38, 40, 42, 50, 52 AH 35, 37, 39, 41-52, 54, 56 Al 38, 40, 41-46

All claims are 1500 x 600

Sides are N-S and ends are E-W

All locations, corners and end centers are 5' 2x2 wood posts with metal tags Located by:

Patrick Hillard

**Box 388** Kanab, Utah 84741

NOTICE IS HEREBY GIVEN that the AH 52 lode mining claim has been located by Patrick Hillard, whose current mailing address is P.O. Box 388, Kanab, UT, 84741.

B.L.M. ALI STATE OFFICE

AG 36, 38, 40, 42, 50, 52 AH 35, 37, 39, 41-52, 54, 56 AI 38, 40, 41-45

Sides are N-S and ends are E-W

All locations, corners and end centers are 5' 2x2 wood posts with metal tags Located by:

Box 388 Kanab, Utah 84741 Mohave Co., Arizona Sections 26-28, 33-35 T36N, R5W and Sections 2-4 T35N, R5W Gila Salt River Meridian

All claims are 1500 x 600

### AG 36, 38, 40, 42, 50, 52 AH 35, 37, 39, 41-52, 54, 56 AI 38, 40, 41-46 T35 AND T36N, R5W

AG 36, 38, 40, 42, 50, 52 AH 35, 37, 39, 41-52, 54, 56 AI 38, 40, 41-46

All claims are 1500 x 600

Sides are N-S and ends are E-W

All locations, corners and end centers are 5' 2x2 wood posts with metal tags Located by:

Patrick Hillard

Box 388 Kanab, Utah 84741