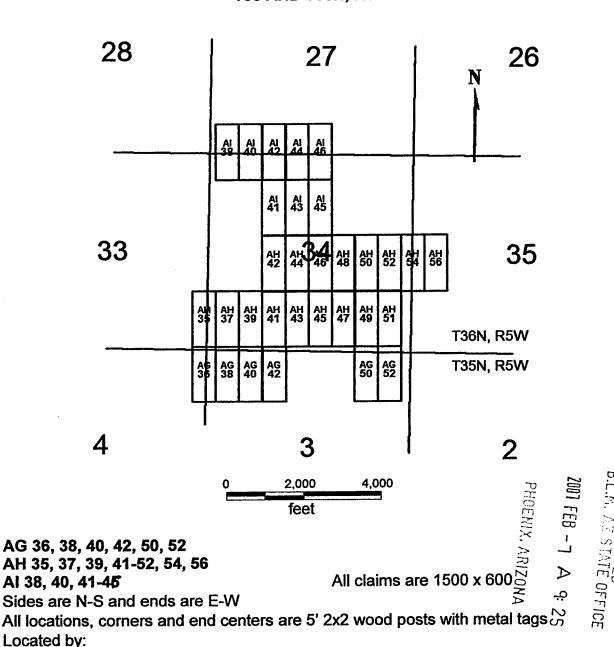

#### AG 36, 38, 40, 42, 50, 52 AH 35, 37, 39, 41-52, 54, 56 Al 38, 40, 41-46 **T35 AND T36N, R5W**

AG 36, 38, 40, 42, 50, 52 AH 35, 37, 39, 41-52, 54, 56 Al 38, 40, 41-45

Sides are N-S and ends are E-W

All locations, corners and end centers are 5' 2x2 wood posts with metal tags Located by:

Patrick Hillard

**Box 388** Kanab, Utah 84741

Mohave Co., Arizona Sections 26-28, 33-35 T36N, R5W and Sections 2-4 T35N, R5W Gila Salt River Meridian

#### AG 36, 38, 40, 42, 50, 52 AH 35, 37, 39, 41-52, 54, 56 AI 38, 40, 41-46 T35 AND T36N, R5W

AG 36, 38, 40, 42, 50, 52 AH 35, 37, 39, 41-52, 54, 56 AI 38, 40, 41-45

Sides are N-S and ends are E-W

All locations, corners and end centers are 5' 2x2 wood posts with metal tags Located by:

Patrick Hillard

Box 388 Kanab, Utah 84741 Mohave Co., Arizona Sections 26-28, 33-35 T36N, R5W and Sections 2-4 T35N, R5W Gila Salt River Meridian

All claims are 1500 x 600

B.L.M. ASSIATE OFFIC

Patrick Hillard

Box 388 Kanab, Utah 84741 Mohave Co., Arizona Sections 26-28, 33-35 T36N, R5W and Sections 2-4 T35N, R5W Gila Salt River Meridian

All claims are 1500 x 600

B.L.M. STATE OFFICE

AG 36, 38, 40, 42, 50, 52 AH 35, 37, 39, 41-52, 54, 56 AI 38, 40, 41-46 T35 AND T36N, R5W

AG 36, 38, 40, 42, 50, 52 AH 35, 37, 39, 41-52, 54, 56 AI 38, 40, 41-46

All claims are 1500 x 600

Sides are N-S and ends are E-W

All locations, corners and end centers are 5' 2x2 wood posts with metal tags Located by:

Patrick Hillard

Box 388 Kanab, Utah 84741 Mohave Co., Arizona Sections 26-28, 33-35 T36N, R5W and Sections 2-4 T35N, R5W Gila Salt River Meridian

AG 36, 38, 40, 42, 50, 52 AH 35, 37, 39, 41-52, 54, 56 AI 38, 40, 41-45

Sides are N-S and ends are E-W

All locations, corners and end centers are 5' 2x2 wood posts with metal tags Located by:

Patrick Hillard

Box 388 Kanab, Utah 84741 Mohave Co., Arizona Sections 26-28, 33-35 T36N, R5W and Sections 2-4 T35N, R5W Gila Salt River Meridian

All claims are 1500 x 600

NOTICE IS HEREBY GIVEN that the AG 52 lode mining claim has been located by Patrick Hillard, whose current mailing address is P.O. Box 388, Kanab, UT, 84741.

AG 36, 38, 40, 42, 50, 52 AH 35, 37, 39, 41-52, 54, 56 AI 38, 40, 41-46

Sides are N-S and ends are E-W

All locations, corners and end centers are 5' 2x2 wood posts with metal tags Located by:

Patrick Hillard

Box 388 Kanab, Utah 84741 Mohave Co., Arizona Sections 26-28, 33-35 T36N, R5W and Sections 2-4 T35N, R5W Gila Salt River Meridian

All claims are 1500 x 600

1 A 9: 23

B.L.M. T.Z. STATE OFFICE MECENYED

AG 36, 38, 40, 42, 50, 52 AH 35, 37, 39, 41-52, 54, 56 AI 38, 40, 41-46

Sides are N-S and ends are E-W

All locations, corners and end centers are 5' 2x2 wood posts with metal tags Located by:

AG 36, 38, 40, 42, 50, 52 AH 35, 37, 39, 41-52, 54, 56 Al 38, 40, 41-45

All claims are 1500 x 600

Sides are N-S and ends are E-W

All locations, corners and end centers are 5' 2x2 wood posts with metal tags Located by:

AG 36, 38, 40, 42, 50, 52 AH 35, 37, 39, 41-52, 54, 56 AI 38, 40, 41-46

All claims are 1500 x 600

Sides are N-S and ends are E-W

All locations, corners and end centers are 5' 2x2 wood posts with metal tags Located by:

AG 36, 38, 40, 42, 50, 52 AH 35, 37, 39, 41-52, 54, 56 Al 38, 40, 41-45

Sides are N-S and ends are E-W

All locations, corners and end centers are 5' 2x2 wood posts with metal tags Located by:

Patrick Hillard

Box 388 Kanab, Utah 84741 Mohave Co., Arizona Sections 26-28, 33-35 T36N, R5W and Sections 2-4 T35N, R5W Gila Salt River Meridian

All claims are 1500 x 600

NOTICE IS HEREBY GIVEN that the AH 44 lode mining claim has been located by Patrick Hillard, whose current mailing address is P.O. Box 388, Kanab, UT, 84741.

AG 36, 38, 40, 42, 50, 52 AH 35, 37, 39, 41-52, 54, 56 AI 38, 40, 41-46

All claims are 1500 x 600

Sides are N-S and ends are E-W

All locations, corners and end centers are 5' 2x2 wood posts with metal tags

B.L.M. AN STATE OFFICE

AG 36, 38, 40, 42, 50, 52 AH 35, 37, 39, 41-52, 54, 56 AI 38, 40, 41-46

All claims are 1500 x 600

Sides are N-S and ends are E-W

All locations, corners and end centers are 5' 2x2 wood posts with metal tags Located by:

BITING STANLE OFFICE CECOE

AG 36, 38, 40, 42, 50, 52 AH 35, 37, 39, 41-52, 54, 56 AI 38, 40, 41-46

All claims are 1500 x 600

Sides are N-S and ends are E-W

All locations, corners and end centers are 5' 2x2 wood posts with metal tags Located by:

BITIMI VII SAVAE OEEICE CACEINED

AG 36, 38, 40, 42, 50, 52 AH 35, 37, 39, 41-52, 54, 56 AI 38, 40, 41-46

Sides are N-S and ends are E-W

Located by:

Patrick Hillard

**Box 388** Kanab, Utah 84741

AG 36, 38, 40, 42, 50, 52 AH 35, 37, 39, 41-52, 54, 56 Al 38, 40, 41-46

Sides are N-S and ends are E-W

All locations, corners and end centers are 5' 2x2 wood posts with metal tags Located by:

Patrick Hillard

## AI 38, 40, 41-46 **T35 AND T36N, R5W** 27

AG 36, 38, 40, 42, 50, 52 AH 35, 37, 39, 41-52, 54, 56

AG 36, 38, 40, 42, 50, 52 AH 35, 37, 39, 41-52, 54, 56 Al 38, 40, 41-46

All claims are 1500 x 600

Sides are N-S and ends are E-W

All locations, corners and end centers are 5' 2x2 wood posts with metal tags Located by:

Patrick Hillard

**Box 388** Kanab, Utah 84741

NOTICE IS HEREBY GIVEN that the AH 52 lode mining claim has been located by Patrick Hillard, whose current mailing address is P.O. Box 388, Kanab, UT, 84741.

B.L.M. ALI STATE OFFICE

AG 36, 38, 40, 42, 50, 52 AH 35, 37, 39, 41-52, 54, 56 AI 38, 40, 41-45

Sides are N-S and ends are E-W

All locations, corners and end centers are 5' 2x2 wood posts with metal tags Located by:

Box 388 Kanab, Utah 84741 Mohave Co., Arizona Sections 26-28, 33-35 T36N, R5W and Sections 2-4 T35N, R5W Gila Salt River Meridian

All claims are 1500 x 600

### AG 36, 38, 40, 42, 50, 52 AH 35, 37, 39, 41-52, 54, 56 AI 38, 40, 41-46 T35 AND T36N, R5W

AG 36, 38, 40, 42, 50, 52 AH 35, 37, 39, 41-52, 54, 56 AI 38, 40, 41-46

All claims are 1500 x 600

Sides are N-S and ends are E-W

All locations, corners and end centers are 5' 2x2 wood posts with metal tags Located by:

Patrick Hillard

Box 388 Kanab, Utah 84741