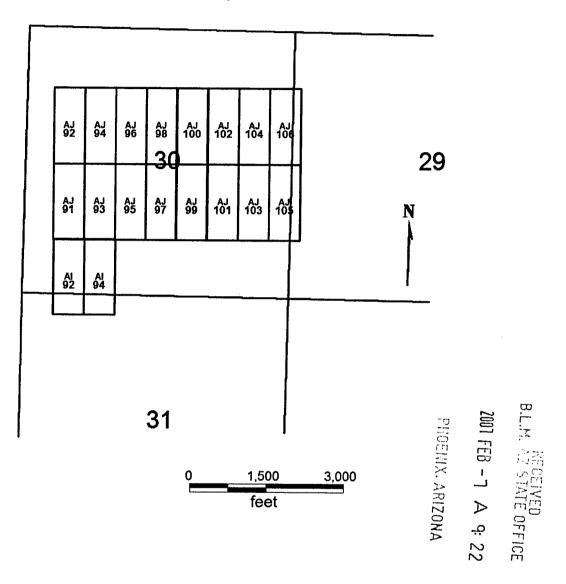

Box Number= AZ15095

Claim Begin-End: AMC378256-AMC378354

6 Location Notices-Amendments and Supporting Documents

RD 8-23-07

| MINING CLAIM STATUS REPORT                                                                                                                                                                            | STATUS: Data Entry<br>MTP CHECKED BY<br>GEO CHECKED BY<br>PRE-ADJ BY<br>FINAL ADJ BY                                                           |  |  |  |  |
|-------------------------------------------------------------------------------------------------------------------------------------------------------------------------------------------------------|------------------------------------------------------------------------------------------------------------------------------------------------|--|--|--|--|
| LEAD SERIAL NO. AMC 378256 TH                                                                                                                                                                         | HROUGH AMC 378354                                                                                                                              |  |  |  |  |
| # 99 LODE #PLACER PROCESSING FEE #ASSOCIATION PL MAINTENANCE F  #MILL SITE OVERAGE  #TUNNEL SITE SHORTAGE OTHER FEES TOTAL  +otal-Earnel/6,  OVER-THE-COUNTER[] MAIL[\(\sigma\)  LEGAL DESCRIPTION: T | E @ \$15 = \$ /485.00 - 0K<br>FEE @ \$125 = \$ /2375.00 - 0K<br>\$ /70.00 ReFUNDED<br>\$ \$ \$ \$ \$ \$ \$ \$ \$ \$ \$ \$ \$ \$ \$ \$ \$ \$ \$ |  |  |  |  |
| BLM   FOREST SERVICE [ ]                                                                                                                                                                              | SUBJ TO PL 359: YES [ ] NO [ ]                                                                                                                 |  |  |  |  |
| WILDERNESS AREA: NO X YES [ ]                                                                                                                                                                         |                                                                                                                                                |  |  |  |  |
| SPLIT ESTATE: SX [ ] PX [ ] SRHA [ ] OTHER [ ] N/A [ ] PROPER NOTICE FILED IF LOCATED ON SRHA LANDS-YES [ ] NO [ ]N/A [ ]                                                                             |                                                                                                                                                |  |  |  |  |
| RECONVEYED MINERALS ON BLM LANDS F<br>FROM 1944 TO 1993. OPEN TO ENTRY ON:                                                                                                                            | REQUIRE OPENING ORDERSN/A [ ]                                                                                                                  |  |  |  |  |
| STATUS; VOID [ ] PARTIALLY VOID [ ] WITHDRAWN LANDS [ ] OTHER [ ]                                                                                                                                     |                                                                                                                                                |  |  |  |  |
| CLAIMANT ACKNOWLEDGES THAT PORTIC CLAIM(S)/SITE(S):                                                                                                                                                   |                                                                                                                                                |  |  |  |  |
| CLAIM(S)/SITE(S):  MAY BE VOID OR VOIDABLE. Signature of Cl                                                                                                                                           | aimant:                                                                                                                                        |  |  |  |  |
| COMMENTS:                                                                                                                                                                                             |                                                                                                                                                |  |  |  |  |

# MC 3 18256