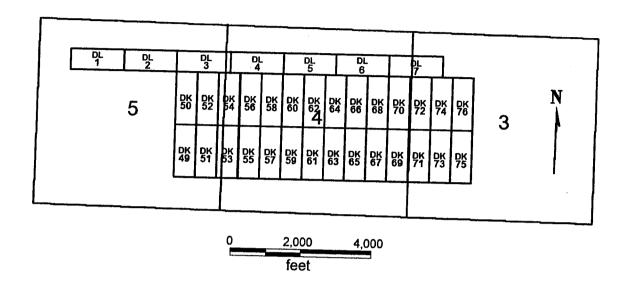

n Section 4, T39N, R2W Gila Salt River Base and Meridian, Arizona, and this claim encompasses portions of the following quarter section(s), Section(s), Township(s) and Range(s), Gila Salt River Base and Meridian, Arizona:

NW SEC 4, T39N, R2W

The locality of this claim with reference to some natural object or permanent monument and additional information (if any) concerning its locality are as follows:

The SOUTHWEST corner of this claim is 19820 feet North and 200 feet West from the NW corner, Section 28, T39N, R2W.

Dated and posted on the ground this \_\_\_\_\_\_ Day of January, 2007.

**LOCATOR** 

Agent for Patrick Hillard

Return to:

Judy M. Pratt 2182 So. Dover Way Lakewood, CO 80227 PHOENIX, ARIZONA

µ1 :P A Γ-837 FOOS

B'F'W' VI SIVIE OFFICE RECEIVED

DK 49-76 DL 1-7 T39N, R2W



DL 1-7

All claims are 1500 x 600

Sides on DK claims are N-S and ends are E-W. DL claims are E-W with N-S ends. All locations, corners and end centers are 5' 2x2 wood posts with metal tags Located by:

Patrick Hillard Box 388 Kanab, Utah 84741

Coconino Co., Arizona Sections 3, 4, T39N, R2W Gila Salt River Meridian

PHOERIX, ARIZONA

µI :P A Γ- 837 F005

## MC 3 78353

### LOCATION NOTICE FOR LODE MINING CLAIM

NOTICE IS HEREBY GIVEN that the **DL 5** lode mining claim has been located by Patrick Hillard, whose current mailing address is P.O. Box 388, Kanab, UT, 84741.

The general course of this claim is WEST and it is situated in Coconino County, Arizona.

The claim is 1,500 feet in length and 600 feet in width. This claim runs from the location monument on which this location notice