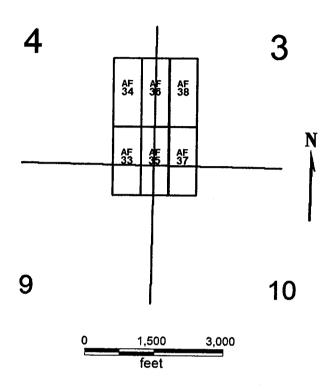

## LOCATION NOTICE FOR LODE MINING CLAIM

NOTICE IS HEREBY GIVEN that the AF 33 lode mining claim has been located by Patrick Hillard, whose current mailing address is P.O. Box 388, Kanab, UT, 84741.

The general course of this claim is NORTH and it is situated in Mohave County, Arizona.

The claim is 1,500 feet in length and 600 feet in width. This claim runs from the location monument on which this location notice is posted approximately 10 feet in a SOUTH direction to the SOUTH end line and 1,490 feet in a NORTH direction to the NORTH end line. The claim is marked by six monuments, one at each corner and one at the center of each end line of the claim.

The location monument on which this notice is posted is situated within Section 9, T35N R5W, Gila Salt River Base and Meridian, Arizona, and this claim encompasses portions of the following quarter section(s), Section(s), Township(s) and Range(s), Gila Salt River Base and Meridian, Arizona:

### NE SEC 9, SE SEC 4, T35N R5W

The locality of this claim with reference to some natural object or permanent monument and additional information (if any) concerning its locality are as follows:

The NORTHWEST corner of this claim is 9925 feet South and 9500 feet East from the NW corner, Section 32, T 36N, R5W.

AF 33-38

All claims are 1500 x 600

Sides are N-S and ends are E-W

All locations, corners and end centers are 5' 2x2 wood posts with metal tags Located by:

Patrick Hillard

**Box 388** 

Kanab, Utah 84741

Mohave Co., Arizona Sections 3, 4, 9, 10 T35N, R5W Gila Salt River Meridian