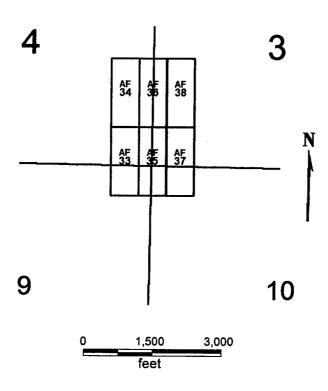

#### AG 36, 38, 40, 42, 50, 52 AH 35, 37, 39, 41-52, 54, 56 Al 38, 40, 41-46 **T35 AND T36N, R5W**

AG 36, 38, 40, 42, 50, 52 AH 35, 37, 39, 41-52, 54, 56 Al 38, 40, 41-45

Sides are N-S and ends are E-W

All locations, corners and end centers are 5' 2x2 wood posts with metal tags Located by:

Patrick Hillard

**Box 388** Kanab, Utah 84741

Mohave Co., Arizona Sections 26-28, 33-35 T36N, R5W and Sections 2-4 T35N, R5W Gila Salt River Meridian