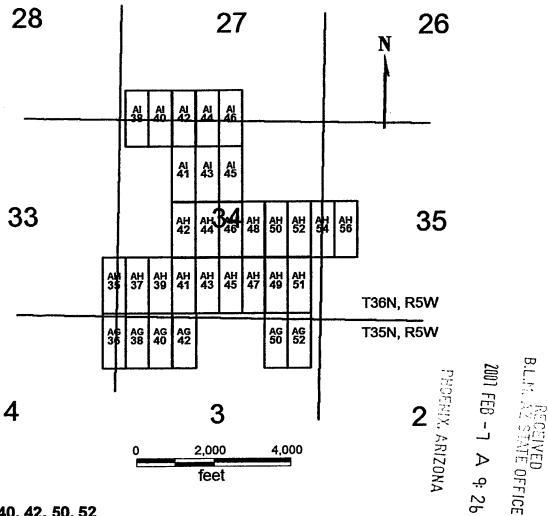

#### AG 36, 38, 40, 42, 50, 52 AH 35, 37, 39, 41-52, 54, 56 Al 38, 40, 41-46 **T35 AND T36N, R5W**

AG 36, 38, 40, 42, 50, 52 AH 35, 37, 39, 41-52, 54, 56 Al 38, 40, 41-45

Sides are N-S and ends are E-W

All locations, corners and end centers are 5' 2x2 wood posts with metal tags Located by:

Patrick Hillard

**Box 388** Kanab, Utah 84741

Mohave Co., Arizona Sections 26-28, 33-35 T36N, R5W and Sections 2-4 T35N, R5W Gila Salt River Meridian

#### AG 36, 38, 40, 42, 50, 52 AH 35, 37, 39, 41-52, 54, 56 AI 38, 40, 41-46 T35 AND T36N, R5W

AG 36, 38, 40, 42, 50, 52 AH 35, 37, 39, 41-52, 54, 56 AI 38, 40, 41-45

Sides are N-S and ends are E-W

All locations, corners and end centers are 5' 2x2 wood posts with metal tags Located by:

Patrick Hillard

Box 388 Kanab, Utah 84741 Mohave Co., Arizona Sections 26-28, 33-35 T36N, R5W and Sections 2-4 T35N, R5W Gila Salt River Meridian

All claims are 1500 x 600

B.L.M. ASSIATE OFFIC

Patrick Hillard

Box 388 Kanab, Utah 84741 Mohave Co., Arizona Sections 26-28, 33-35 T36N, R5W and Sections 2-4 T35N, R5W Gila Salt River Meridian

All claims are 1500 x 600

B.L.M. STATE OFFICE

AG 36, 38, 40, 42, 50, 52 AH 35, 37, 39, 41-52, 54, 56 AI 38, 40, 41-46 T35 AND T36N, R5W

AG 36, 38, 40, 42, 50, 52 AH 35, 37, 39, 41-52, 54, 56 AI 38, 40, 41-46

All claims are 1500 x 600

Sides are N-S and ends are E-W

All locations, corners and end centers are 5' 2x2 wood posts with metal tags Located by:

Patrick Hillard

Box 388 Kanab, Utah 84741 Mohave Co., Arizona Sections 26-28, 33-35 T36N, R5W and Sections 2-4 T35N, R5W Gila Salt River Meridian

AG 36, 38, 40, 42, 50, 52 AH 35, 37, 39, 41-52, 54, 56 AI 38, 40, 41-45

Sides are N-S and ends are E-W

All locations, corners and end centers are 5' 2x2 wood posts with metal tags Located by:

Patrick Hillard

Box 388 Kanab, Utah 84741 Mohave Co., Arizona Sections 26-28, 33-35 T36N, R5W and Sections 2-4 T35N, R5W Gila Salt River Meridian

All claims are 1500 x 600

NOTICE IS HEREBY GIVEN that the AG 52 lode mining claim has been located by Patrick Hillard, whose current mailing address is P.O. Box 388, Kanab, UT, 84741.

AG 36, 38, 40, 42, 50, 52 AH 35, 37, 39, 41-52, 54, 56 AI 38, 40, 41-46

Sides are N-S and ends are E-W

All locations, corners and end centers are 5' 2x2 wood posts with metal tags Located by:

Patrick Hillard

Box 388 Kanab, Utah 84741 Mohave Co., Arizona Sections 26-28, 33-35 T36N, R5W and Sections 2-4 T35N, R5W Gila Salt River Meridian

All claims are 1500 x 600

1 A 9: 23

B.L.M. T.Z. STATE OFFICE MECENYED

AG 36, 38, 40, 42, 50, 52 AH 35, 37, 39, 41-52, 54, 56 AI 38, 40, 41-46

Sides are N-S and ends are E-W

All locations, corners and end centers are 5' 2x2 wood posts with metal tags Located by:

AG 36, 38, 40, 42, 50, 52 AH 35, 37, 39, 41-52, 54, 56 Al 38, 40, 41-45

All claims are 1500 x 600

Sides are N-S and ends are E-W

All locations, corners and end centers are 5' 2x2 wood posts with metal tags Located by:

AG 36, 38, 40, 42, 50, 52 AH 35, 37, 39, 41-52, 54, 56 AI 38, 40, 41-46

All claims are 1500 x 600

Sides are N-S and ends are E-W

All locations, corners and end centers are 5' 2x2 wood posts with metal tags Located by:

AG 36, 38, 40, 42, 50, 52 AH 35, 37, 39, 41-52, 54, 56 Al 38, 40, 41-45

Sides are N-S and ends are E-W

All locations, corners and end centers are 5' 2x2 wood posts with metal tags Located by:

Patrick Hillard

Box 388 Kanab, Utah 84741 Mohave Co., Arizona Sections 26-28, 33-35 T36N, R5W and Sections 2-4 T35N, R5W Gila Salt River Meridian

All claims are 1500 x 600

NOTICE IS HEREBY GIVEN that the AH 44 lode mining claim has been located by Patrick Hillard, whose current mailing address is P.O. Box 388, Kanab, UT, 84741.

AG 36, 38, 40, 42, 50, 52 AH 35, 37, 39, 41-52, 54, 56 AI 38, 40, 41-46

All claims are 1500 x 600

Sides are N-S and ends are E-W

All locations, corners and end centers are 5' 2x2 wood posts with metal tags

B.L.M. AN STATE OFFICE

AG 36, 38, 40, 42, 50, 52 AH 35, 37, 39, 41-52, 54, 56 AI 38, 40, 41-46

All claims are 1500 x 600

Sides are N-S and ends are E-W

All locations, corners and end centers are 5' 2x2 wood posts with metal tags Located by:

BITING STANLE OFFICE CECOE

AG 36, 38, 40, 42, 50, 52 AH 35, 37, 39, 41-52, 54, 56 AI 38, 40, 41-46

All claims are 1500 x 600

Sides are N-S and ends are E-W

All locations, corners and end centers are 5' 2x2 wood posts with metal tags Located by:

BITIMI VII SAVAE OEEICE CACEINED

AG 36, 38, 40, 42, 50, 52 AH 35, 37, 39, 41-52, 54, 56 AI 38, 40, 41-46

Sides are N-S and ends are E-W

Located by:

Patrick Hillard

**Box 388** Kanab, Utah 84741

AG 36, 38, 40, 42, 50, 52 AH 35, 37, 39, 41-52, 54, 56 Al 38, 40, 41-46

Sides are N-S and ends are E-W

All locations, corners and end centers are 5' 2x2 wood posts with metal tags Located by:

Patrick Hillard

## AI 38, 40, 41-46 **T35 AND T36N, R5W** 27

AG 36, 38, 40, 42, 50, 52 AH 35, 37, 39, 41-52, 54, 56

AG 36, 38, 40, 42, 50, 52 AH 35, 37, 39, 41-52, 54, 56 Al 38, 40, 41-46

All claims are 1500 x 600

Sides are N-S and ends are E-W

B.L.M. ALI STATE OFFICE

AG 36, 38, 40, 42, 50, 52 AH 35, 37, 39, 41-52, 54, 56 AI 38, 40, 41-45

Sides are N-S and ends are E-W

All locations, corners and end centers are 5' 2x2 wood posts with metal tags Located by:

Box 388 Kanab, Utah 84741 Mohave Co., Arizona Sections 26-28, 33-35 T36N, R5W and Sections 2-4 T35N, R5W Gila Salt River Meridian

All claims are 1500 x 600

### AG 36, 38, 40, 42, 50, 52 AH 35, 37, 39, 41-52, 54, 56 AI 38, 40, 41-46 T35 AND T36N, R5W

AG 36, 38, 40, 42, 50, 52 AH 35, 37, 39, 41-52, 54, 56 AI 38, 40, 41-46

All claims are 1500 x 600

Sides are N-S and ends are E-W

All locations, corners and end centers are 5' 2x2 wood posts with metal tags Located by:

Patrick Hillard

Box 388 Kanab, Utah 84741