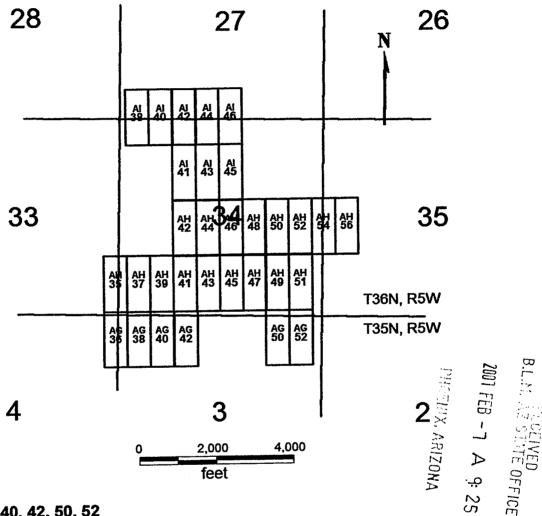

#### AG 36, 38, 40, 42, 50, 52 AH 35, 37, 39, 41-52, 54, 56 Al 38, 40, 41-46 **T35 AND T36N, R5W**

AG 36, 38, 40, 42, 50, 52 AH 35, 37, 39, 41-52, 54, 56 Al 38, 40, 41-45

Sides are N-S and ends are E-W

All locations, corners and end centers are 5' 2x2 wood posts with metal tags Located by:

Patrick Hillard

**Box 388** Kanab, Utah 84741

Mohave Co., Arizona Sections 26-28, 33-35 T36N, R5W and Sections 2-4 T35N, R5W Gila Salt River Meridian

#### AG 36, 38, 40, 42, 50, 52 AH 35, 37, 39, 41-52, 54, 56 AI 38, 40, 41-46 T35 AND T36N, R5W

AG 36, 38, 40, 42, 50, 52 AH 35, 37, 39, 41-52, 54, 56 AI 38, 40, 41-45

Sides are N-S and ends are E-W

All locations, corners and end centers are 5' 2x2 wood posts with metal tags Located by:

Patrick Hillard

Box 388 Kanab, Utah 84741 Mohave Co., Arizona Sections 26-28, 33-35 T36N, R5W and Sections 2-4 T35N, R5W Gila Salt River Meridian

All claims are 1500 x 600

B.L.M. ASSIATE OFFIC

Patrick Hillard

Box 388 Kanab, Utah 84741 Mohave Co., Arizona Sections 26-28, 33-35 T36N, R5W and Sections 2-4 T35N, R5W Gila Salt River Meridian

All claims are 1500 x 600

B.L.M. STATE OFFICE

AG 36, 38, 40, 42, 50, 52 AH 35, 37, 39, 41-52, 54, 56 AI 38, 40, 41-46 T35 AND T36N, R5W

AG 36, 38, 40, 42, 50, 52 AH 35, 37, 39, 41-52, 54, 56 AI 38, 40, 41-46

All claims are 1500 x 600

Sides are N-S and ends are E-W

All locations, corners and end centers are 5' 2x2 wood posts with metal tags Located by:

Patrick Hillard

Box 388 Kanab, Utah 84741 Mohave Co., Arizona Sections 26-28, 33-35 T36N, R5W and Sections 2-4 T35N, R5W Gila Salt River Meridian

AG 36, 38, 40, 42, 50, 52 AH 35, 37, 39, 41-52, 54, 56 AI 38, 40, 41-45

Sides are N-S and ends are E-W

All locations, corners and end centers are 5' 2x2 wood posts with metal tags Located by:

Patrick Hillard

Box 388 Kanab, Utah 84741 Mohave Co., Arizona Sections 26-28, 33-35 T36N, R5W and Sections 2-4 T35N, R5W Gila Salt River Meridian

All claims are 1500 x 600

NOTICE IS HEREBY GIVEN that the AG 52 lode mining claim has been located by Patrick Hillard, whose current mailing address is P.O. Box 388, Kanab, UT, 84741.

AG 36, 38, 40, 42, 50, 52 AH 35, 37, 39, 41-52, 54, 56 AI 38, 40, 41-46

Sides are N-S and ends are E-W

All locations, corners and end centers are 5' 2x2 wood posts with metal tags Located by:

Patrick Hillard

Box 388 Kanab, Utah 84741 Mohave Co., Arizona Sections 26-28, 33-35 T36N, R5W and Sections 2-4 T35N, R5W Gila Salt River Meridian

All claims are 1500 x 600

1 A 9: 23

B.L.M. T.Z. STATE OFFICE MECENYED

AG 36, 38, 40, 42, 50, 52 AH 35, 37, 39, 41-52, 54, 56 AI 38, 40, 41-46

Sides are N-S and ends are E-W

All locations, corners and end centers are 5' 2x2 wood posts with metal tags Located by:

AG 36, 38, 40, 42, 50, 52 AH 35, 37, 39, 41-52, 54, 56 Al 38, 40, 41-45

All claims are 1500 x 600

Sides are N-S and ends are E-W

All locations, corners and end centers are 5' 2x2 wood posts with metal tags Located by:

AG 36, 38, 40, 42, 50, 52 AH 35, 37, 39, 41-52, 54, 56 AI 38, 40, 41-46

All claims are 1500 x 600

Sides are N-S and ends are E-W

All locations, corners and end centers are 5' 2x2 wood posts with metal tags Located by:

AG 36, 38, 40, 42, 50, 52 AH 35, 37, 39, 41-52, 54, 56 Al 38, 40, 41-45

Sides are N-S and ends are E-W

All locations, corners and end centers are 5' 2x2 wood posts with metal tags Located by:

Patrick Hillard

Box 388 Kanab, Utah 84741 Mohave Co., Arizona Sections 26-28, 33-35 T36N, R5W and Sections 2-4 T35N, R5W Gila Salt River Meridian

All claims are 1500 x 600

NOTICE IS HEREBY GIVEN that the AH 44 lode mining claim has been located by Patrick Hillard, whose current mailing address is P.O. Box 388, Kanab, UT, 84741.

AG 36, 38, 40, 42, 50, 52 AH 35, 37, 39, 41-52, 54, 56 AI 38, 40, 41-46

All claims are 1500 x 600

Sides are N-S and ends are E-W

All locations, corners and end centers are 5' 2x2 wood posts with metal tags

B.L.M. AN STATE OFFICE

AG 36, 38, 40, 42, 50, 52 AH 35, 37, 39, 41-52, 54, 56 AI 38, 40, 41-46

All claims are 1500 x 600

Sides are N-S and ends are E-W

All locations, corners and end centers are 5' 2x2 wood posts with metal tags Located by:

BITING STANLE OFFICE CECOE

AG 36, 38, 40, 42, 50, 52 AH 35, 37, 39, 41-52, 54, 56 AI 38, 40, 41-46

All claims are 1500 x 600

Sides are N-S and ends are E-W

All locations, corners and end centers are 5' 2x2 wood posts with metal tags Located by:

BITIMI VII SAVAE OEEICE CACEINED

AG 36, 38, 40, 42, 50, 52 AH 35, 37, 39, 41-52, 54, 56 AI 38, 40, 41-46

Sides are N-S and ends are E-W

Located by:

Patrick Hillard

**Box 388** Kanab, Utah 84741

AG 36, 38, 40, 42, 50, 52 AH 35, 37, 39, 41-52, 54, 56 Al 38, 40, 41-46

Sides are N-S and ends are E-W

All locations, corners and end centers are 5' 2x2 wood posts with metal tags Located by:

Patrick Hillard

## AI 38, 40, 41-46 **T35 AND T36N, R5W** 27

AG 36, 38, 40, 42, 50, 52 AH 35, 37, 39, 41-52, 54, 56

AG 36, 38, 40, 42, 50, 52 AH 35, 37, 39, 41-52, 54, 56 Al 38, 40, 41-46

All claims are 1500 x 600

Sides are N-S and ends are E-W

B.L.M. ALI STATE OFFICE

AG 36, 38, 40, 42, 50, 52 AH 35, 37, 39, 41-52, 54, 56 AI 38, 40, 41-45

Sides are N-S and ends are E-W

All locations, corners and end centers are 5' 2x2 wood posts with metal tags Located by:

Box 388 Kanab, Utah 84741 Mohave Co., Arizona Sections 26-28, 33-35 T36N, R5W and Sections 2-4 T35N, R5W Gila Salt River Meridian

All claims are 1500 x 600

### AG 36, 38, 40, 42, 50, 52 AH 35, 37, 39, 41-52, 54, 56 AI 38, 40, 41-46 T35 AND T36N, R5W

AG 36, 38, 40, 42, 50, 52 AH 35, 37, 39, 41-52, 54, 56 AI 38, 40, 41-46

All claims are 1500 x 600

Sides are N-S and ends are E-W

All locations, corners and end centers are 5' 2x2 wood posts with metal tags Located by:

Patrick Hillard

Box 388 Kanab, Utah 84741