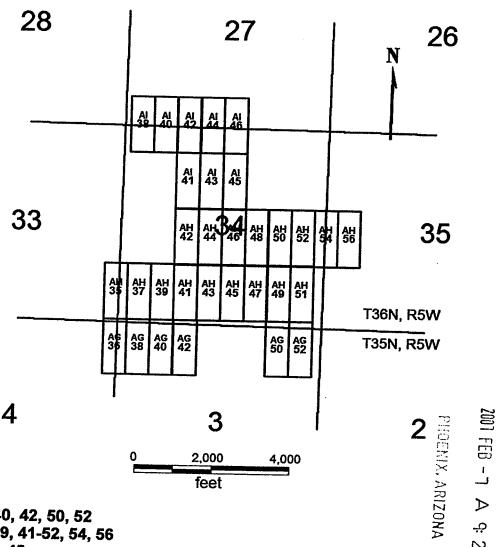

#### AG 36, 38, 40, 42, 50, 52 AH 35, 37, 39, 41-52, 54, 56 Al 38, 40, 41-46 **T35 AND T36N, R5W**

AG 36, 38, 40, 42, 50, 52 AH 35, 37, 39, 41-52, 54, 56 Al 38, 40, 41-45

Sides are N-S and ends are E-W

All locations, corners and end centers are 5' 2x2 wood posts with metal tags Located by:

Patrick Hillard

**Box 388** Kanab, Utah 84741

Mohave Co., Arizona Sections 26-28, 33-35 T36N, R5W and Sections 2-4 T35N, R5W Gila Salt River Meridian

#### AG 36, 38, 40, 42, 50, 52 AH 35, 37, 39, 41-52, 54, 56 AI 38, 40, 41-46 T35 AND T36N, R5W

AG 36, 38, 40, 42, 50, 52 AH 35, 37, 39, 41-52, 54, 56 AI 38, 40, 41-45

Sides are N-S and ends are E-W

All locations, corners and end centers are 5' 2x2 wood posts with metal tags Located by:

Patrick Hillard

Box 388 Kanab, Utah 84741 Mohave Co., Arizona Sections 26-28, 33-35 T36N, R5W and Sections 2-4 T35N, R5W Gila Salt River Meridian

All claims are 1500 x 600

B.L.M. ASSIATE OFFIC

Patrick Hillard

Box 388 Kanab, Utah 84741 Mohave Co., Arizona Sections 26-28, 33-35 T36N, R5W and Sections 2-4 T35N, R5W Gila Salt River Meridian

All claims are 1500 x 600

B.L.M. STATE OFFICE

AG 36, 38, 40, 42, 50, 52 AH 35, 37, 39, 41-52, 54, 56 AI 38, 40, 41-46 T35 AND T36N, R5W

AG 36, 38, 40, 42, 50, 52 AH 35, 37, 39, 41-52, 54, 56 AI 38, 40, 41-46

All claims are 1500 x 600

Sides are N-S and ends are E-W

All locations, corners and end centers are 5' 2x2 wood posts with metal tags Located by:

Patrick Hillard

Box 388 Kanab, Utah 84741 Mohave Co., Arizona Sections 26-28, 33-35 T36N, R5W and Sections 2-4 T35N, R5W Gila Salt River Meridian

AG 36, 38, 40, 42, 50, 52 AH 35, 37, 39, 41-52, 54, 56 AI 38, 40, 41-45

Sides are N-S and ends are E-W

All locations, corners and end centers are 5' 2x2 wood posts with metal tags Located by:

Patrick Hillard

Box 388 Kanab, Utah 84741 Mohave Co., Arizona Sections 26-28, 33-35 T36N, R5W and Sections 2-4 T35N, R5W Gila Salt River Meridian

All claims are 1500 x 600

NOTICE IS HEREBY GIVEN that the AG 52 lode mining claim has been located by Patrick Hillard, whose current mailing address is P.O. Box 388, Kanab, UT, 84741.

AG 36, 38, 40, 42, 50, 52 AH 35, 37, 39, 41-52, 54, 56 AI 38, 40, 41-46

Sides are N-S and ends are E-W

All locations, corners and end centers are 5' 2x2 wood posts with metal tags Located by:

Patrick Hillard

Box 388 Kanab, Utah 84741 Mohave Co., Arizona Sections 26-28, 33-35 T36N, R5W and Sections 2-4 T35N, R5W Gila Salt River Meridian

All claims are 1500 x 600

1 A 9: 23

B.L.M. T.Z. STATE OFFICE MECENYED

AG 36, 38, 40, 42, 50, 52 AH 35, 37, 39, 41-52, 54, 56 AI 38, 40, 41-46

Sides are N-S and ends are E-W

All locations, corners and end centers are 5' 2x2 wood posts with metal tags Located by:

AG 36, 38, 40, 42, 50, 52 AH 35, 37, 39, 41-52, 54, 56 Al 38, 40, 41-45

All claims are 1500 x 600

Sides are N-S and ends are E-W

All locations, corners and end centers are 5' 2x2 wood posts with metal tags Located by:

AG 36, 38, 40, 42, 50, 52 AH 35, 37, 39, 41-52, 54, 56 AI 38, 40, 41-46

All claims are 1500 x 600

Sides are N-S and ends are E-W

All locations, corners and end centers are 5' 2x2 wood posts with metal tags Located by:

AG 36, 38, 40, 42, 50, 52 AH 35, 37, 39, 41-52, 54, 56 Al 38, 40, 41-45

Sides are N-S and ends are E-W

All locations, corners and end centers are 5' 2x2 wood posts with metal tags Located by:

Patrick Hillard

Box 388 Kanab, Utah 84741 Mohave Co., Arizona Sections 26-28, 33-35 T36N, R5W and Sections 2-4 T35N, R5W Gila Salt River Meridian

All claims are 1500 x 600

NOTICE IS HEREBY GIVEN that the AH 44 lode mining claim has been located by Patrick Hillard, whose current mailing address is P.O. Box 388, Kanab, UT, 84741.

AG 36, 38, 40, 42, 50, 52 AH 35, 37, 39, 41-52, 54, 56 AI 38, 40, 41-46

All claims are 1500 x 600

Sides are N-S and ends are E-W

All locations, corners and end centers are 5' 2x2 wood posts with metal tags

B.L.M. AN STATE OFFICE

AG 36, 38, 40, 42, 50, 52 AH 35, 37, 39, 41-52, 54, 56 AI 38, 40, 41-46

All claims are 1500 x 600

Sides are N-S and ends are E-W

All locations, corners and end centers are 5' 2x2 wood posts with metal tags Located by:

BITING STANLE OFFICE CECOE

AG 36, 38, 40, 42, 50, 52 AH 35, 37, 39, 41-52, 54, 56 AI 38, 40, 41-46

All claims are 1500 x 600

Sides are N-S and ends are E-W

All locations, corners and end centers are 5' 2x2 wood posts with metal tags Located by:

BITIMI VII SAVAE OEEICE CACEINED

AG 36, 38, 40, 42, 50, 52 AH 35, 37, 39, 41-52, 54, 56 AI 38, 40, 41-46

Sides are N-S and ends are E-W

Located by:

Patrick Hillard

**Box 388** Kanab, Utah 84741

AG 36, 38, 40, 42, 50, 52 AH 35, 37, 39, 41-52, 54, 56 Al 38, 40, 41-46

Sides are N-S and ends are E-W

All locations, corners and end centers are 5' 2x2 wood posts with metal tags Located by:

Patrick Hillard

## AI 38, 40, 41-46 **T35 AND T36N, R5W** 27

AG 36, 38, 40, 42, 50, 52 AH 35, 37, 39, 41-52, 54, 56

AG 36, 38, 40, 42, 50, 52 AH 35, 37, 39, 41-52, 54, 56 Al 38, 40, 41-46

All claims are 1500 x 600

Sides are N-S and ends are E-W

B.L.M. ALI STATE OFFICE

AG 36, 38, 40, 42, 50, 52 AH 35, 37, 39, 41-52, 54, 56 AI 38, 40, 41-45

Sides are N-S and ends are E-W

All locations, corners and end centers are 5' 2x2 wood posts with metal tags Located by:

Box 388 Kanab, Utah 84741 Mohave Co., Arizona Sections 26-28, 33-35 T36N, R5W and Sections 2-4 T35N, R5W Gila Salt River Meridian

All claims are 1500 x 600

### AG 36, 38, 40, 42, 50, 52 AH 35, 37, 39, 41-52, 54, 56 AI 38, 40, 41-46 T35 AND T36N, R5W

AG 36, 38, 40, 42, 50, 52 AH 35, 37, 39, 41-52, 54, 56 AI 38, 40, 41-46

All claims are 1500 x 600

Sides are N-S and ends are E-W

All locations, corners and end centers are 5' 2x2 wood posts with metal tags Located by:

Patrick Hillard

Box 388 Kanab, Utah 84741