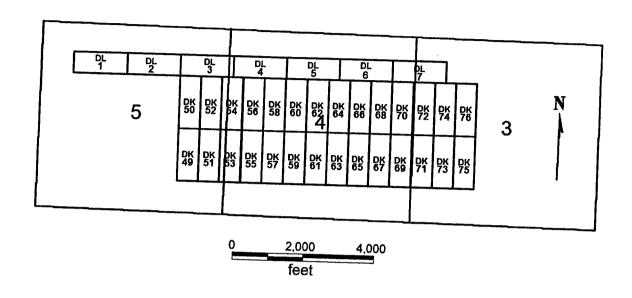

Box Number= AZ15095

Claim Begin-End: AMC378256-AMC378354

6 Location Notices-Amendments and Supporting Documents

RD 8-23-07

| MINING CLAIM STATUS REPORT                                                                                                                                                                            | STATUS: Data Entry<br>MTP CHECKED BY<br>GEO CHECKED BY<br>PRE-ADJ BY<br>FINAL ADJ BY                                                           |  |  |  |  |
|-------------------------------------------------------------------------------------------------------------------------------------------------------------------------------------------------------|------------------------------------------------------------------------------------------------------------------------------------------------|--|--|--|--|
| LEAD SERIAL NO. AMC 378256 TH                                                                                                                                                                         | HROUGH AMC 378354                                                                                                                              |  |  |  |  |
| # 99 LODE #PLACER PROCESSING FEE #ASSOCIATION PL MAINTENANCE F  #MILL SITE OVERAGE  #TUNNEL SITE SHORTAGE OTHER FEES TOTAL  +otal-Earnel/6,  OVER-THE-COUNTER[] MAIL[\(\sigma\)  LEGAL DESCRIPTION: T | E @ \$15 = \$ /485.00 - 0K<br>FEE @ \$125 = \$ /2375.00 - 0K<br>\$ /70.00 ReFUNDED<br>\$ \$ \$ \$ \$ \$ \$ \$ \$ \$ \$ \$ \$ \$ \$ \$ \$ \$ \$ |  |  |  |  |
| BLM   FOREST SERVICE [ ]                                                                                                                                                                              | SUBJ TO PL 359: YES [ ] NO [ ]                                                                                                                 |  |  |  |  |
| WILDERNESS AREA: NO X YES [ ]                                                                                                                                                                         |                                                                                                                                                |  |  |  |  |
| SPLIT ESTATE: SX [ ] PX [ ] SRHA [ ] OTHER [ ] N/A [ ] PROPER NOTICE FILED IF LOCATED ON SRHA LANDS-YES [ ] NO [ ]N/A [ ]                                                                             |                                                                                                                                                |  |  |  |  |
| RECONVEYED MINERALS ON BLM LANDS F<br>FROM 1944 TO 1993. OPEN TO ENTRY ON:                                                                                                                            | REQUIRE OPENING ORDERSN/A [ ]                                                                                                                  |  |  |  |  |
| STATUS; VOID [ ] PARTIALLY VOID [ ] WITHDRAWN LANDS [ ] OTHER [ ]                                                                                                                                     |                                                                                                                                                |  |  |  |  |
| CLAIMANT ACKNOWLEDGES THAT PORTIC CLAIM(S)/SITE(S):                                                                                                                                                   |                                                                                                                                                |  |  |  |  |
| CLAIM(S)/SITE(S):  MAY BE VOID OR VOIDABLE. Signature of Cl                                                                                                                                           | aimant:                                                                                                                                        |  |  |  |  |
| COMMENTS:                                                                                                                                                                                             |                                                                                                                                                |  |  |  |  |

# MC 3 18256

## LOCATION NOTICE FOR LODE MINING CLAIM

NOTICE IS HEREBY GIVEN that the AF 33 lode mining claim has been located by Patrick Hillard, whose current mailing address is P.O. Box 388, Kanab, UT, 84741.

The general course of this claim is NORTH and it is situated in Mohave County, Arizona.

The claim is 1,500 feet in length and 600 feet in width. This claim runs from the location monument on which this location notice is posted approximately 10 feet in a SOUTH direction to the SOUTH end line and 1,490 feet in a NORTH direction to the NORTH end line. The claim is marked by six monuments, one at each corner and one at the center of each end line of the claim.

The location monument on which this notice is posted is situated within Section 9, T35N R5W, Gila Salt River Base and Meridian, Arizona, and this claim encompasses portions of the following quarter section(s), Section(s), Township(s) and Range(s), Gila Salt River Base and Meridian, Arizona:

### NE SEC 9, SE SEC 4, T35N R5W

The locality of this claim with reference to some natural object or permanent monument and additional information (if any) concerning its locality are as follows:

The NORTHWEST corner of this claim is 9925 feet South and 9500 feet East from the NW corner, Section 32, T 36N, R5W.