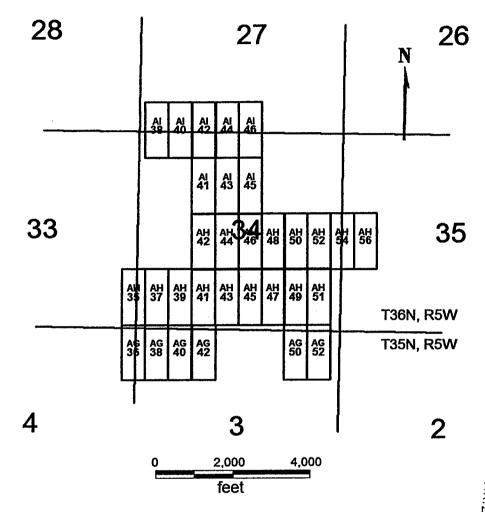

#### AG 36, 38, 40, 42, 50, 52 AH 35, 37, 39, 41-52, 54, 56 Al 38, 40, 41-46 **T35 AND T36N, R5W**

AG 36, 38, 40, 42, 50, 52 AH 35, 37, 39, 41-52, 54, 56 Al 38, 40, 41-45

Sides are N-S and ends are E-W

All locations, corners and end centers are 5' 2x2 wood posts with metal tags Located by:

Patrick Hillard

**Box 388** Kanab, Utah 84741

Mohave Co., Arizona Sections 26-28, 33-35 T36N, R5W and Sections 2-4 T35N, R5W Gila Salt River Meridian

#### AG 36, 38, 40, 42, 50, 52 AH 35, 37, 39, 41-52, 54, 56 AI 38, 40, 41-46 T35 AND T36N, R5W

AG 36, 38, 40, 42, 50, 52 AH 35, 37, 39, 41-52, 54, 56 AI 38, 40, 41-45

Sides are N-S and ends are E-W

All locations, corners and end centers are 5' 2x2 wood posts with metal tags Located by:

Patrick Hillard

Box 388 Kanab, Utah 84741 Mohave Co., Arizona Sections 26-28, 33-35 T36N, R5W and Sections 2-4 T35N, R5W Gila Salt River Meridian

All claims are 1500 x 600

B.L.M. ASSIATE OFFIC

Patrick Hillard

Box 388 Kanab, Utah 84741 Mohave Co., Arizona Sections 26-28, 33-35 T36N, R5W and Sections 2-4 T35N, R5W Gila Salt River Meridian

All claims are 1500 x 600

B.L.M. STATE OFFICE

AG 36, 38, 40, 42, 50, 52 AH 35, 37, 39, 41-52, 54, 56 AI 38, 40, 41-46 T35 AND T36N, R5W

AG 36, 38, 40, 42, 50, 52 AH 35, 37, 39, 41-52, 54, 56 AI 38, 40, 41-46

All claims are 1500 x 600

Sides are N-S and ends are E-W

All locations, corners and end centers are 5' 2x2 wood posts with metal tags Located by:

Patrick Hillard

Box 388 Kanab, Utah 84741 Mohave Co., Arizona Sections 26-28, 33-35 T36N, R5W and Sections 2-4 T35N, R5W Gila Salt River Meridian

AG 36, 38, 40, 42, 50, 52 AH 35, 37, 39, 41-52, 54, 56 AI 38, 40, 41-45

Sides are N-S and ends are E-W

All locations, corners and end centers are 5' 2x2 wood posts with metal tags Located by:

Patrick Hillard

Box 388 Kanab, Utah 84741 Mohave Co., Arizona Sections 26-28, 33-35 T36N, R5W and Sections 2-4 T35N, R5W Gila Salt River Meridian

All claims are 1500 x 600

NOTICE IS HEREBY GIVEN that the AG 52 lode mining claim has been located by Patrick Hillard, whose current mailing address is P.O. Box 388, Kanab, UT, 84741.

AG 36, 38, 40, 42, 50, 52 AH 35, 37, 39, 41-52, 54, 56 AI 38, 40, 41-46

Sides are N-S and ends are E-W

All locations, corners and end centers are 5' 2x2 wood posts with metal tags Located by:

Patrick Hillard

Box 388 Kanab, Utah 84741 Mohave Co., Arizona Sections 26-28, 33-35 T36N, R5W and Sections 2-4 T35N, R5W Gila Salt River Meridian

All claims are 1500 x 600

1 A 9: 23

B.L.M. T.Z. STATE OFFICE MECENYED

AG 36, 38, 40, 42, 50, 52 AH 35, 37, 39, 41-52, 54, 56 AI 38, 40, 41-46

Sides are N-S and ends are E-W

All locations, corners and end centers are 5' 2x2 wood posts with metal tags Located by:

AG 36, 38, 40, 42, 50, 52 AH 35, 37, 39, 41-52, 54, 56 Al 38, 40, 41-45

All claims are 1500 x 600

Sides are N-S and ends are E-W

All locations, corners and end centers are 5' 2x2 wood posts with metal tags Located by:

AG 36, 38, 40, 42, 50, 52 AH 35, 37, 39, 41-52, 54, 56 AI 38, 40, 41-46

All claims are 1500 x 600

Sides are N-S and ends are E-W

All locations, corners and end centers are 5' 2x2 wood posts with metal tags Located by:

Box 388 Kanab, Utah 84741 Mohave Co., Arizona Sections 26-28, 33-35 T36N, R5W and Sections 2-4 T35N, R5W Gila Salt River Meridian

All claims are 1500 x 600

NOTICE IS HEREBY GIVEN that the AH 44 lode mining claim has been located by Patrick Hillard, whose current mailing address is P.O. Box 388, Kanab, UT, 84741.

AG 36, 38, 40, 42, 50, 52 AH 35, 37, 39, 41-52, 54, 56 AI 38, 40, 41-46

All claims are 1500 x 600

Sides are N-S and ends are E-W

All locations, corners and end centers are 5' 2x2 wood posts with metal tags

B.L.M. AN STATE OFFICE

AG 36, 38, 40, 42, 50, 52 AH 35, 37, 39, 41-52, 54, 56 AI 38, 40, 41-46

All claims are 1500 x 600

Sides are N-S and ends are E-W

All locations, corners and end centers are 5' 2x2 wood posts with metal tags Located by:

BITING STANLE OFFICE CECOE

AG 36, 38, 40, 42, 50, 52 AH 35, 37, 39, 41-52, 54, 56 AI 38, 40, 41-46

All claims are 1500 x 600

Sides are N-S and ends are E-W

All locations, corners and end centers are 5' 2x2 wood posts with metal tags Located by:

BITIMI VII SAVAE OEEICE CACEINED

AG 36, 38, 40, 42, 50, 52 AH 35, 37, 39, 41-52, 54, 56 AI 38, 40, 41-46

Sides are N-S and ends are E-W

Located by:

Patrick Hillard

**Box 388** Kanab, Utah 84741

AG 36, 38, 40, 42, 50, 52 AH 35, 37, 39, 41-52, 54, 56 Al 38, 40, 41-46

Sides are N-S and ends are E-W

All locations, corners and end centers are 5' 2x2 wood posts with metal tags Located by:

Patrick Hillard

## AI 38, 40, 41-46 **T35 AND T36N, R5W** 27

AG 36, 38, 40, 42, 50, 52 AH 35, 37, 39, 41-52, 54, 56

AG 36, 38, 40, 42, 50, 52 AH 35, 37, 39, 41-52, 54, 56 Al 38, 40, 41-46

All claims are 1500 x 600

Sides are N-S and ends are E-W

B.L.M. ALI STATE OFFICE

AG 36, 38, 40, 42, 50, 52 AH 35, 37, 39, 41-52, 54, 56 AI 38, 40, 41-45

Sides are N-S and ends are E-W

All locations, corners and end centers are 5' 2x2 wood posts with metal tags Located by:

Box 388 Kanab, Utah 84741 Mohave Co., Arizona Sections 26-28, 33-35 T36N, R5W and Sections 2-4 T35N, R5W Gila Salt River Meridian

All claims are 1500 x 600

### AG 36, 38, 40, 42, 50, 52 AH 35, 37, 39, 41-52, 54, 56 AI 38, 40, 41-46 T35 AND T36N, R5W

AG 36, 38, 40, 42, 50, 52 AH 35, 37, 39, 41-52, 54, 56 AI 38, 40, 41-46

All claims are 1500 x 600

Sides are N-S and ends are E-W

All locations, corners and end centers are 5' 2x2 wood posts with metal tags Located by:

Patrick Hillard

Box 388 Kanab, Utah 84741